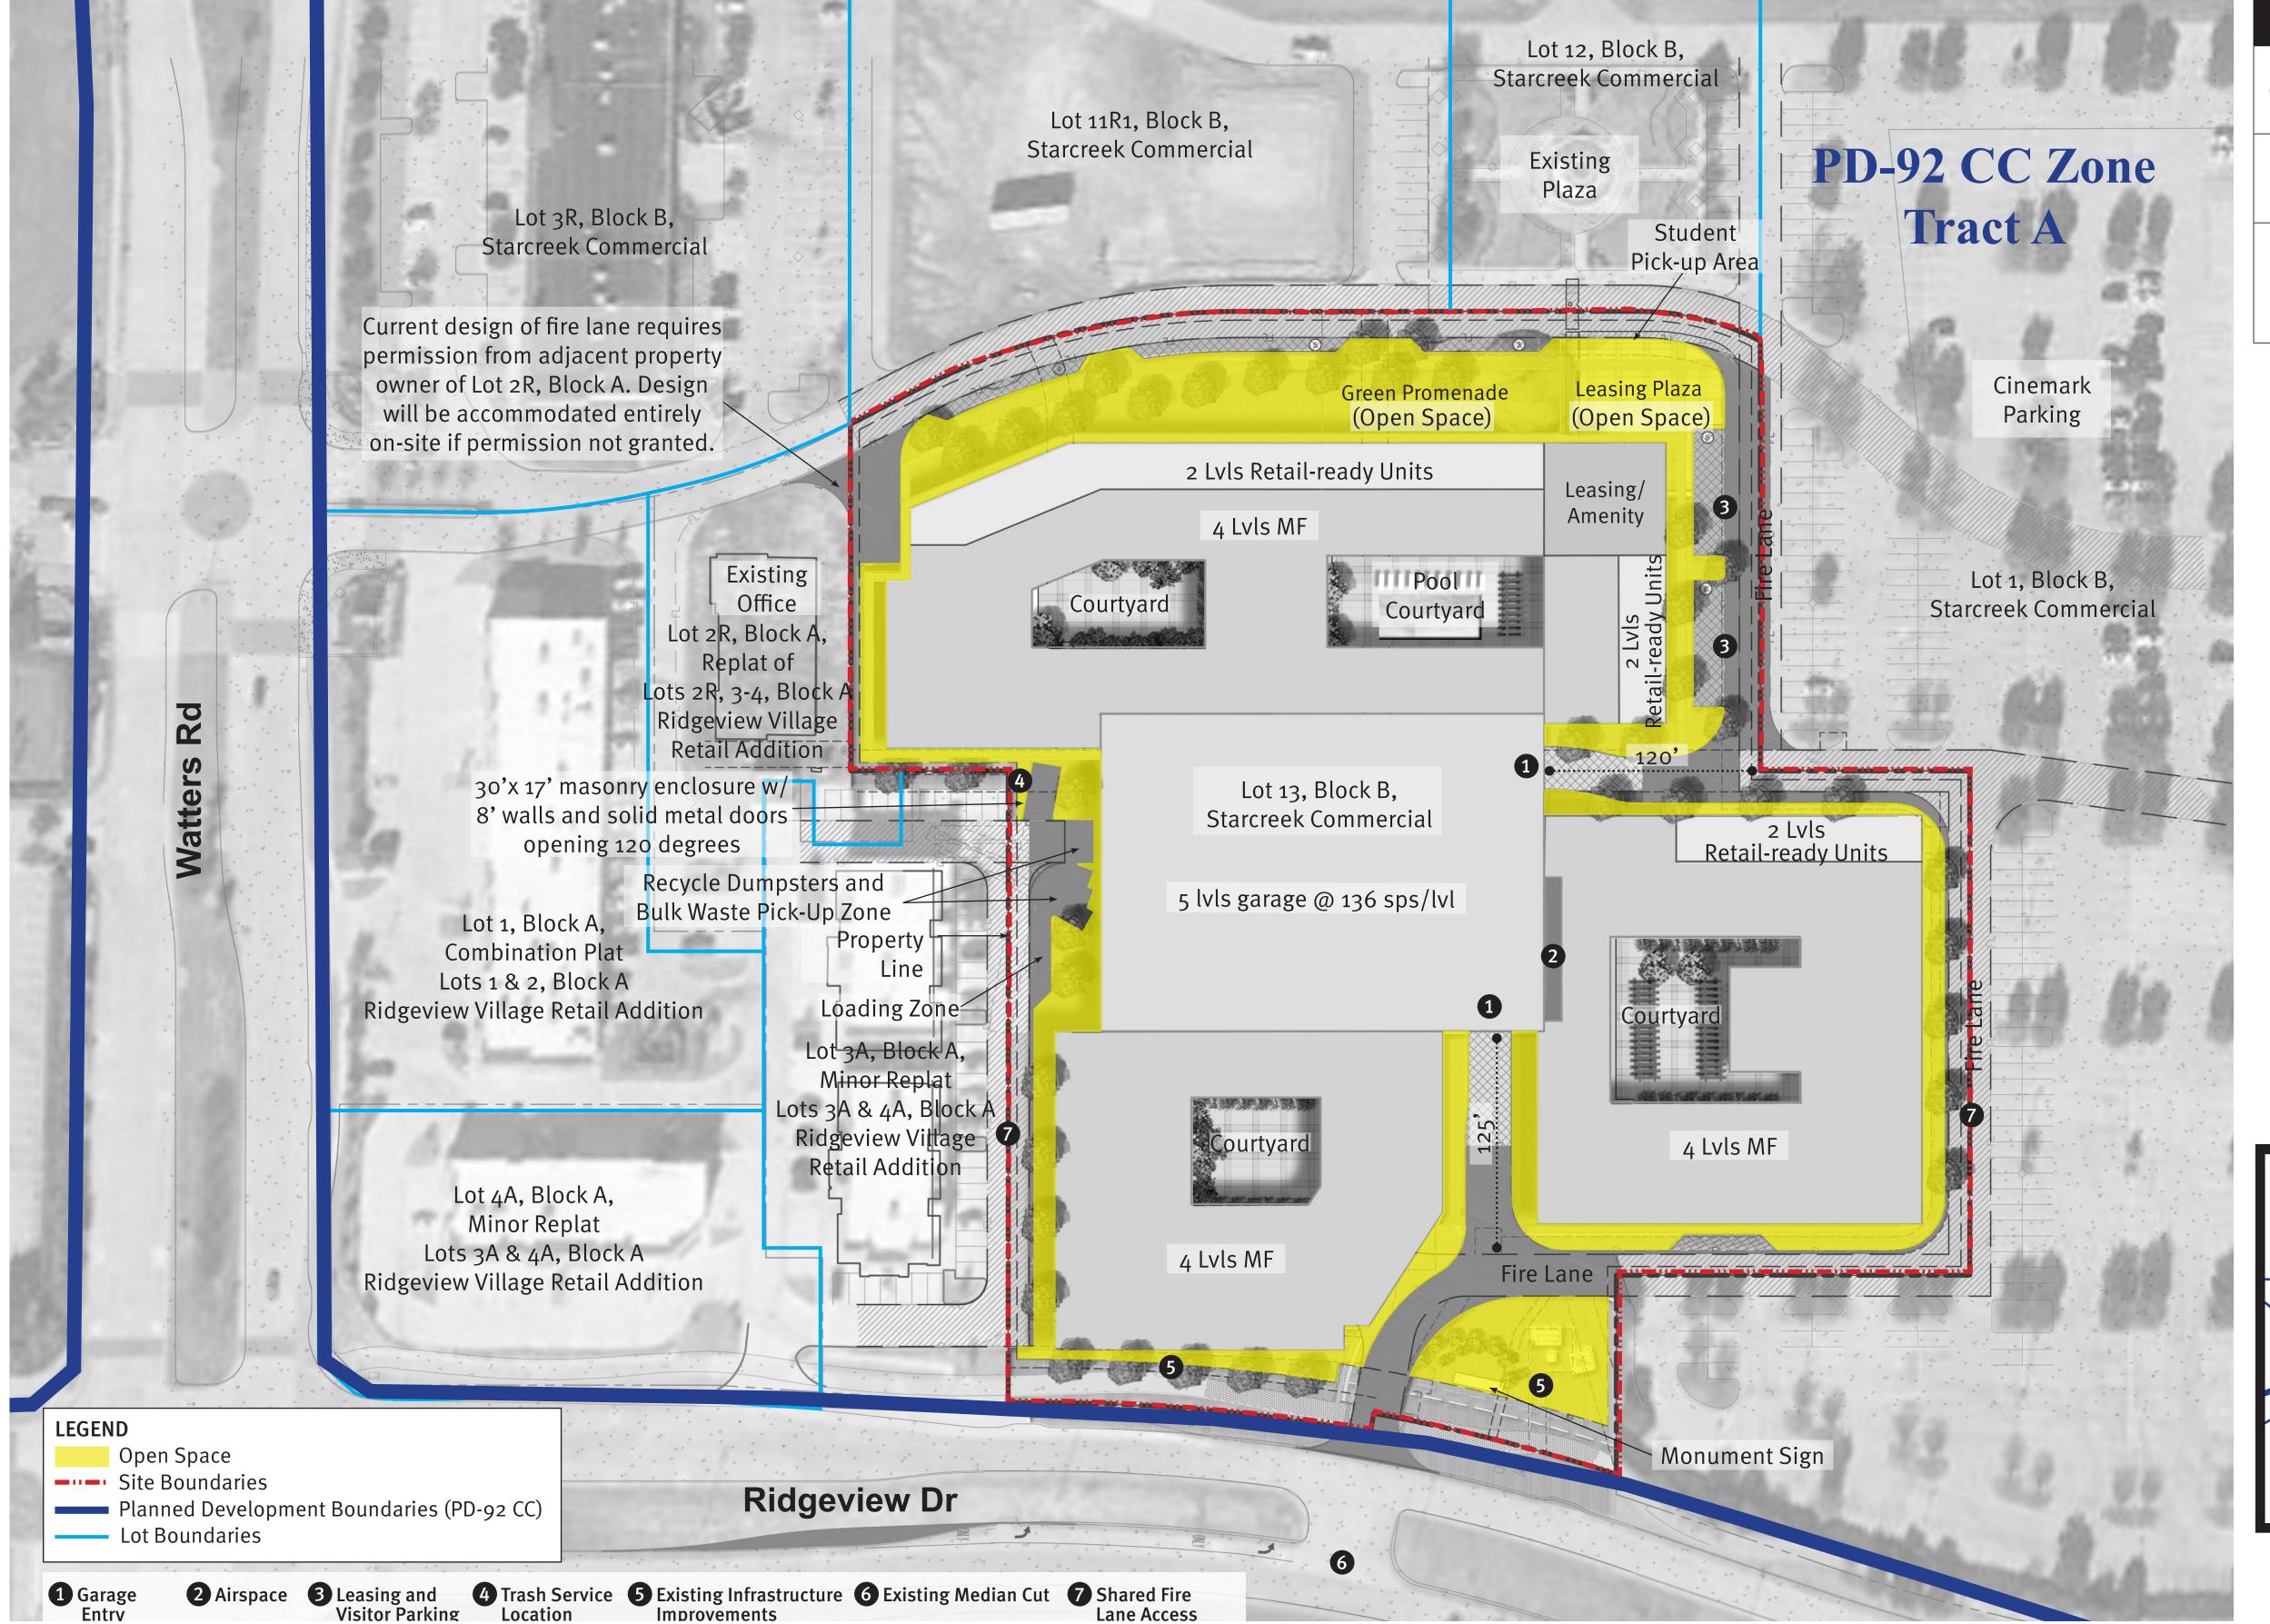

## **OPEN SPACE PLAN (ON-SITE)**

| Open Space (On-Site ) Summary Table |                                                                                              |
|-------------------------------------|----------------------------------------------------------------------------------------------|
| Gross Site Area                     | 7.37 acres (321,037 sf)                                                                      |
| Required Open Space                 | 6.27 acres<br>(1 acre per 75 units)                                                          |
| Provided Open Space                 | On-site: 1.29 acres (17.5%)  Off-site: 1.5 acres (See Attachment F: Development Regulations) |

**Location Map** 

1. Not located in floodplain.

Dallas, TX 75231

Hwy 121 at Watters Allen, TX

15660 N. Dallas Parkway, Suite 1100 Dallas, TX 75248

Open Space Plan (On-Site) Scale: 1"=50'-00"

200'

100'

50'

**Open Space Plan (On-Site)** 

Hwy 121 at Watters 7.37 acres

Lot 13, Block B, Francis Dosser Survey, Abstract No. 280 City of Allen, Collin County

10.10.2019