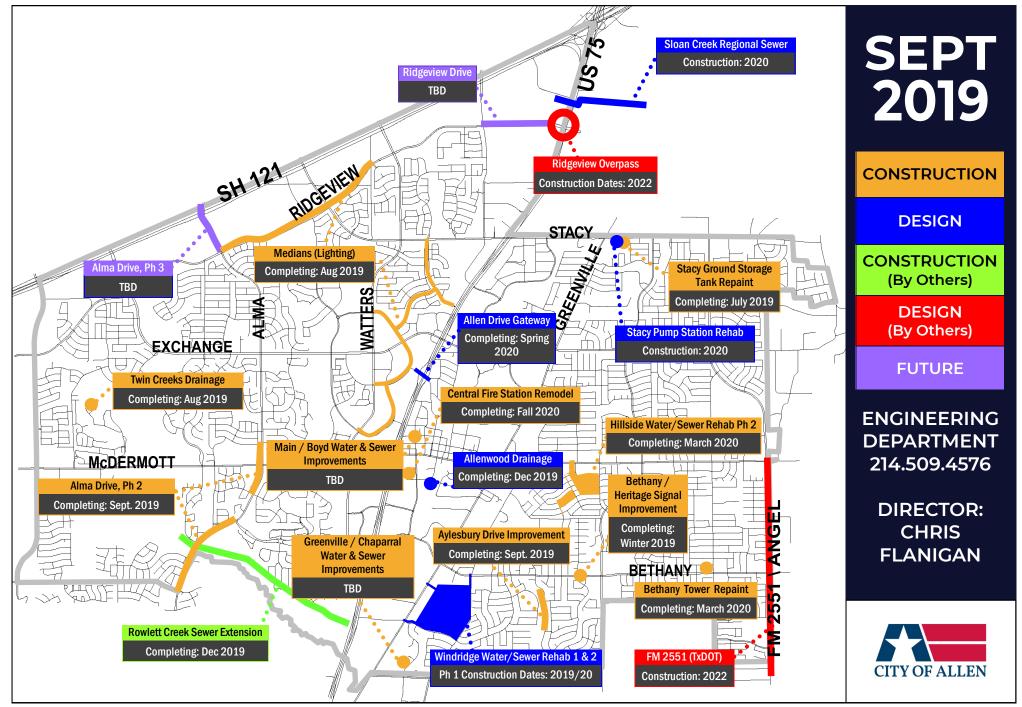

|    |                                                              |                                                                                                                                                                                                                                                                                                                                                                                                                                                                                                                                                                                                                                                                                                               | CIP REPORT - SEPTEMBER 2019                                                                                                                                                                                                                                                                                                                                                                                                                                                                                                                                                                                |                                                                                     |
|----|--------------------------------------------------------------|---------------------------------------------------------------------------------------------------------------------------------------------------------------------------------------------------------------------------------------------------------------------------------------------------------------------------------------------------------------------------------------------------------------------------------------------------------------------------------------------------------------------------------------------------------------------------------------------------------------------------------------------------------------------------------------------------------------|------------------------------------------------------------------------------------------------------------------------------------------------------------------------------------------------------------------------------------------------------------------------------------------------------------------------------------------------------------------------------------------------------------------------------------------------------------------------------------------------------------------------------------------------------------------------------------------------------------|-------------------------------------------------------------------------------------|
|    | PROJECT                                                      |                                                                                                                                                                                                                                                                                                                                                                                                                                                                                                                                                                                                                                                                                                               | STATUS / COMMENTS                                                                                                                                                                                                                                                                                                                                                                                                                                                                                                                                                                                          | CONST. DATES                                                                        |
| 1  | 2019 Street and Alley Rehabilitation<br>(Various Locations)  | ST1906                                                                                                                                                                                                                                                                                                                                                                                                                                                                                                                                                                                                                                                                                                        | Working through locations                                                                                                                                                                                                                                                                                                                                                                                                                                                                                                                                                                                  | November 2019                                                                       |
| 2  | Allen Drive Gateway Project<br>(US 75 Interchange)           | ST1903                                                                                                                                                                                                                                                                                                                                                                                                                                                                                                                                                                                                                                                                                                        | PS&E design has begun. Parks Department is negotiating design contract for landscape architecture.                                                                                                                                                                                                                                                                                                                                                                                                                                                                                                         | Complete Spring<br>2020                                                             |
| 3  | Aylesbury Drive Improvement Project                          | ST1905                                                                                                                                                                                                                                                                                                                                                                                                                                                                                                                                                                                                                                                                                                        | Contractor has completed pavement removal, lime and will be setting grade.                                                                                                                                                                                                                                                                                                                                                                                                                                                                                                                                 | Complete<br>September 2019                                                          |
| 4  | Alma Drive Improvements, PH 2<br>(Hedgcoxe-Rainforest)       | ST1503                                                                                                                                                                                                                                                                                                                                                                                                                                                                                                                                                                                                                                                                                                        | Construction is expected to be substantially complete by middle September 2019.                                                                                                                                                                                                                                                                                                                                                                                                                                                                                                                            | Complete<br>September 2019                                                          |
| 5  | Bethany & Heritage Traffic Signal<br>Improvement             | ST1907                                                                                                                                                                                                                                                                                                                                                                                                                                                                                                                                                                                                                                                                                                        | Project is out for bid. Bid opening is August 29 . Traffic Signal poles were ordered beginning of August.                                                                                                                                                                                                                                                                                                                                                                                                                                                                                                  | Complete Winter<br>2019                                                             |
| 6  |                                                              | ST1908                                                                                                                                                                                                                                                                                                                                                                                                                                                                                                                                                                                                                                                                                                        | puchase. TXDOT requires cost estimate for the equipments.                                                                                                                                                                                                                                                                                                                                                                                                                                                                                                                                                  | Complete<br>Summer 2020                                                             |
| 7  |                                                              | ST1705                                                                                                                                                                                                                                                                                                                                                                                                                                                                                                                                                                                                                                                                                                        | _                                                                                                                                                                                                                                                                                                                                                                                                                                                                                                                                                                                                          | Complete<br>Summer 2019                                                             |
| 8  |                                                              | ST0316                                                                                                                                                                                                                                                                                                                                                                                                                                                                                                                                                                                                                                                                                                        | Design of widening to 6-lanes. NTMWD and TxDOT have reached an agreement on design conditions. Detailed design now able to resume.                                                                                                                                                                                                                                                                                                                                                                                                                                                                         | 2022                                                                                |
| 9  | Ridgeview / US 75 Overpass                                   | TXDOT                                                                                                                                                                                                                                                                                                                                                                                                                                                                                                                                                                                                                                                                                                         |                                                                                                                                                                                                                                                                                                                                                                                                                                                                                                                                                                                                            | 2022                                                                                |
| 10 | Allenwood Drainage                                           | DR1901                                                                                                                                                                                                                                                                                                                                                                                                                                                                                                                                                                                                                                                                                                        | Waterline portion will be presented to Council for award on                                                                                                                                                                                                                                                                                                                                                                                                                                                                                                                                                | TBD                                                                                 |
| ٦, | Bethany Tower &  Stacy Ground Storage Tank #3  Repaint       | WA1903                                                                                                                                                                                                                                                                                                                                                                                                                                                                                                                                                                                                                                                                                                        | Stacy Tanks phase has been completed. Bethany Tanks have been awarded and are to start no earlier than November 15th.                                                                                                                                                                                                                                                                                                                                                                                                                                                                                      | Complete<br>March 2020                                                              |
| 12 | Hillside Water & Sanitary Sewer Rehabilitation, PH 2         | WA1902                                                                                                                                                                                                                                                                                                                                                                                                                                                                                                                                                                                                                                                                                                        | Utility construction wrapping up and pavement restoration has begun.                                                                                                                                                                                                                                                                                                                                                                                                                                                                                                                                       | Complete March<br>2020                                                              |
| 13 | Sloan Creek Regional Sewer                                   | WA1904                                                                                                                                                                                                                                                                                                                                                                                                                                                                                                                                                                                                                                                                                                        | Finalizing the alignment and working on easement acquisition documents / appraisal                                                                                                                                                                                                                                                                                                                                                                                                                                                                                                                         | 2020                                                                                |
| 14 | Stacy Pump Station Rehab                                     | WA1906                                                                                                                                                                                                                                                                                                                                                                                                                                                                                                                                                                                                                                                                                                        |                                                                                                                                                                                                                                                                                                                                                                                                                                                                                                                                                                                                            | Fiscal Year<br>2020                                                                 |
| 75 | Twin Creeks Drainage                                         | DR1804                                                                                                                                                                                                                                                                                                                                                                                                                                                                                                                                                                                                                                                                                                        | Project is substantially complete awaiting to establish grass.                                                                                                                                                                                                                                                                                                                                                                                                                                                                                                                                             | Substantially<br>Complete                                                           |
| 16 | Water & Sewer Improvements -                                 | WA1802                                                                                                                                                                                                                                                                                                                                                                                                                                                                                                                                                                                                                                                                                                        | Project Advertised on Aug 22. Award anticipated in September                                                                                                                                                                                                                                                                                                                                                                                                                                                                                                                                               | TBD                                                                                 |
| 17 | CBD - RR Sanitary Sewer                                      | WA1908                                                                                                                                                                                                                                                                                                                                                                                                                                                                                                                                                                                                                                                                                                        | Project is under design to replace the again sanitary sewer and allow for future development                                                                                                                                                                                                                                                                                                                                                                                                                                                                                                               | TBD                                                                                 |
| 18 | Windridge Water & Sanitary Sewer<br>Rehabilitation, PH 1 & 2 | WA1901                                                                                                                                                                                                                                                                                                                                                                                                                                                                                                                                                                                                                                                                                                        | 60% design plans received for both project phases and are under review                                                                                                                                                                                                                                                                                                                                                                                                                                                                                                                                     | Substantially<br>Complete                                                           |
| 19 | Rowlett Creek Sewer Extension                                | NTWMD                                                                                                                                                                                                                                                                                                                                                                                                                                                                                                                                                                                                                                                                                                         | Utility work complete & NTMWD's contractor is working on remaining restoration items.                                                                                                                                                                                                                                                                                                                                                                                                                                                                                                                      | Complete<br>December 2019                                                           |
| 20 | Central Fire Remodel & Expansion                             | PS1701                                                                                                                                                                                                                                                                                                                                                                                                                                                                                                                                                                                                                                                                                                        | Foundation complete and going vertical. Phase 1 to be complete January 2020. Phase 2 scheduled to begin January 30, 2020.                                                                                                                                                                                                                                                                                                                                                                                                                                                                                  | Complete<br>Fall 2020                                                               |
|    | 33                                                           | Allen Drive Gateway Project (US 75 Interchange)  Aylesbury Drive Improvement Project  Alma Drive Improvements, PH 2 (Hedgcoxe-Rainforest)  Bethany & Heritage Traffic Signal Improvement  Traffic Signal Detection Equipment  Median Improvement Project (Select Medians)  FM 2551 (Main - Parker Rd)  Ridgeview / US 75 Overpass  Allenwood Drainage  Bethany Tower & Stacy Ground Storage Tank #3 Repaint  Hillside Water & Sanitary Sewer Rehabilitation, PH 2  Sloan Creek Regional Sewer  Stacy Pump Station Rehab  Twin Creeks Drainage  Water & Sewer Improvements - Greenville/Chaparral & Main/Boyd  CBD - RR Sanitary Sewer Improvements  Windridge Water & Sanitary Sewer Rehabilitation, PH 1 & 2 | Allen Drive Gateway Project (US 75 Interchange)  Aylesbury Drive Improvement Project  Hedgcoxe-Rainforest)  Traffic Signal Detection Equipment ST1905  Median Improvement Project (Select Medians)  FM 2551 (Main - Parker Rd)  Ridgeview / US 75 Overpass  Allenwood Drainage DR1901  Bethany Tower & WA1902  Stacy Ground Storage Tank #3 Repaint  Hillside Water & Sanitary Sewer Rehabilitation, PH 2  Water & Sewer Improvements - Greenville/Chaparral & Main/Boyd  Windridge Water & Sanitary Sewer Rehabilitation, PH 1 & 2  Wangoal  Wal908  Wal908  Wal909  Rowlett Creek Sewer Extension  NTWMD | Marious Locations   S1896 Working functions in Contract for Jandscape architecture. |