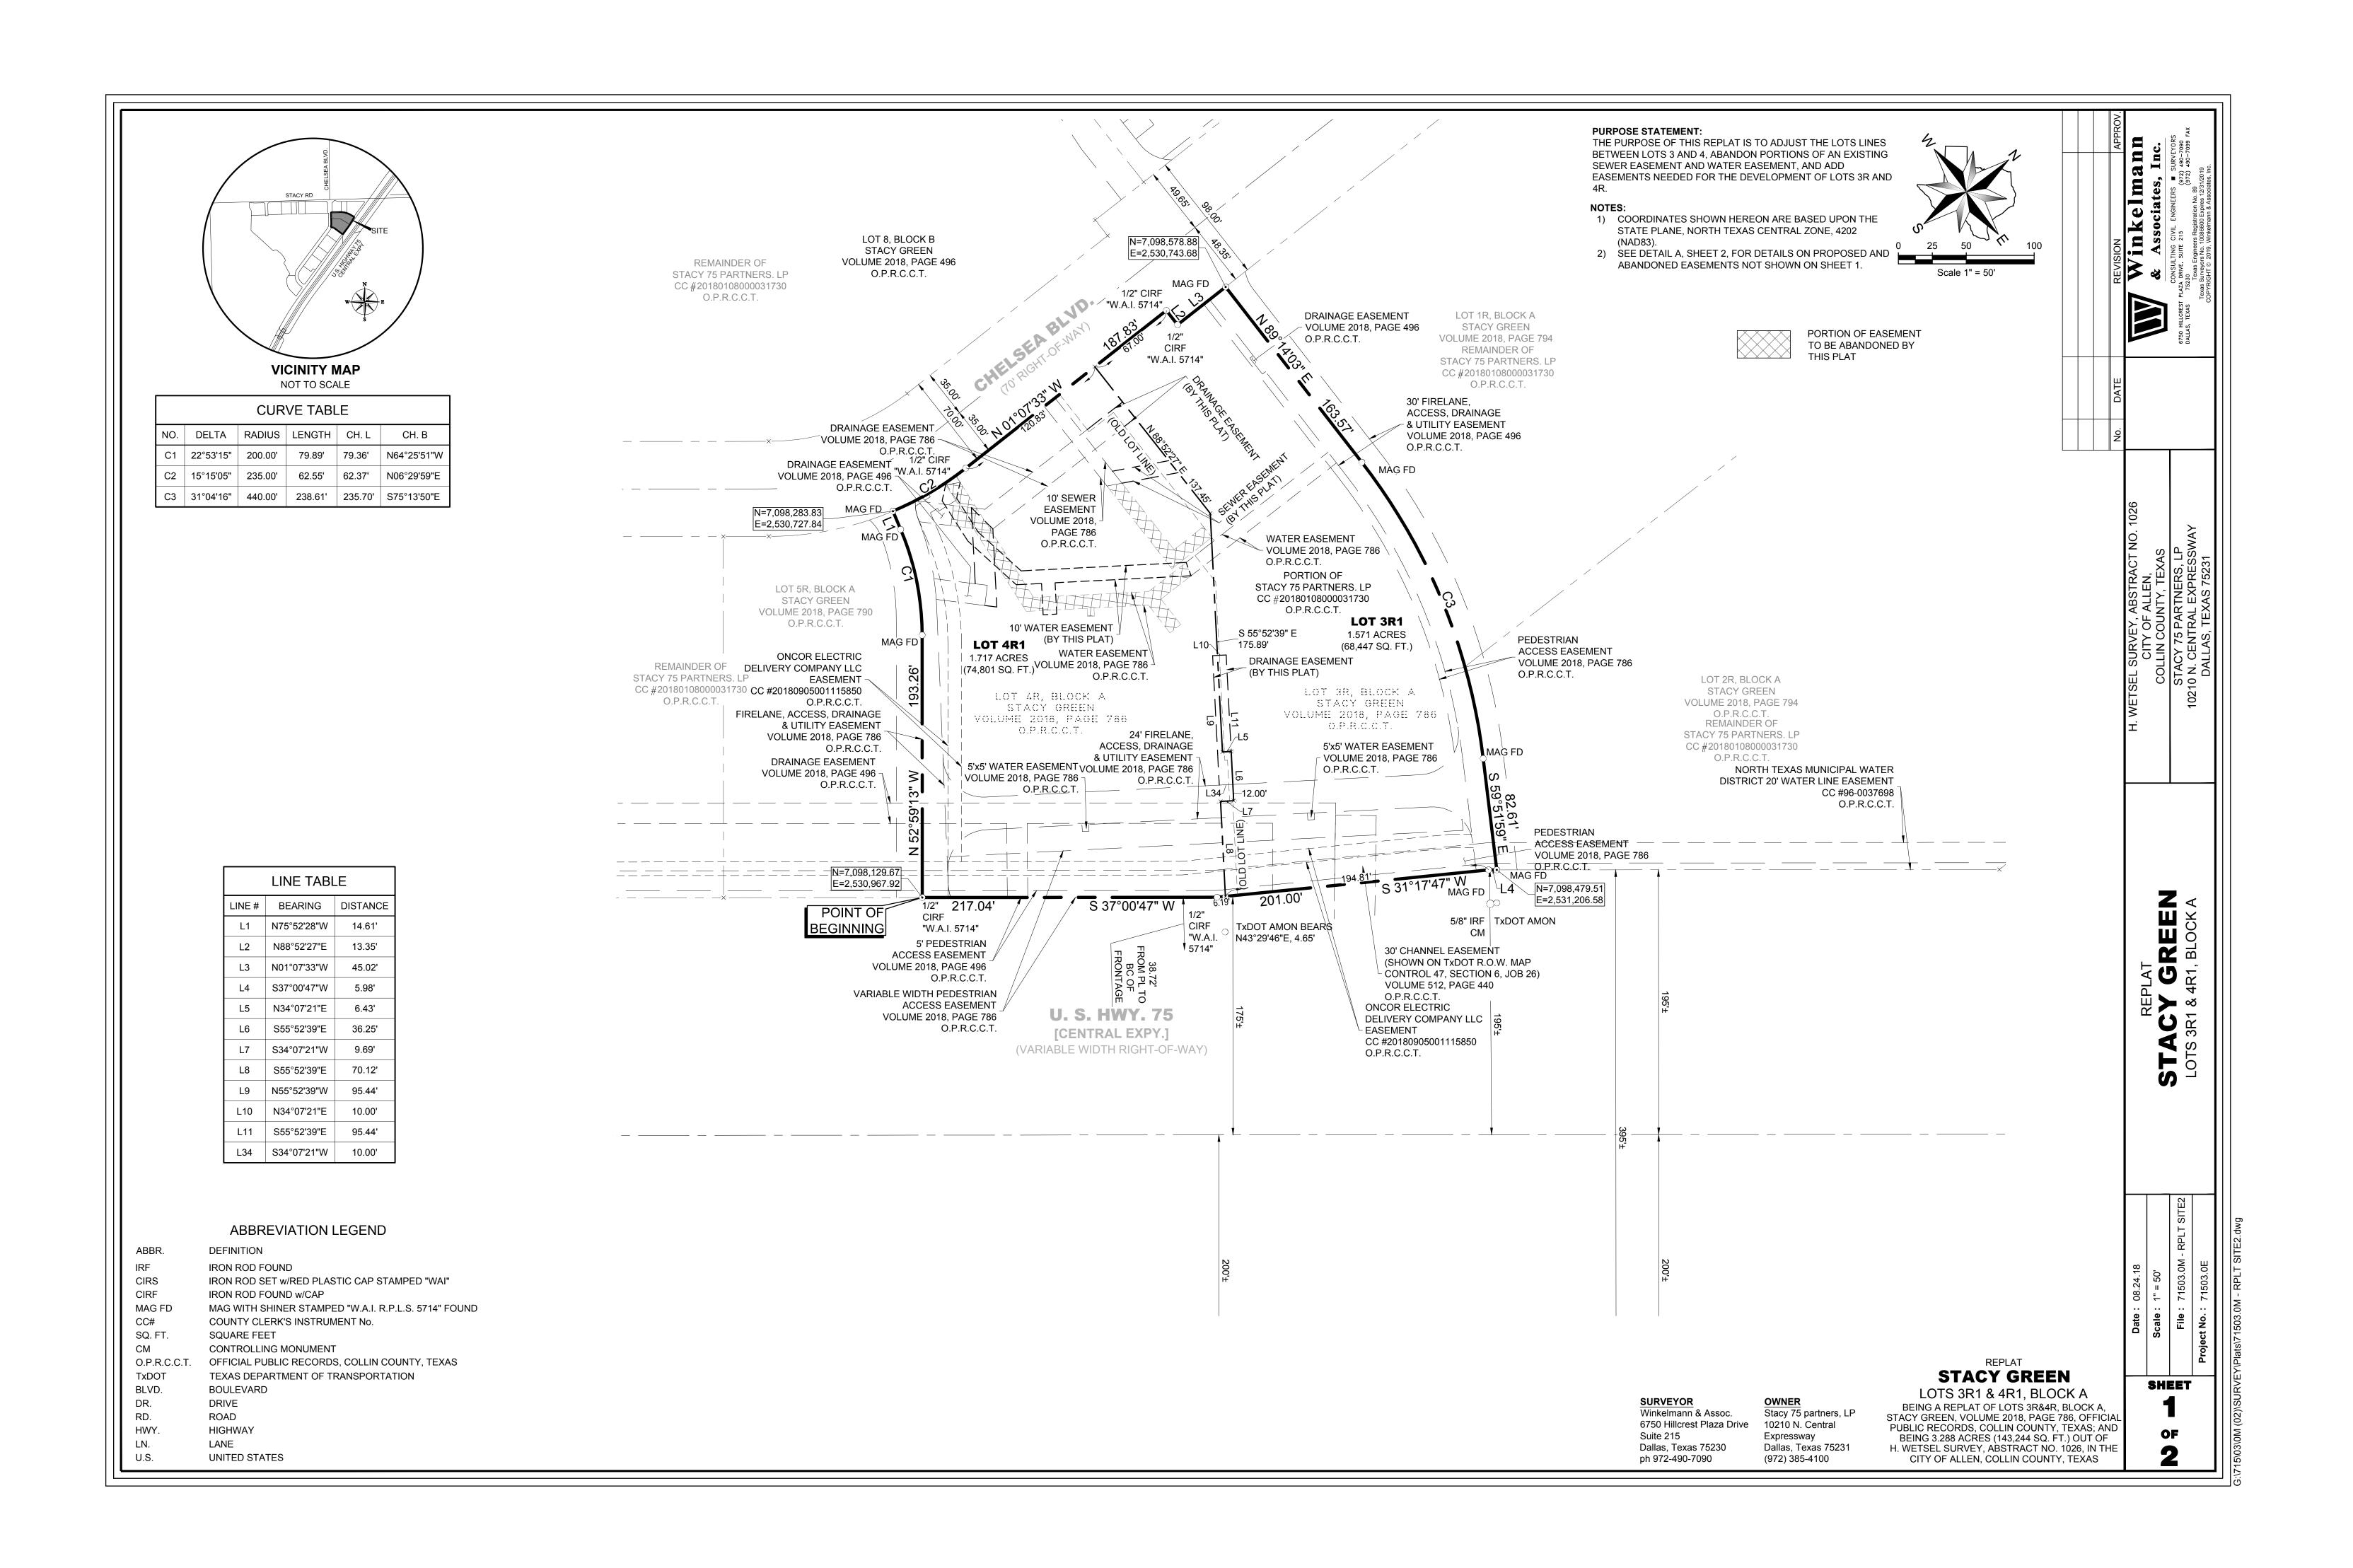

| OWNERS CERTIFICATE                                                                                                                                                                                                                                                                                                                                                                                                                                                                                                                                                                                                                                                                                                                                                                                                                                                                                                                                                                                                                                                                                                                                                                                                                                                                                                                                                                                                                                                                                                                                                                                                                                                                                                                                                                                                                                                                                                                                                                                                                                                                                                             | KNOW ALL MEN BY THESE PRESENTS:                                                                                                                                                                                                                        | Approved Attest                                                                                                                                                                                                                                | X XOV.                                                                                                                                                                                                                                                                                                                                                                                                                                                                                                                                                                                                                                                                                                                                                                                                                                                                                                                                                                                                                                                                                                                                                                                                                                                                                                                                                                                                                                                                                                                                                                                                                                                                                                                                                                                                                                                                                                                                                                                                                                                                                                                         |
|--------------------------------------------------------------------------------------------------------------------------------------------------------------------------------------------------------------------------------------------------------------------------------------------------------------------------------------------------------------------------------------------------------------------------------------------------------------------------------------------------------------------------------------------------------------------------------------------------------------------------------------------------------------------------------------------------------------------------------------------------------------------------------------------------------------------------------------------------------------------------------------------------------------------------------------------------------------------------------------------------------------------------------------------------------------------------------------------------------------------------------------------------------------------------------------------------------------------------------------------------------------------------------------------------------------------------------------------------------------------------------------------------------------------------------------------------------------------------------------------------------------------------------------------------------------------------------------------------------------------------------------------------------------------------------------------------------------------------------------------------------------------------------------------------------------------------------------------------------------------------------------------------------------------------------------------------------------------------------------------------------------------------------------------------------------------------------------------------------------------------------|--------------------------------------------------------------------------------------------------------------------------------------------------------------------------------------------------------------------------------------------------------|------------------------------------------------------------------------------------------------------------------------------------------------------------------------------------------------------------------------------------------------|--------------------------------------------------------------------------------------------------------------------------------------------------------------------------------------------------------------------------------------------------------------------------------------------------------------------------------------------------------------------------------------------------------------------------------------------------------------------------------------------------------------------------------------------------------------------------------------------------------------------------------------------------------------------------------------------------------------------------------------------------------------------------------------------------------------------------------------------------------------------------------------------------------------------------------------------------------------------------------------------------------------------------------------------------------------------------------------------------------------------------------------------------------------------------------------------------------------------------------------------------------------------------------------------------------------------------------------------------------------------------------------------------------------------------------------------------------------------------------------------------------------------------------------------------------------------------------------------------------------------------------------------------------------------------------------------------------------------------------------------------------------------------------------------------------------------------------------------------------------------------------------------------------------------------------------------------------------------------------------------------------------------------------------------------------------------------------------------------------------------------------|
| STATE OF TEXAS §                                                                                                                                                                                                                                                                                                                                                                                                                                                                                                                                                                                                                                                                                                                                                                                                                                                                                                                                                                                                                                                                                                                                                                                                                                                                                                                                                                                                                                                                                                                                                                                                                                                                                                                                                                                                                                                                                                                                                                                                                                                                                                               | That Stacy 75 partners, LP, through the undersigned authority, does hereby adopt this plat designating the described                                                                                                                                   |                                                                                                                                                                                                                                                | n n n n n n n n n n n n n n n n n n n                                                                                                                                                                                                                                                                                                                                                                                                                                                                                                                                                                                                                                                                                                                                                                                                                                                                                                                                                                                                                                                                                                                                                                                                                                                                                                                                                                                                                                                                                                                                                                                                                                                                                                                                                                                                                                                                                                                                                                                                                                                                                          |
| COUNTY OF COLLIN §                                                                                                                                                                                                                                                                                                                                                                                                                                                                                                                                                                                                                                                                                                                                                                                                                                                                                                                                                                                                                                                                                                                                                                                                                                                                                                                                                                                                                                                                                                                                                                                                                                                                                                                                                                                                                                                                                                                                                                                                                                                                                                             | property as " <b>STACY GREEN</b> ", Lots 3R1 & 4R1, Block A, an addition to the City of Allen, Texas, and does hereby dedicate to the public use forever the streets and alleys thereon; and does hereby dedicate the easement strips shown            | Chairman Secretary                                                                                                                                                                                                                             | SU SU 22 4.8 22 4.8 23 4.8 23 4.8 23 4.8 23 4.8 23 4.8 23 4.8 23 4.8 23 4.8 23 4.8 23 4.8 23 4.8 23 4.8 23 4.8 23 4.8 23 4.8 23 4.8 23 4.8 23 4.8 23 4.8 23 4.8 23 4.8 23 4.8 23 4.8 23 4.8 23 4.8 23 4.8 23 4.8 23 4.8 23 4.8 23 4.8 23 4.8 23 4.8 23 4.8 23 4.8 23 4.8 23 4.8 23 4.8 23 4.8 23 4.8 23 4.8 23 4.8 23 4.8 23 4.8 23 4.8 23 4.8 23 4.8 23 4.8 23 4.8 23 4.8 23 4.8 23 4.8 23 4.8 23 4.8 23 4.8 23 4.8 23 4.8 23 4.8 23 4.8 23 4.8 23 4.8 23 4.8 23 4.8 23 4.8 23 4.8 23 4.8 23 4.8 23 4.8 23 4.8 23 4.8 23 4.8 23 4.8 23 4.8 23 4.8 23 4.8 23 4.8 23 4.8 23 4.8 23 4.8 23 4.8 23 4.8 23 4.8 23 4.8 23 4.8 23 4.8 23 4.8 23 4.8 23 4.8 23 4.8 23 4.8 23 4.8 23 4.8 23 4.8 23 4.8 23 4.8 23 4.8 23 4.8 23 4.8 23 4.8 23 4.8 23 4.8 23 4.8 23 4.8 23 4.8 23 4.8 23 4.8 23 4.8 23 4.8 23 4.8 23 4.8 23 4.8 23 4.8 23 4.8 23 4.8 23 4.8 23 4.8 23 4.8 23 4.8 23 4.8 23 4.8 23 4.8 23 4.8 23 4.8 23 4.8 23 4.8 23 4.8 23 4.8 23 4.8 23 4.8 23 4.8 23 4.8 23 4.8 23 4.8 23 4.8 23 4.8 23 4.8 23 4.8 23 4.8 23 4.8 23 4.8 23 4.8 23 4.8 23 4.8 23 4.8 23 4.8 23 4.8 23 4.8 23 4.8 23 4.8 23 4.8 23 4.8 23 4.8 23 4.8 23 4.8 23 4.8 23 4.8 23 4.8 23 4.8 23 4.8 23 4.8 23 4.8 23 4.8 23 4.8 23 4.8 23 4.8 23 4.8 23 4.8 23 4.8 23 4.8 23 4.8 23 4.8 23 4.8 23 4.8 23 4.8 23 4.8 23 4.8 23 4.8 23 4.8 23 4.8 23 4.8 23 4.8 23 4.8 23 4.8 23 4.8 23 4.8 23 4.8 23 4.8 23 4.8 23 4.8 23 4.8 23 4.8 23 4.8 23 4.8 23 4.8 23 4.8 23 4.8 23 4.8 23 4.8 23 4.8 23 4.8 23 4.8 23 4.8 23 4.8 23 4.8 23 4.8 23 4.8 23 4.8 23 4.8 23 4.8 23 4.8 23 4.8 23 4.8 23 4.8 23 4.8 23 4.8 23 4.8 23 4.8 23 4.8 23 4.8 23 4.8 23 4.8 23 4.8 23 4.8 23 4.8 23 4.8 23 4.8 23 4.8 23 4.8 23 4.8 23 4.8 23 4.8 23 4.8 23 4.8 23 4.8 23 4.8 23 4.8 23 4.8 23 4.8 23 4.8 23 4.8 23 4.8 23 4.8 23 4.8 23 4.8 23 4.8 23 4.8 23 4.8 23 4.8 23 4.8 23 4.8 23 4.8 23 4.8 23 4.8 23 4.8 23 4.8 23 4.8 23 4.8 23 4.8 23 4.8 23 4.8 23 4.8 23 4.8 23 4.8 23 4.8 23 4.8 23 4.8 23 4.8 23 4.8 23 4.8 23 4.8 23 4.8 23 4.8 23 4.8 23 4.8 23 4.8 23 4.8 23 4.8 23 4.8 23 4.8 23 4.8 23 4.8 23 4.8 23 4.8 23 4.8 23 4.8 23 4.8 23 4.8 23 4.8 23 4.8 23 4.8 23  |
| WHEREAS, We, Stacy 75 partners, LP, are the sole owners of a tract of land situated in the H. WETSEL SURVEY, ABSTRACT NO. 1026, in the City of Allen, Collin County, Texas, being all of Lots 3R and 4R, Block A, of Stacy Green, an addition to the City of Allen, Collin County, Texas, being all of Lots 3R and 4R, Block A, of Stacy Green, an addition to the City of Allen, Collin County, Texas, personaling to the Plet the professor and discounty and the City of Allen, Collin County, Texas, personaling to the Plet the professor and discounty and the City of Allen, Collin County, Texas, personaling to the Plet the professor and discounty and the City of Allen, Collin County, Texas, personaling to the Plet the professor and the City of Allen, Collin County, Texas, personal and the City of Allen, Collin County, Texas, personal and the City of Allen, Collin County, Texas, personal and the City of Allen, Collin County, Texas, personal and the City of Allen, Collin County, Texas, personal and the City of Allen, Collin County, Texas, personal and the City of Allen, Collin County, Texas, personal and the City of Allen, Collin County, Texas, personal and the City of Allen, Collin County, Texas, personal and the City of Allen, Collin County, Texas, personal and the City of Allen, Collin County, Texas, personal and the City of Allen, Collin County, Texas, personal and the City of Allen, Collin County, Texas, personal and the City of Allen, Collin County, Texas, personal and the City of Allen, Collin County, Texas, personal and the City of Allen, Collin County, Texas, personal and the City of Allen, Collin County, Texas, personal and the City of Allen, Collin County, Texas, personal and the City of Allen, Collin County, Texas, personal and the City of Allen, Collin County, Texas, personal and the City of Allen, Collin County, Texas, personal and the City of Allen, Collin County, Texas, personal and the City of Allen, Collin County, Texas, personal and the City of Allen, Collin County, and the City of Allen, Collin County, and the | on the plat for mutual use and accommodation of all public utilities desiring to use, or using same. No buildings, fences, trees, shrubs or other improvements shall be constructed or placed upon, over or across the easement strips on said plat.   | Planning and Zoning Commission Planning and Zoning Commission                                                                                                                                                                                  | tes,<br>tes,<br>EERS = (97, (97, (97, (97, (97, (97, (97, (97,                                                                                                                                                                                                                                                                                                                                                                                                                                                                                                                                                                                                                                                                                                                                                                                                                                                                                                                                                                                                                                                                                                                                                                                                                                                                                                                                                                                                                                                                                                                                                                                                                                                                                                                                                                                                                                                                                                                                                                                                                                                                 |
| addition to the City of Allen, Collin County, Texas, according to the Plat thereof recorded in Cabinet 2018, Page 786, Official Public Records, Collin County, Texas, and being a portion of a tract of land described in deed to Stacy 75                                                                                                                                                                                                                                                                                                                                                                                                                                                                                                                                                                                                                                                                                                                                                                                                                                                                                                                                                                                                                                                                                                                                                                                                                                                                                                                                                                                                                                                                                                                                                                                                                                                                                                                                                                                                                                                                                     | Any public utility shall have the right to remove and keep removed all or part of any buildings, fences, trees, shrubs, or other improvements, or growths which in any way endanger or interfere with the construction, maintenance or efficiency      |                                                                                                                                                                                                                                                | SION  Inkell  Associat  Associat  TING CIVIL ENGINEER  SUITE 215  Engineers Registration No. 1500. 40086600 Expires 1 2019, Winkelmann & Ass                                                                                                                                                                                                                                                                                                                                                                                                                                                                                                                                                                                                                                                                                                                                                                                                                                                                                                                                                                                                                                                                                                                                                                                                                                                                                                                                                                                                                                                                                                                                                                                                                                                                                                                                                                                                                                                                                                                                                                                   |
| partners, LP as recorded in County Clerk's Instrument No. 20180108000031730, Official Public Records, Collin County, Texas, and being more particularly described as follows:                                                                                                                                                                                                                                                                                                                                                                                                                                                                                                                                                                                                                                                                                                                                                                                                                                                                                                                                                                                                                                                                                                                                                                                                                                                                                                                                                                                                                                                                                                                                                                                                                                                                                                                                                                                                                                                                                                                                                  | of its respective system on any of these easement strips, and any public utility shall at all times have the right of ingress and egress to and from and upon any of said easement strips for the purpose of construction, reconstruction, inspecting, | Date Date                                                                                                                                                                                                                                      | L SSO CIVIL 215 ers Regis                                                                                                                                                                                                                                                                                                                                                                                                                                                                                                                                                                                                                                                                                                                                                                                                                                                                                                                                                                                                                                                                                                                                                                                                                                                                                                                                                                                                                                                                                                                                                                                                                                                                                                                                                                                                                                                                                                                                                                                                                                                                                                      |
| BEGINNING at a 1/2-inch iron rod with a red plastic cap stamped "W.A.I. 5714" found for the South corner of said Lot 4R                                                                                                                                                                                                                                                                                                                                                                                                                                                                                                                                                                                                                                                                                                                                                                                                                                                                                                                                                                                                                                                                                                                                                                                                                                                                                                                                                                                                                                                                                                                                                                                                                                                                                                                                                                                                                                                                                                                                                                                                        | patrolling, maintaining and adding to or removing all or part of its respective system without the necessity at any time of procuring the permission of anyone.                                                                                        | Executed Pro-forma                                                                                                                                                                                                                             | A A ULTING E, SUITE S Enginee yors No.                                                                                                                                                                                                                                                                                                                                                                                                                                                                                                                                                                                                                                                                                                                                                                                                                                                                                                                                                                                                                                                                                                                                                                                                                                                                                                                                                                                                                                                                                                                                                                                                                                                                                                                                                                                                                                                                                                                                                                                                                                                                                         |
| and the East corner of Lot 5R, Block A, Stacy Green, according to the plat thereof recorded in Volume 2018, Page 790, Official Public Records, Collin County, Texas, said iron rod being situated on the Northwest right-of-way of U. S. Highway                                                                                                                                                                                                                                                                                                                                                                                                                                                                                                                                                                                                                                                                                                                                                                                                                                                                                                                                                                                                                                                                                                                                                                                                                                                                                                                                                                                                                                                                                                                                                                                                                                                                                                                                                                                                                                                                               | This plat is approved subject to all platting ordinances, rules, regulations, and resolutions of the City of Allen, Texas.                                                                                                                             |                                                                                                                                                                                                                                                | REVIS  & CONSUL: ZA DRIVE, 15230 15230 15230 15230 15230 15230 15230 15230 15230 15230 15230 15230 15230 15230 15230 15230 15230 15230 15230 15230 15230 15230 15230 15230 15230 15230 15230 15230 15230 15230 15230 15230 15230 15230 15230 15230 15230 15230 15230 15230 15230 15230 15230 15230 15230 15230 15230 15230 15230 15230 15230 15230 15230 15230 15230 15230 15230 15230 15230 15230 15230 15230 15230 15230 15230 15230 15230 15230 15230 15230 15230 15230 15230 15230 15230 15230 15230 15230 15230 15230 15230 15230 15230 15230 15230 15230 15230 15230 15230 15230 15230 15230 15230 15230 15230 15230 15230 15230 15230 15230 15230 15230 15230 15230 15230 15230 15230 15230 15230 15230 15230 15230 15230 15230 15230 15230 15230 15230 15230 15230 15230 15230 15230 15230 15230 15230 15230 15230 15230 15230 15230 15230 15230 15230 15230 15230 15230 15230 15230 15230 15230 15230 15230 15230 15230 15230 15230 15230 15230 15230 15230 15230 15230 15230 15230 15230 15230 15230 15230 15230 15230 15230 15230 15230 15230 15230 15230 15230 15230 15230 15230 15230 15230 15230 15230 15230 15230 15230 15230 15230 15230 15230 15230 15230 15230 15230 15230 15230 15230 15230 15230 15230 15230 15230 15230 15230 15230 15230 15230 15230 15230 15230 15230 15230 15230 15230 15230 15230 15230 15230 15230 15230 15230 15230 15230 15230 15230 15230 15230 15230 15230 15230 15230 15230 15230 15230 15230 15230 15230 15230 15230 15230 15230 15230 15230 15230 15230 15230 15230 15230 15230 15230 15230 15230 15230 15230 15230 15230 15230 15230 15230 15230 15230 15230 15230 15230 15230 15230 15230 15230 15230 15230 15230 15230 15230 15230 15230 15230 15230 15230 15230 15230 15230 15230 15230 15230 15230 15230 15230 15230 15230 15230 15230 15230 15230 15230 15230 15230 15230 15230 15230 15230 15230 15230 15230 15230 15230 15230 15230 15230 15230 15230 15230 15230 15230 15230 15230 15230 15230 15230 15230 15230 15230 15230 15230 15230 15230 15230 15230 15230 15230 15230 15230 15230 15230 15230 15230 15230 15230 15230 15230 15230 15230 15230 15230 15230 152 |
| 75 (Central Expressway), a variable width right-of-way;                                                                                                                                                                                                                                                                                                                                                                                                                                                                                                                                                                                                                                                                                                                                                                                                                                                                                                                                                                                                                                                                                                                                                                                                                                                                                                                                                                                                                                                                                                                                                                                                                                                                                                                                                                                                                                                                                                                                                                                                                                                                        | Witness my hand this day of , 2019.                                                                                                                                                                                                                    | Mayor Date                                                                                                                                                                                                                                     | EST PLA<br>AS 7<br>COP?                                                                                                                                                                                                                                                                                                                                                                                                                                                                                                                                                                                                                                                                                                                                                                                                                                                                                                                                                                                                                                                                                                                                                                                                                                                                                                                                                                                                                                                                                                                                                                                                                                                                                                                                                                                                                                                                                                                                                                                                                                                                                                        |
| THENCE departing the Northwest right-of-way of said U. S. Highway 75, along the Southwest lines of said Lot 4R and the Northeast lines of said Lot 5R, the following courses and distances:                                                                                                                                                                                                                                                                                                                                                                                                                                                                                                                                                                                                                                                                                                                                                                                                                                                                                                                                                                                                                                                                                                                                                                                                                                                                                                                                                                                                                                                                                                                                                                                                                                                                                                                                                                                                                                                                                                                                    | Stacy 75 partners, LP,                                                                                                                                                                                                                                 |                                                                                                                                                                                                                                                | HILLCR                                                                                                                                                                                                                                                                                                                                                                                                                                                                                                                                                                                                                                                                                                                                                                                                                                                                                                                                                                                                                                                                                                                                                                                                                                                                                                                                                                                                                                                                                                                                                                                                                                                                                                                                                                                                                                                                                                                                                                                                                                                                                                                         |
|                                                                                                                                                                                                                                                                                                                                                                                                                                                                                                                                                                                                                                                                                                                                                                                                                                                                                                                                                                                                                                                                                                                                                                                                                                                                                                                                                                                                                                                                                                                                                                                                                                                                                                                                                                                                                                                                                                                                                                                                                                                                                                                                | a Texas limited partnership                                                                                                                                                                                                                            |                                                                                                                                                                                                                                                | 675G                                                                                                                                                                                                                                                                                                                                                                                                                                                                                                                                                                                                                                                                                                                                                                                                                                                                                                                                                                                                                                                                                                                                                                                                                                                                                                                                                                                                                                                                                                                                                                                                                                                                                                                                                                                                                                                                                                                                                                                                                                                                                                                           |
| North 52 deg 59 min 13 sec West, a distance of 193.26 feet to a Mag-Nail with shiner stamped "W.A.I. R.P.L.S. 5714" found for corner, said Mag-Nail being the beginning of a curve to the left having a radius of 200.00 feet, a                                                                                                                                                                                                                                                                                                                                                                                                                                                                                                                                                                                                                                                                                                                                                                                                                                                                                                                                                                                                                                                                                                                                                                                                                                                                                                                                                                                                                                                                                                                                                                                                                                                                                                                                                                                                                                                                                               | By: STACY 75 PARTNERS GP LLC a Texas limited liability company                                                                                                                                                                                         | The undersigned, the City Secretary of the City of Allen, Texas, hereby certifies that the foregoing Replat of "STACY GREEN", Lots 3R1 & 4R1, Block A, to the City of Allen was                                                                |                                                                                                                                                                                                                                                                                                                                                                                                                                                                                                                                                                                                                                                                                                                                                                                                                                                                                                                                                                                                                                                                                                                                                                                                                                                                                                                                                                                                                                                                                                                                                                                                                                                                                                                                                                                                                                                                                                                                                                                                                                                                                                                                |
| central angle of 22 deg 53 min 15 sec, a chord bearing of North 64 deg 25 min 51 sec West, and a chord length of 79.36 feet;                                                                                                                                                                                                                                                                                                                                                                                                                                                                                                                                                                                                                                                                                                                                                                                                                                                                                                                                                                                                                                                                                                                                                                                                                                                                                                                                                                                                                                                                                                                                                                                                                                                                                                                                                                                                                                                                                                                                                                                                   | it general partner                                                                                                                                                                                                                                     | submitted to the Planning and Zoning Commission and approved by it on the<br>day of , 2019.                                                                                                                                                    | DATE                                                                                                                                                                                                                                                                                                                                                                                                                                                                                                                                                                                                                                                                                                                                                                                                                                                                                                                                                                                                                                                                                                                                                                                                                                                                                                                                                                                                                                                                                                                                                                                                                                                                                                                                                                                                                                                                                                                                                                                                                                                                                                                           |
| Along said curve to the left, an arc distance of 79.89 feet to a Mag-Nail with shiner stamped "W.A.I. R.P.L.S. 5714"                                                                                                                                                                                                                                                                                                                                                                                                                                                                                                                                                                                                                                                                                                                                                                                                                                                                                                                                                                                                                                                                                                                                                                                                                                                                                                                                                                                                                                                                                                                                                                                                                                                                                                                                                                                                                                                                                                                                                                                                           | BY: PRA GP NO.2, INC., a Texas corporation                                                                                                                                                                                                             |                                                                                                                                                                                                                                                | Ц                                                                                                                                                                                                                                                                                                                                                                                                                                                                                                                                                                                                                                                                                                                                                                                                                                                                                                                                                                                                                                                                                                                                                                                                                                                                                                                                                                                                                                                                                                                                                                                                                                                                                                                                                                                                                                                                                                                                                                                                                                                                                                                              |
| found for corner;                                                                                                                                                                                                                                                                                                                                                                                                                                                                                                                                                                                                                                                                                                                                                                                                                                                                                                                                                                                                                                                                                                                                                                                                                                                                                                                                                                                                                                                                                                                                                                                                                                                                                                                                                                                                                                                                                                                                                                                                                                                                                                              | its manager                                                                                                                                                                                                                                            |                                                                                                                                                                                                                                                | Ö                                                                                                                                                                                                                                                                                                                                                                                                                                                                                                                                                                                                                                                                                                                                                                                                                                                                                                                                                                                                                                                                                                                                                                                                                                                                                                                                                                                                                                                                                                                                                                                                                                                                                                                                                                                                                                                                                                                                                                                                                                                                                                                              |
| North 75 deg 52 min 28 sec West, a distance of 14.61 feet to a Mag-Nail with shiner stamped "W.A.I. R.P.L.S. 5714" found for the West corner of said Lot 4R and the North corner of said Lot 5R on the East right-of-way of Chelsea                                                                                                                                                                                                                                                                                                                                                                                                                                                                                                                                                                                                                                                                                                                                                                                                                                                                                                                                                                                                                                                                                                                                                                                                                                                                                                                                                                                                                                                                                                                                                                                                                                                                                                                                                                                                                                                                                            | BY:<br>Julian Hawes, Jr., Vice President                                                                                                                                                                                                               | City Secretary, City of Allen                                                                                                                                                                                                                  | "                                                                                                                                                                                                                                                                                                                                                                                                                                                                                                                                                                                                                                                                                                                                                                                                                                                                                                                                                                                                                                                                                                                                                                                                                                                                                                                                                                                                                                                                                                                                                                                                                                                                                                                                                                                                                                                                                                                                                                                                                                                                                                                              |
| Boulevard, a 70-foot right-of-way at this point, said Mag-Nail being the beginning of a non-tangent curve to the left                                                                                                                                                                                                                                                                                                                                                                                                                                                                                                                                                                                                                                                                                                                                                                                                                                                                                                                                                                                                                                                                                                                                                                                                                                                                                                                                                                                                                                                                                                                                                                                                                                                                                                                                                                                                                                                                                                                                                                                                          |                                                                                                                                                                                                                                                        |                                                                                                                                                                                                                                                |                                                                                                                                                                                                                                                                                                                                                                                                                                                                                                                                                                                                                                                                                                                                                                                                                                                                                                                                                                                                                                                                                                                                                                                                                                                                                                                                                                                                                                                                                                                                                                                                                                                                                                                                                                                                                                                                                                                                                                                                                                                                                                                                |
| having a radius of 235.00 feet, a central angle of 15 deg 15 min 05 sec, a chord bearing of North 06 deg 29 min 59 sec East, and a chord length of 62.37 feet;                                                                                                                                                                                                                                                                                                                                                                                                                                                                                                                                                                                                                                                                                                                                                                                                                                                                                                                                                                                                                                                                                                                                                                                                                                                                                                                                                                                                                                                                                                                                                                                                                                                                                                                                                                                                                                                                                                                                                                 | STATE OF                                                                                                                                                                                                                                               |                                                                                                                                                                                                                                                | 56                                                                                                                                                                                                                                                                                                                                                                                                                                                                                                                                                                                                                                                                                                                                                                                                                                                                                                                                                                                                                                                                                                                                                                                                                                                                                                                                                                                                                                                                                                                                                                                                                                                                                                                                                                                                                                                                                                                                                                                                                                                                                                                             |
| THENCE along the East right-of-way of said Chelsea Boulevard and the West lines of said Lots 4R and 3R, the following                                                                                                                                                                                                                                                                                                                                                                                                                                                                                                                                                                                                                                                                                                                                                                                                                                                                                                                                                                                                                                                                                                                                                                                                                                                                                                                                                                                                                                                                                                                                                                                                                                                                                                                                                                                                                                                                                                                                                                                                          | BEFORE ME, the undersigned, a Notary Public in and for said County and State on this day personally appeared Julian                                                                                                                                    | DETAIL A                                                                                                                                                                                                                                       | ). 10j                                                                                                                                                                                                                                                                                                                                                                                                                                                                                                                                                                                                                                                                                                                                                                                                                                                                                                                                                                                                                                                                                                                                                                                                                                                                                                                                                                                                                                                                                                                                                                                                                                                                                                                                                                                                                                                                                                                                                                                                                                                                                                                         |
| courses and distances:                                                                                                                                                                                                                                                                                                                                                                                                                                                                                                                                                                                                                                                                                                                                                                                                                                                                                                                                                                                                                                                                                                                                                                                                                                                                                                                                                                                                                                                                                                                                                                                                                                                                                                                                                                                                                                                                                                                                                                                                                                                                                                         | Hawes, Jr., known to me to be the person and officer whose name is subscribed to the foregoing instrument and acknowledged to me that the same was the act of the said Stacy 75 partners, LP and that he executed the same as the                      | VETALE A                                                                                                                                                                                                                                       | T NC                                                                                                                                                                                                                                                                                                                                                                                                                                                                                                                                                                                                                                                                                                                                                                                                                                                                                                                                                                                                                                                                                                                                                                                                                                                                                                                                                                                                                                                                                                                                                                                                                                                                                                                                                                                                                                                                                                                                                                                                                                                                                                                           |
| Along said non-tangent curve to the left, an arc distance of 62.55 feet to a 1/2-inch iron rod with a red plastic cap stamped "W.A.I. 5714" found for corner;                                                                                                                                                                                                                                                                                                                                                                                                                                                                                                                                                                                                                                                                                                                                                                                                                                                                                                                                                                                                                                                                                                                                                                                                                                                                                                                                                                                                                                                                                                                                                                                                                                                                                                                                                                                                                                                                                                                                                                  | act of such Stacy 75 partners, LP for the purpose and consideration therein expressed, and in the capacity therein stated.                                                                                                                             |                                                                                                                                                                                                                                                | 3AC7<br>1,<br>1,<br>1EXA<br>3S, 1<br>7S, 1                                                                                                                                                                                                                                                                                                                                                                                                                                                                                                                                                                                                                                                                                                                                                                                                                                                                                                                                                                                                                                                                                                                                                                                                                                                                                                                                                                                                                                                                                                                                                                                                                                                                                                                                                                                                                                                                                                                                                                                                                                                                                     |
| North 01 deg 07 min 33 sec West, a distance of 187.83 feet to a 1/2-inch iron rod with a red plastic cap stamped                                                                                                                                                                                                                                                                                                                                                                                                                                                                                                                                                                                                                                                                                                                                                                                                                                                                                                                                                                                                                                                                                                                                                                                                                                                                                                                                                                                                                                                                                                                                                                                                                                                                                                                                                                                                                                                                                                                                                                                                               | GIVEN UNDER MY HAND AND SEAL OF OFFICE day of, 2019.                                                                                                                                                                                                   | 33.08' N 88°52'27" E 137.45'                                                                                                                                                                                                                   | SSTF<br>LLEN<br>LY, T<br>TNEF<br>EXP<br>AS 7                                                                                                                                                                                                                                                                                                                                                                                                                                                                                                                                                                                                                                                                                                                                                                                                                                                                                                                                                                                                                                                                                                                                                                                                                                                                                                                                                                                                                                                                                                                                                                                                                                                                                                                                                                                                                                                                                                                                                                                                                                                                                   |
| "W.A.I. 5714" found for corner;                                                                                                                                                                                                                                                                                                                                                                                                                                                                                                                                                                                                                                                                                                                                                                                                                                                                                                                                                                                                                                                                                                                                                                                                                                                                                                                                                                                                                                                                                                                                                                                                                                                                                                                                                                                                                                                                                                                                                                                                                                                                                                | Notary Public in and for State of                                                                                                                                                                                                                      | DRAINAGE EASEMENT  DRAINAGE EASEMENT  OPYTHIS DIAT)  WATER EASEMENT  WATER EASEMENT                                                                                                                                                            | Y, AE                                                                                                                                                                                                                                                                                                                                                                                                                                                                                                                                                                                                                                                                                                                                                                                                                                                                                                                                                                                                                                                                                                                                                                                                                                                                                                                                                                                                                                                                                                                                                                                                                                                                                                                                                                                                                                                                                                                                                                                                                                                                                                                          |
| North 88 deg 52 min 27 sec East, a distance of 13.35 feet to a 1/2-inch iron rod with a red plastic cap stamped                                                                                                                                                                                                                                                                                                                                                                                                                                                                                                                                                                                                                                                                                                                                                                                                                                                                                                                                                                                                                                                                                                                                                                                                                                                                                                                                                                                                                                                                                                                                                                                                                                                                                                                                                                                                                                                                                                                                                                                                                | My Commission Expires:                                                                                                                                                                                                                                 | WATER EASEMENT VOLUME 2018, PAGE 786 O.P.R.C.C.T.                                                                                                                                                                                              | AVE<br>TY C<br>V CC<br>75 F<br>ENTE                                                                                                                                                                                                                                                                                                                                                                                                                                                                                                                                                                                                                                                                                                                                                                                                                                                                                                                                                                                                                                                                                                                                                                                                                                                                                                                                                                                                                                                                                                                                                                                                                                                                                                                                                                                                                                                                                                                                                                                                                                                                                            |
| "W.A.I. 5714" found for corner on the East right-of-way of said Chelsea Boulevard, a 98-foot right-of-way at this point;                                                                                                                                                                                                                                                                                                                                                                                                                                                                                                                                                                                                                                                                                                                                                                                                                                                                                                                                                                                                                                                                                                                                                                                                                                                                                                                                                                                                                                                                                                                                                                                                                                                                                                                                                                                                                                                                                                                                                                                                       |                                                                                                                                                                                                                                                        |                                                                                                                                                                                                                                                | SURV<br>CITY<br>DLLIN<br>ACY 7                                                                                                                                                                                                                                                                                                                                                                                                                                                                                                                                                                                                                                                                                                                                                                                                                                                                                                                                                                                                                                                                                                                                                                                                                                                                                                                                                                                                                                                                                                                                                                                                                                                                                                                                                                                                                                                                                                                                                                                                                                                                                                 |
| North 01 deg 07 min 33 sec West, a distance of 45.02 feet to a Mag-Nail with shiner stamped "W.A.I. R.P.L.S. 5714" found for the Northwest corner of said Lot 3R and the Southwest corner of Lot 1R, Block A, Stacy Green, according                                                                                                                                                                                                                                                                                                                                                                                                                                                                                                                                                                                                                                                                                                                                                                                                                                                                                                                                                                                                                                                                                                                                                                                                                                                                                                                                                                                                                                                                                                                                                                                                                                                                                                                                                                                                                                                                                           | SURVEYORS CERTIFICATE                                                                                                                                                                                                                                  | SEMEL EASEMENT 2, 2, 25, 25, 25, 25, 25, 25, 25, 25, 2                                                                                                                                                                                         | COL<br>STA<br>210 N.<br>DA                                                                                                                                                                                                                                                                                                                                                                                                                                                                                                                                                                                                                                                                                                                                                                                                                                                                                                                                                                                                                                                                                                                                                                                                                                                                                                                                                                                                                                                                                                                                                                                                                                                                                                                                                                                                                                                                                                                                                                                                                                                                                                     |
| to the plat thereof recorded in Volume 2018, Page 794, Official Public Records, Collin County, Texas;                                                                                                                                                                                                                                                                                                                                                                                                                                                                                                                                                                                                                                                                                                                                                                                                                                                                                                                                                                                                                                                                                                                                                                                                                                                                                                                                                                                                                                                                                                                                                                                                                                                                                                                                                                                                                                                                                                                                                                                                                          | I, Leonard J. Lueker, do hereby certify that I prepared this plat from an actual and accurate survey of the land and that the corner monuments shown thereon shall be properly placed, under my personal supervision, in accordance with the           | (BY THIS PLAT)<br>62.19'<br>N88°52'27"E                                                                                                                                                                                                        | WET\$                                                                                                                                                                                                                                                                                                                                                                                                                                                                                                                                                                                                                                                                                                                                                                                                                                                                                                                                                                                                                                                                                                                                                                                                                                                                                                                                                                                                                                                                                                                                                                                                                                                                                                                                                                                                                                                                                                                                                                                                                                                                                                                          |
| THENCE departing the East right-of-way of said Chelsea Boulevard, along the North lines of said Lot 3R, the following courses and distances;                                                                                                                                                                                                                                                                                                                                                                                                                                                                                                                                                                                                                                                                                                                                                                                                                                                                                                                                                                                                                                                                                                                                                                                                                                                                                                                                                                                                                                                                                                                                                                                                                                                                                                                                                                                                                                                                                                                                                                                   | subdivision regulations of the City of Allen, Texas.                                                                                                                                                                                                   | N88°52'27"E                                                                                                                                                                                                                                    | ヹ                                                                                                                                                                                                                                                                                                                                                                                                                                                                                                                                                                                                                                                                                                                                                                                                                                                                                                                                                                                                                                                                                                                                                                                                                                                                                                                                                                                                                                                                                                                                                                                                                                                                                                                                                                                                                                                                                                                                                                                                                                                                                                                              |
|                                                                                                                                                                                                                                                                                                                                                                                                                                                                                                                                                                                                                                                                                                                                                                                                                                                                                                                                                                                                                                                                                                                                                                                                                                                                                                                                                                                                                                                                                                                                                                                                                                                                                                                                                                                                                                                                                                                                                                                                                                                                                                                                |                                                                                                                                                                                                                                                        | 11.28'                                                                                                                                                                                                                                         |                                                                                                                                                                                                                                                                                                                                                                                                                                                                                                                                                                                                                                                                                                                                                                                                                                                                                                                                                                                                                                                                                                                                                                                                                                                                                                                                                                                                                                                                                                                                                                                                                                                                                                                                                                                                                                                                                                                                                                                                                                                                                                                                |
| North 89 deg 14 min 03 sec East, along the South line of said Lot 1, a distance of 163.57 feet to a Mag-Nail with shiner stamped "W.A.I. R.P.L.S. 5714" found for corner, said Mag-Nail being the beginning of a curve to the right                                                                                                                                                                                                                                                                                                                                                                                                                                                                                                                                                                                                                                                                                                                                                                                                                                                                                                                                                                                                                                                                                                                                                                                                                                                                                                                                                                                                                                                                                                                                                                                                                                                                                                                                                                                                                                                                                            | Leonard J. Lueker                                                                                                                                                                                                                                      | S88°52'27"W 77.41'  10' SEWER                                                                                                                                                                                                                  |                                                                                                                                                                                                                                                                                                                                                                                                                                                                                                                                                                                                                                                                                                                                                                                                                                                                                                                                                                                                                                                                                                                                                                                                                                                                                                                                                                                                                                                                                                                                                                                                                                                                                                                                                                                                                                                                                                                                                                                                                                                                                                                                |
| having a radius of 440.00 feet, a central angle of 31 deg 04 min 16 sec, a chord bearing of South 75 deg 13 min 50 sec East, and a chord length of 235.70 feet;                                                                                                                                                                                                                                                                                                                                                                                                                                                                                                                                                                                                                                                                                                                                                                                                                                                                                                                                                                                                                                                                                                                                                                                                                                                                                                                                                                                                                                                                                                                                                                                                                                                                                                                                                                                                                                                                                                                                                                | Registered Professional Land Surveyor Texas Registration No. 5714                                                                                                                                                                                      | EASEMENT VOLUME 2018,                                                                                                                                                                                                                          |                                                                                                                                                                                                                                                                                                                                                                                                                                                                                                                                                                                                                                                                                                                                                                                                                                                                                                                                                                                                                                                                                                                                                                                                                                                                                                                                                                                                                                                                                                                                                                                                                                                                                                                                                                                                                                                                                                                                                                                                                                                                                                                                |
| Along said curve to the right, the South line of said Lot 1R, and the South line of Lot 2R, Block A, of said Stacy                                                                                                                                                                                                                                                                                                                                                                                                                                                                                                                                                                                                                                                                                                                                                                                                                                                                                                                                                                                                                                                                                                                                                                                                                                                                                                                                                                                                                                                                                                                                                                                                                                                                                                                                                                                                                                                                                                                                                                                                             | Winkelmann & Associates, Inc.<br>6750 Hillcrest Plaza Drive, Suite 215                                                                                                                                                                                 | PAGE 786 O.P.R.C.C.T.                                                                                                                                                                                                                          |                                                                                                                                                                                                                                                                                                                                                                                                                                                                                                                                                                                                                                                                                                                                                                                                                                                                                                                                                                                                                                                                                                                                                                                                                                                                                                                                                                                                                                                                                                                                                                                                                                                                                                                                                                                                                                                                                                                                                                                                                                                                                                                                |
| Green (Volume 2018, Page 794), an arc distance of 238.61 feet to a Mag-Nail with shiner stamped "W.A.I. R.P.L.S. 5714" found for corner;                                                                                                                                                                                                                                                                                                                                                                                                                                                                                                                                                                                                                                                                                                                                                                                                                                                                                                                                                                                                                                                                                                                                                                                                                                                                                                                                                                                                                                                                                                                                                                                                                                                                                                                                                                                                                                                                                                                                                                                       | Dallas, Texas 75230<br>(972) 490-7090                                                                                                                                                                                                                  | 10.000 1.2.0.0.1.                                                                                                                                                                                                                              |                                                                                                                                                                                                                                                                                                                                                                                                                                                                                                                                                                                                                                                                                                                                                                                                                                                                                                                                                                                                                                                                                                                                                                                                                                                                                                                                                                                                                                                                                                                                                                                                                                                                                                                                                                                                                                                                                                                                                                                                                                                                                                                                |
| South 59 deg 51 min 59 sec East, along the Southwest line of said Lot 2R, a distance of 82.61 feet to a Mag-Nail                                                                                                                                                                                                                                                                                                                                                                                                                                                                                                                                                                                                                                                                                                                                                                                                                                                                                                                                                                                                                                                                                                                                                                                                                                                                                                                                                                                                                                                                                                                                                                                                                                                                                                                                                                                                                                                                                                                                                                                                               | STATE OF TEXAS §                                                                                                                                                                                                                                       | S89°14'03"W 00 25.82'                                                                                                                                                                                                                          |                                                                                                                                                                                                                                                                                                                                                                                                                                                                                                                                                                                                                                                                                                                                                                                                                                                                                                                                                                                                                                                                                                                                                                                                                                                                                                                                                                                                                                                                                                                                                                                                                                                                                                                                                                                                                                                                                                                                                                                                                                                                                                                                |
| with shiner stamped "W.A.I. R.P.L.S. 5714" found for the Southeast corner of said Lot 2R and the Northeast corner                                                                                                                                                                                                                                                                                                                                                                                                                                                                                                                                                                                                                                                                                                                                                                                                                                                                                                                                                                                                                                                                                                                                                                                                                                                                                                                                                                                                                                                                                                                                                                                                                                                                                                                                                                                                                                                                                                                                                                                                              | COUNTY OF DALLAS §                                                                                                                                                                                                                                     |                                                                                                                                                                                                                                                | 7.                                                                                                                                                                                                                                                                                                                                                                                                                                                                                                                                                                                                                                                                                                                                                                                                                                                                                                                                                                                                                                                                                                                                                                                                                                                                                                                                                                                                                                                                                                                                                                                                                                                                                                                                                                                                                                                                                                                                                                                                                                                                                                                             |
| of said Lot 3R on the Northwest right-of-way of said U. S. Highway 75;                                                                                                                                                                                                                                                                                                                                                                                                                                                                                                                                                                                                                                                                                                                                                                                                                                                                                                                                                                                                                                                                                                                                                                                                                                                                                                                                                                                                                                                                                                                                                                                                                                                                                                                                                                                                                                                                                                                                                                                                                                                         | BEFORE ME, the undersigned, a Notary Public in and for said County and State, on this day personally appeared Leonard J. Lueker, known to me to be the person whose name is subscribed to the foregoing instrument and                                 |                                                                                                                                                                                                                                                | Z A X                                                                                                                                                                                                                                                                                                                                                                                                                                                                                                                                                                                                                                                                                                                                                                                                                                                                                                                                                                                                                                                                                                                                                                                                                                                                                                                                                                                                                                                                                                                                                                                                                                                                                                                                                                                                                                                                                                                                                                                                                                                                                                                          |
| THENCE along the Northwest right-of-way of said U. S. Highway 75 and the Southeast lines of said Lots 3R and 4R, the following courses and distances:                                                                                                                                                                                                                                                                                                                                                                                                                                                                                                                                                                                                                                                                                                                                                                                                                                                                                                                                                                                                                                                                                                                                                                                                                                                                                                                                                                                                                                                                                                                                                                                                                                                                                                                                                                                                                                                                                                                                                                          | acknowledged to me that he executed the same for the purposes and considerations therein.                                                                                                                                                              | DRAINAGE EASEMENT  VOLUME 2018, PAGE 786                                                                                                                                                                                                       | Шŏ                                                                                                                                                                                                                                                                                                                                                                                                                                                                                                                                                                                                                                                                                                                                                                                                                                                                                                                                                                                                                                                                                                                                                                                                                                                                                                                                                                                                                                                                                                                                                                                                                                                                                                                                                                                                                                                                                                                                                                                                                                                                                                                             |
| South 37 deg 00 min 47 sec West, a distance of 5.98 feet to a Mag-Nail with shiner stamped "W.A.I. R.P.L.S. 5714"                                                                                                                                                                                                                                                                                                                                                                                                                                                                                                                                                                                                                                                                                                                                                                                                                                                                                                                                                                                                                                                                                                                                                                                                                                                                                                                                                                                                                                                                                                                                                                                                                                                                                                                                                                                                                                                                                                                                                                                                              | WITNESS MY HAND AND SEAL OF OFFICE THIS THE DAY OF, 2019.                                                                                                                                                                                              | O.P.R.C.C.T.                                                                                                                                                                                                                                   | , BL                                                                                                                                                                                                                                                                                                                                                                                                                                                                                                                                                                                                                                                                                                                                                                                                                                                                                                                                                                                                                                                                                                                                                                                                                                                                                                                                                                                                                                                                                                                                                                                                                                                                                                                                                                                                                                                                                                                                                                                                                                                                                                                           |
| found for corner;                                                                                                                                                                                                                                                                                                                                                                                                                                                                                                                                                                                                                                                                                                                                                                                                                                                                                                                                                                                                                                                                                                                                                                                                                                                                                                                                                                                                                                                                                                                                                                                                                                                                                                                                                                                                                                                                                                                                                                                                                                                                                                              | Notary Public in and for the State of Texas                                                                                                                                                                                                            |                                                                                                                                                                                                                                                | LA1 <b>(2)</b>                                                                                                                                                                                                                                                                                                                                                                                                                                                                                                                                                                                                                                                                                                                                                                                                                                                                                                                                                                                                                                                                                                                                                                                                                                                                                                                                                                                                                                                                                                                                                                                                                                                                                                                                                                                                                                                                                                                                                                                                                                                                                                                 |
| South 31 deg 17 min 47 sec West, a distance of 201.00 feet to a 1/2-inch iron rod with a red plastic cap stamped "W.A.I. 5714" found for corner;                                                                                                                                                                                                                                                                                                                                                                                                                                                                                                                                                                                                                                                                                                                                                                                                                                                                                                                                                                                                                                                                                                                                                                                                                                                                                                                                                                                                                                                                                                                                                                                                                                                                                                                                                                                                                                                                                                                                                                               |                                                                                                                                                                                                                                                        | S00°52'28"E                                                                                                                                                                                                                                    | ₩ 🗲 💸                                                                                                                                                                                                                                                                                                                                                                                                                                                                                                                                                                                                                                                                                                                                                                                                                                                                                                                                                                                                                                                                                                                                                                                                                                                                                                                                                                                                                                                                                                                                                                                                                                                                                                                                                                                                                                                                                                                                                                                                                                                                                                                          |
| THENCE South 37 deg 00 min 47 sec West, continuing along the Northwest right-of-way of said U. S. Highway 75 and                                                                                                                                                                                                                                                                                                                                                                                                                                                                                                                                                                                                                                                                                                                                                                                                                                                                                                                                                                                                                                                                                                                                                                                                                                                                                                                                                                                                                                                                                                                                                                                                                                                                                                                                                                                                                                                                                                                                                                                                               | LINE TABLE LINE TABLE                                                                                                                                                                                                                                  | 1.94'<br>S85°30'03"E                                                                                                                                                                                                                           | 38.                                                                                                                                                                                                                                                                                                                                                                                                                                                                                                                                                                                                                                                                                                                                                                                                                                                                                                                                                                                                                                                                                                                                                                                                                                                                                                                                                                                                                                                                                                                                                                                                                                                                                                                                                                                                                                                                                                                                                                                                                                                                                                                            |
| the Southeast line of said Lot 4R, a distance of 217.04 feet to the POINT OF BEGINNING.                                                                                                                                                                                                                                                                                                                                                                                                                                                                                                                                                                                                                                                                                                                                                                                                                                                                                                                                                                                                                                                                                                                                                                                                                                                                                                                                                                                                                                                                                                                                                                                                                                                                                                                                                                                                                                                                                                                                                                                                                                        | LINE # BEARING DISTANCE  LINE # BEARING DISTANCE                                                                                                                                                                                                       | 100.54' / S <sup>5</sup> ¥                                                                                                                                                                                                                     | TS TS                                                                                                                                                                                                                                                                                                                                                                                                                                                                                                                                                                                                                                                                                                                                                                                                                                                                                                                                                                                                                                                                                                                                                                                                                                                                                                                                                                                                                                                                                                                                                                                                                                                                                                                                                                                                                                                                                                                                                                                                                                                                                                                          |
| CONTAINING within these metes and bounds 143,244 square feet or 3.288 acres of land, more or less. Bearings shown                                                                                                                                                                                                                                                                                                                                                                                                                                                                                                                                                                                                                                                                                                                                                                                                                                                                                                                                                                                                                                                                                                                                                                                                                                                                                                                                                                                                                                                                                                                                                                                                                                                                                                                                                                                                                                                                                                                                                                                                              | L12       S40°25'19"E       11.96'       L35       S00°52'28"E       9.99'         L13       S85°30'03"E       29.69'       L36       S88°52'27"W       13.03'                                                                                         | 21 113                                                                                                                                                                                                                                         |                                                                                                                                                                                                                                                                                                                                                                                                                                                                                                                                                                                                                                                                                                                                                                                                                                                                                                                                                                                                                                                                                                                                                                                                                                                                                                                                                                                                                                                                                                                                                                                                                                                                                                                                                                                                                                                                                                                                                                                                                                                                                                                                |
| hereon are based upon an on-the-ground Survey performed in the field on the 10th day of August, 2016, utilizing a G.P.S. measurement (NAD 83, Grid) from the GeoShack VRS network.                                                                                                                                                                                                                                                                                                                                                                                                                                                                                                                                                                                                                                                                                                                                                                                                                                                                                                                                                                                                                                                                                                                                                                                                                                                                                                                                                                                                                                                                                                                                                                                                                                                                                                                                                                                                                                                                                                                                             | L14 N79°07'21"E 42.52' L37 S01°07'33"E 23.00'                                                                                                                                                                                                          | L24                                                                                                                                                                                                                                            |                                                                                                                                                                                                                                                                                                                                                                                                                                                                                                                                                                                                                                                                                                                                                                                                                                                                                                                                                                                                                                                                                                                                                                                                                                                                                                                                                                                                                                                                                                                                                                                                                                                                                                                                                                                                                                                                                                                                                                                                                                                                                                                                |
|                                                                                                                                                                                                                                                                                                                                                                                                                                                                                                                                                                                                                                                                                                                                                                                                                                                                                                                                                                                                                                                                                                                                                                                                                                                                                                                                                                                                                                                                                                                                                                                                                                                                                                                                                                                                                                                                                                                                                                                                                                                                                                                                | L16 S73°19'18"E 10.48' L38 S88°52'27"W 2.07'                                                                                                                                                                                                           | $\Delta = 10^{\circ}33'49"$ $S'$ $O$                                                                                                                                                                       |                                                                                                                                                                                                                                                                                                                                                                                                                                                                                                                                                                                                                                                                                                                                                                                                                                                                                                                                                                                                                                                                                                                                                                                                                                                                                                                                                                                                                                                                                                                                                                                                                                                                                                                                                                                                                                                                                                                                                                                                                                                                                                                                |
|                                                                                                                                                                                                                                                                                                                                                                                                                                                                                                                                                                                                                                                                                                                                                                                                                                                                                                                                                                                                                                                                                                                                                                                                                                                                                                                                                                                                                                                                                                                                                                                                                                                                                                                                                                                                                                                                                                                                                                                                                                                                                                                                | L17 S55°52'39"E 23.09' L39 N00°52'28"W 32.96'                                                                                                                                                                                                          | R=235.00'<br>L=43.33' S44°07'32"W<br>29.47'                                                                                                                                                                                                    |                                                                                                                                                                                                                                                                                                                                                                                                                                                                                                                                                                                                                                                                                                                                                                                                                                                                                                                                                                                                                                                                                                                                                                                                                                                                                                                                                                                                                                                                                                                                                                                                                                                                                                                                                                                                                                                                                                                                                                                                                                                                                                                                |
|                                                                                                                                                                                                                                                                                                                                                                                                                                                                                                                                                                                                                                                                                                                                                                                                                                                                                                                                                                                                                                                                                                                                                                                                                                                                                                                                                                                                                                                                                                                                                                                                                                                                                                                                                                                                                                                                                                                                                                                                                                                                                                                                | L18 S34°07'21"W 10.00' L40 S88°52'27"W 11.28'                                                                                                                                                                                                          | CL=43.27'<br>CB=N8°50'37"E                                                                                                                                                                                                                     |                                                                                                                                                                                                                                                                                                                                                                                                                                                                                                                                                                                                                                                                                                                                                                                                                                                                                                                                                                                                                                                                                                                                                                                                                                                                                                                                                                                                                                                                                                                                                                                                                                                                                                                                                                                                                                                                                                                                                                                                                                                                                                                                |
|                                                                                                                                                                                                                                                                                                                                                                                                                                                                                                                                                                                                                                                                                                                                                                                                                                                                                                                                                                                                                                                                                                                                                                                                                                                                                                                                                                                                                                                                                                                                                                                                                                                                                                                                                                                                                                                                                                                                                                                                                                                                                                                                | L19 N55°52'39"W 23.09' L41 S55°52'39"E 6.00'                                                                                                                                                                                                           | DRAINAGE EASEMENT                                                                                                                                                                                                                              |                                                                                                                                                                                                                                                                                                                                                                                                                                                                                                                                                                                                                                                                                                                                                                                                                                                                                                                                                                                                                                                                                                                                                                                                                                                                                                                                                                                                                                                                                                                                                                                                                                                                                                                                                                                                                                                                                                                                                                                                                                                                                                                                |
|                                                                                                                                                                                                                                                                                                                                                                                                                                                                                                                                                                                                                                                                                                                                                                                                                                                                                                                                                                                                                                                                                                                                                                                                                                                                                                                                                                                                                                                                                                                                                                                                                                                                                                                                                                                                                                                                                                                                                                                                                                                                                                                                | L20 S34°07'21"W 18.66' L42 S34°07'21"W 5.00'                                                                                                                                                                                                           | VOLUME 2018, PAGE 496 O.P.R.C.C.T.                                                                                                                                                                                                             | SITE2                                                                                                                                                                                                                                                                                                                                                                                                                                                                                                                                                                                                                                                                                                                                                                                                                                                                                                                                                                                                                                                                                                                                                                                                                                                                                                                                                                                                                                                                                                                                                                                                                                                                                                                                                                                                                                                                                                                                                                                                                                                                                                                          |
|                                                                                                                                                                                                                                                                                                                                                                                                                                                                                                                                                                                                                                                                                                                                                                                                                                                                                                                                                                                                                                                                                                                                                                                                                                                                                                                                                                                                                                                                                                                                                                                                                                                                                                                                                                                                                                                                                                                                                                                                                                                                                                                                | L21 S79°07'21"W 48.01' L43 N55°52'39"W 6.00'                                                                                                                                                                                                           |                                                                                                                                                                                                                                                | PLT 8                                                                                                                                                                                                                                                                                                                                                                                                                                                                                                                                                                                                                                                                                                                                                                                                                                                                                                                                                                                                                                                                                                                                                                                                                                                                                                                                                                                                                                                                                                                                                                                                                                                                                                                                                                                                                                                                                                                                                                                                                                                                                                                          |
|                                                                                                                                                                                                                                                                                                                                                                                                                                                                                                                                                                                                                                                                                                                                                                                                                                                                                                                                                                                                                                                                                                                                                                                                                                                                                                                                                                                                                                                                                                                                                                                                                                                                                                                                                                                                                                                                                                                                                                                                                                                                                                                                | L22 N85°30'03"W 35.19'                                                                                                                                                                                                                                 |                                                                                                                                                                                                                                                |                                                                                                                                                                                                                                                                                                                                                                                                                                                                                                                                                                                                                                                                                                                                                                                                                                                                                                                                                                                                                                                                                                                                                                                                                                                                                                                                                                                                                                                                                                                                                                                                                                                                                                                                                                                                                                                                                                                                                                                                                                                                                                                                |
|                                                                                                                                                                                                                                                                                                                                                                                                                                                                                                                                                                                                                                                                                                                                                                                                                                                                                                                                                                                                                                                                                                                                                                                                                                                                                                                                                                                                                                                                                                                                                                                                                                                                                                                                                                                                                                                                                                                                                                                                                                                                                                                                | L23 N40°25'19"W 11.96'<br>L24 N85°30'03"W 1.33'                                                                                                                                                                                                        |                                                                                                                                                                                                                                                | 24.18<br>4<br>503.01                                                                                                                                                                                                                                                                                                                                                                                                                                                                                                                                                                                                                                                                                                                                                                                                                                                                                                                                                                                                                                                                                                                                                                                                                                                                                                                                                                                                                                                                                                                                                                                                                                                                                                                                                                                                                                                                                                                                                                                                                                                                                                           |
|                                                                                                                                                                                                                                                                                                                                                                                                                                                                                                                                                                                                                                                                                                                                                                                                                                                                                                                                                                                                                                                                                                                                                                                                                                                                                                                                                                                                                                                                                                                                                                                                                                                                                                                                                                                                                                                                                                                                                                                                                                                                                                                                | L26 N44°07'32"E 28.30'                                                                                                                                                                                                                                 |                                                                                                                                                                                                                                                | : 08.<br>: N//<br>: 715:                                                                                                                                                                                                                                                                                                                                                                                                                                                                                                                                                                                                                                                                                                                                                                                                                                                                                                                                                                                                                                                                                                                                                                                                                                                                                                                                                                                                                                                                                                                                                                                                                                                                                                                                                                                                                                                                                                                                                                                                                                                                                                       |
|                                                                                                                                                                                                                                                                                                                                                                                                                                                                                                                                                                                                                                                                                                                                                                                                                                                                                                                                                                                                                                                                                                                                                                                                                                                                                                                                                                                                                                                                                                                                                                                                                                                                                                                                                                                                                                                                                                                                                                                                                                                                                                                                | L27 N44°07'32"E 13.21'                                                                                                                                                                                                                                 |                                                                                                                                                                                                                                                | Date<br>Scale<br>File<br>Xt No.                                                                                                                                                                                                                                                                                                                                                                                                                                                                                                                                                                                                                                                                                                                                                                                                                                                                                                                                                                                                                                                                                                                                                                                                                                                                                                                                                                                                                                                                                                                                                                                                                                                                                                                                                                                                                                                                                                                                                                                                                                                                                                |
|                                                                                                                                                                                                                                                                                                                                                                                                                                                                                                                                                                                                                                                                                                                                                                                                                                                                                                                                                                                                                                                                                                                                                                                                                                                                                                                                                                                                                                                                                                                                                                                                                                                                                                                                                                                                                                                                                                                                                                                                                                                                                                                                | L28 N81°49'37"E 22.29'                                                                                                                                                                                                                                 |                                                                                                                                                                                                                                                | Projec                                                                                                                                                                                                                                                                                                                                                                                                                                                                                                                                                                                                                                                                                                                                                                                                                                                                                                                                                                                                                                                                                                                                                                                                                                                                                                                                                                                                                                                                                                                                                                                                                                                                                                                                                                                                                                                                                                                                                                                                                                                                                                                         |
|                                                                                                                                                                                                                                                                                                                                                                                                                                                                                                                                                                                                                                                                                                                                                                                                                                                                                                                                                                                                                                                                                                                                                                                                                                                                                                                                                                                                                                                                                                                                                                                                                                                                                                                                                                                                                                                                                                                                                                                                                                                                                                                                | L29 S55°52'39"E 57.51'                                                                                                                                                                                                                                 | REPLAT STACY GREEN                                                                                                                                                                                                                             |                                                                                                                                                                                                                                                                                                                                                                                                                                                                                                                                                                                                                                                                                                                                                                                                                                                                                                                                                                                                                                                                                                                                                                                                                                                                                                                                                                                                                                                                                                                                                                                                                                                                                                                                                                                                                                                                                                                                                                                                                                                                                                                                |
|                                                                                                                                                                                                                                                                                                                                                                                                                                                                                                                                                                                                                                                                                                                                                                                                                                                                                                                                                                                                                                                                                                                                                                                                                                                                                                                                                                                                                                                                                                                                                                                                                                                                                                                                                                                                                                                                                                                                                                                                                                                                                                                                | L30 S44°07'32"W 8.92'                                                                                                                                                                                                                                  | SUBVEYOR OWNER LOTS 3R1 & 4R1, BLOCK A                                                                                                                                                                                                         | SHEET                                                                                                                                                                                                                                                                                                                                                                                                                                                                                                                                                                                                                                                                                                                                                                                                                                                                                                                                                                                                                                                                                                                                                                                                                                                                                                                                                                                                                                                                                                                                                                                                                                                                                                                                                                                                                                                                                                                                                                                                                                                                                                                          |
|                                                                                                                                                                                                                                                                                                                                                                                                                                                                                                                                                                                                                                                                                                                                                                                                                                                                                                                                                                                                                                                                                                                                                                                                                                                                                                                                                                                                                                                                                                                                                                                                                                                                                                                                                                                                                                                                                                                                                                                                                                                                                                                                | L31 S45°52'28"E 15.00'                                                                                                                                                                                                                                 | Winkelmann & Assoc. Stacy 75 partners, LP STACY GREEN, VOLUME 2018, PAGE 786, OFFICIAL                                                                                                                                                         | AL Z                                                                                                                                                                                                                                                                                                                                                                                                                                                                                                                                                                                                                                                                                                                                                                                                                                                                                                                                                                                                                                                                                                                                                                                                                                                                                                                                                                                                                                                                                                                                                                                                                                                                                                                                                                                                                                                                                                                                                                                                                                                                                                                           |
|                                                                                                                                                                                                                                                                                                                                                                                                                                                                                                                                                                                                                                                                                                                                                                                                                                                                                                                                                                                                                                                                                                                                                                                                                                                                                                                                                                                                                                                                                                                                                                                                                                                                                                                                                                                                                                                                                                                                                                                                                                                                                                                                | L32 S44°07'32"W 8.96'                                                                                                                                                                                                                                  | 6/50 Hillcrest Plaza Drive 10210 N. Central PUBLIC RECORDS, COLLIN COUNTY, TEXAS; ANI<br>Suite 215 Expressway BEING 3.288 ACRES (143,244 SQ. FT.) OUT OF<br>Dallas, Texas 75230 Dallas, Texas 75231 H. WETSEL SURVEY, ABSTRACT NO. 1026, IN TH | OF                                                                                                                                                                                                                                                                                                                                                                                                                                                                                                                                                                                                                                                                                                                                                                                                                                                                                                                                                                                                                                                                                                                                                                                                                                                                                                                                                                                                                                                                                                                                                                                                                                                                                                                                                                                                                                                                                                                                                                                                                                                                                                                             |
|                                                                                                                                                                                                                                                                                                                                                                                                                                                                                                                                                                                                                                                                                                                                                                                                                                                                                                                                                                                                                                                                                                                                                                                                                                                                                                                                                                                                                                                                                                                                                                                                                                                                                                                                                                                                                                                                                                                                                                                                                                                                                                                                | L33 N55°52'39"W 56.12'                                                                                                                                                                                                                                 | ph 972-490-7090 (972) 385-4100 CITY OF ALLEN, COLLIN COUNTY, TEXAS                                                                                                                                                                             | ~ <b>  2</b>                                                                                                                                                                                                                                                                                                                                                                                                                                                                                                                                                                                                                                                                                                                                                                                                                                                                                                                                                                                                                                                                                                                                                                                                                                                                                                                                                                                                                                                                                                                                                                                                                                                                                                                                                                                                                                                                                                                                                                                                                                                                                                                   |