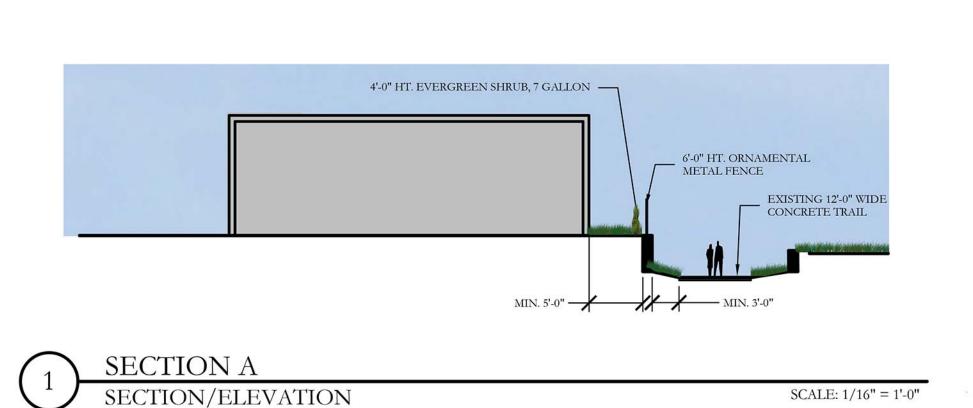

EXISTING SHADE TREE TYP.

EXISTING 12-0" WIDE CONCRETE TRAIL

EXISTING SHADE TREE TYP.

EXISTING SHADE TREE TYP.

EXISTING SHADE TREE TYP.

EXISTING SHADE TREE TYP.

2 SECTION B
SECTION/ELEVATION

SCALE: 1/16" = 1'-0"