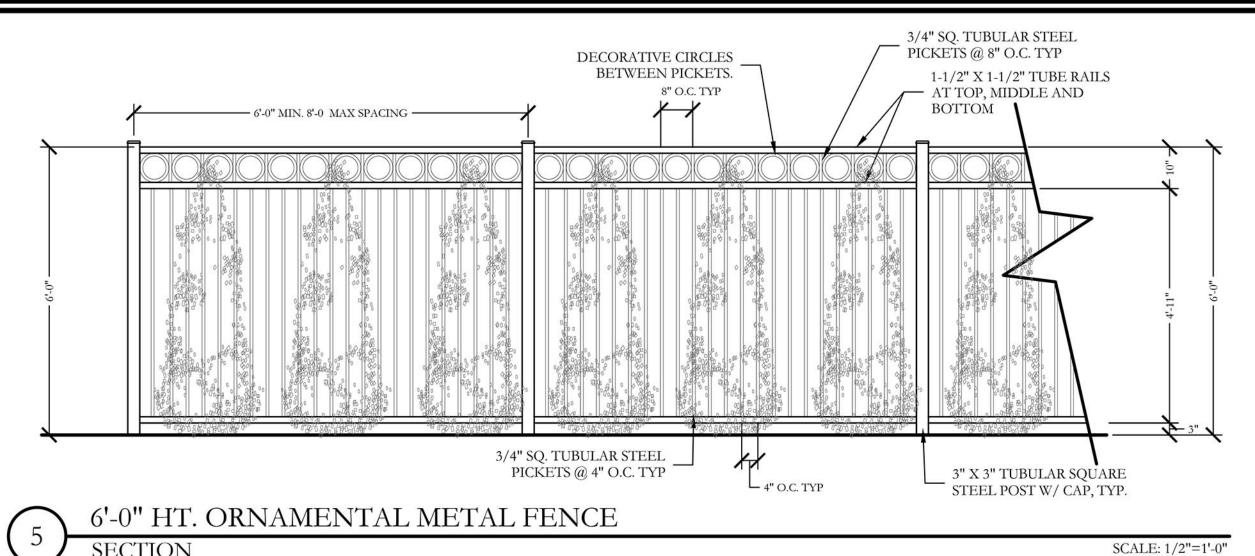

## SCREENING LEGEND

ENTRY SIGN MONUMENT

6'-0" HT. ORNAMENTAL METAL FENCE

4" CALIPER SHADE TREE.

48" HT. AT TIME OF PLANTING 7 GALLON EVERGREEN SHRUB ROW

TRACT AREA 9.114 ACRES

**TOTAL UNITS 91** VISITOR PARKING REQUIRED 62 PROVIDED 69