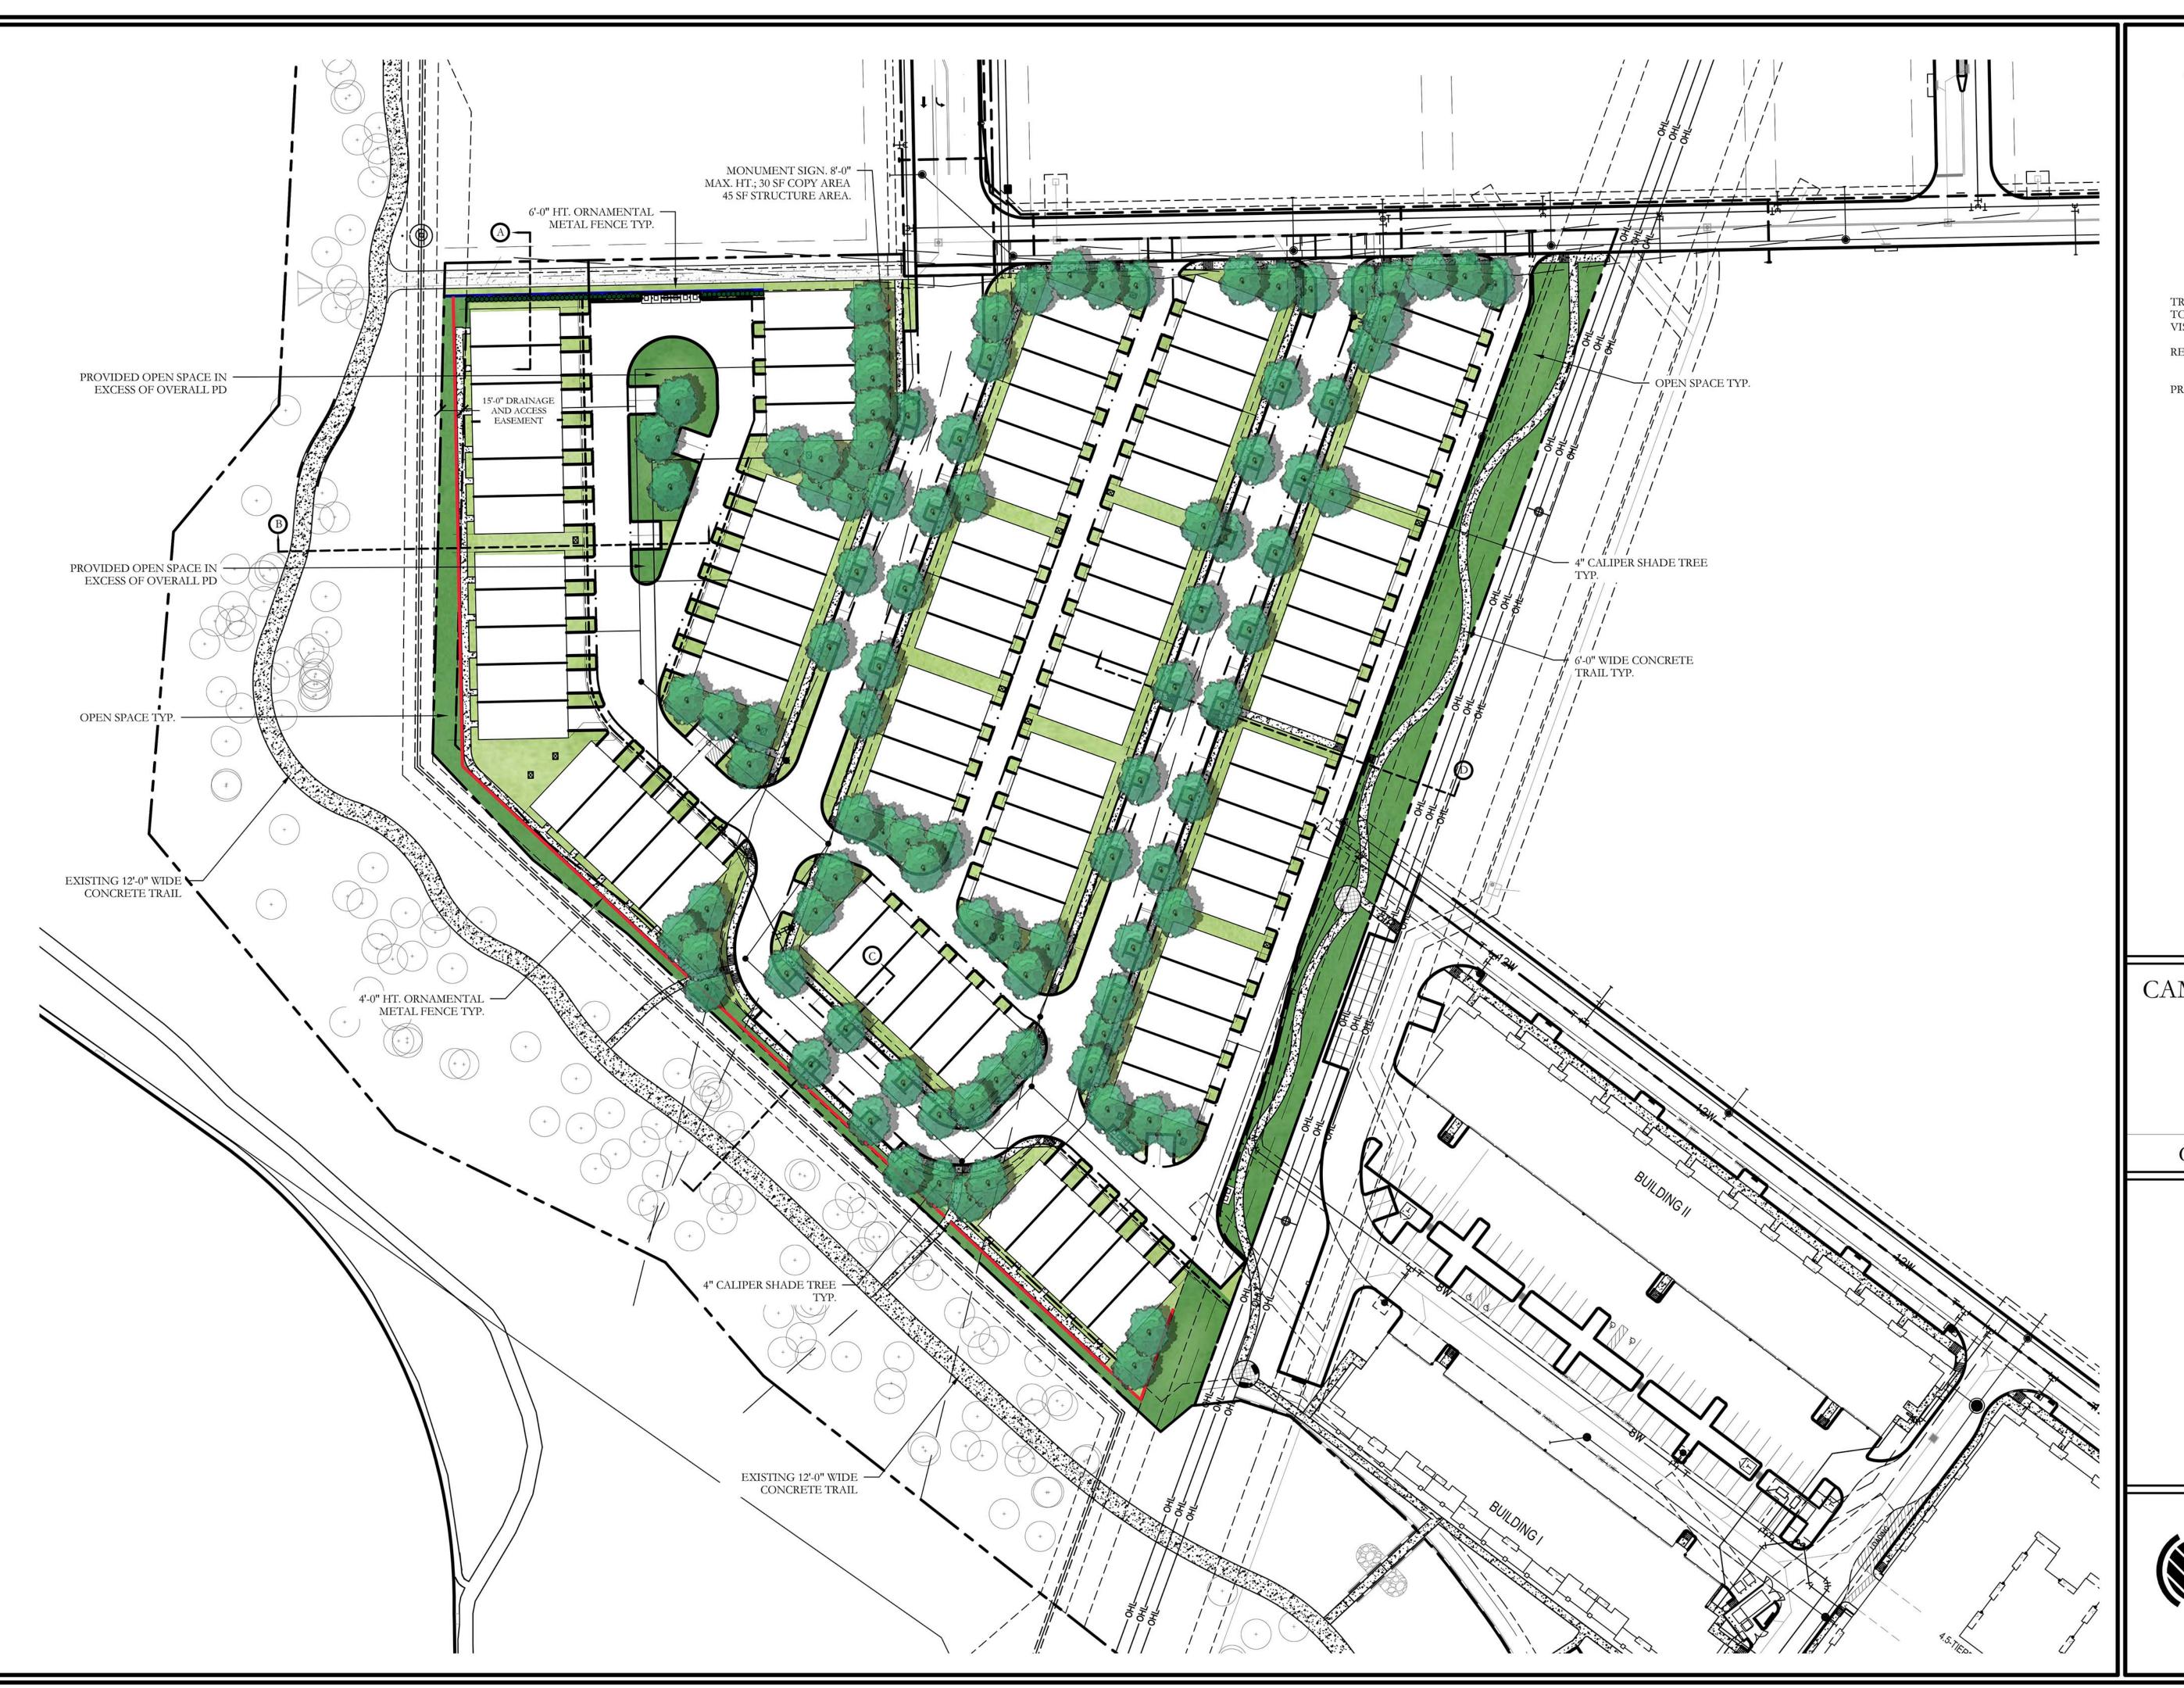

## SCREENING LEGEND

ENTRY SIGN MONUMENT

6'-0" HT. ORNAMENTAL METAL FENCE

4" CALIPER SHADE TREE.

48" HT. AT TIME OF PLANTING 7 GALLON EVERGREEN SHRUB ROW

TRACT AREA 9.114 ACRES

**TOTAL UNITS 91** VISITOR PARKING REQUIRED 62 PROVIDED 69

REQUIRED OPEN SPACE AREA: OPEN SPACE FOR THIS TRACT IS FULLY SATISFIED BY THE **OVERALL PD-45** 

PROVIDED OPEN SPACE AREA IN EXCESS OF OVERALL PD: 5,791 SF

## GENERAL SCREENING NOTES

- ANY EASEMENTS TO BE ESTABLISHED WILL BE IDENTIFIED AND PROVIDED AT TIME OF PLATTING.
- GRAPHIC ILLUSTRATIONS IN THE OPEN SPACES ARE NOT INTENDED TO COMMUNICATE, SHOW, OR REPRESENT ACTUAL LAYOUT, OR DETAILED LANDSCAPE DESIGN.
- ALL ROADS, SIDEWALKS, FIRE LANES, DRIVE AISLES AND INTERSECTIONS WILL COMPLY WITH THE CITY OF ALLEN ENGINEERING DESIGN STANDARDS REGARDLESS OF WHAT IS SHOWN ON THIS EXHIBIT.
- SIDEWALKS WILL BE CONSTRUCTED ALONG ALL CITY STREETS. INTER-CONNECTIVITY WILL BE PROVIDED THAT MEETS CITY OF ALLEN AND ADA STANDARDS REGARDLESS OF WHAT IS SHOWN ON THIS EXHIBIT.
- TREE PLACEMENT ALONG CITY STREETS SHALL COMPLY WITH CITY OF ALLEN STANDARDS REGARDLESS OF WHAT IS SHOWN ON THIS EXHIBIT. ALL MASONRY SCREENING WALLS SHOWN ON THESE EXHIBITS SHALL BE OWNED AND MAINTAINED BY THE HOA.
- TREE SURVEY PLANS WILL BE SUBMITTED AT A LATER DATE.
- ALL OPEN SPACE AREAS SHALL RECEIVE 100% COVERAGE OF SHRUBS, GROUNDCOVER, AND/OR TURF GRASS.
- ALL LANDSCAPE AREAS SHALL BE IRRIGATED WITH A FULLY AUTOMATIC LANDSCAPE IRRIGATION SYSTEM DESIGNED AND INSTALLED PER CURRENT TEXAS COMMISSION OF ENVIRONMENTAL QUALITY AND THE CITY OF ALLEN LANDSCAPE IRRIGATION STANDARDS.

## CAMBRIDGE TOWN HOMES AT STACY GREEN

Exhibit A

Screening Plan

City of Allen, Collin County, Texas

Bar is one inch on original drawing. If not one inch on this sheet, adjust scale as necessary. One Inch

9720 COIT ROAD SUITE 220-333 PLANO, TEXAS 75025 PH. (903) 570-0162 EMAIL: CODY@CODYJOHNSONSTUDIO.COM