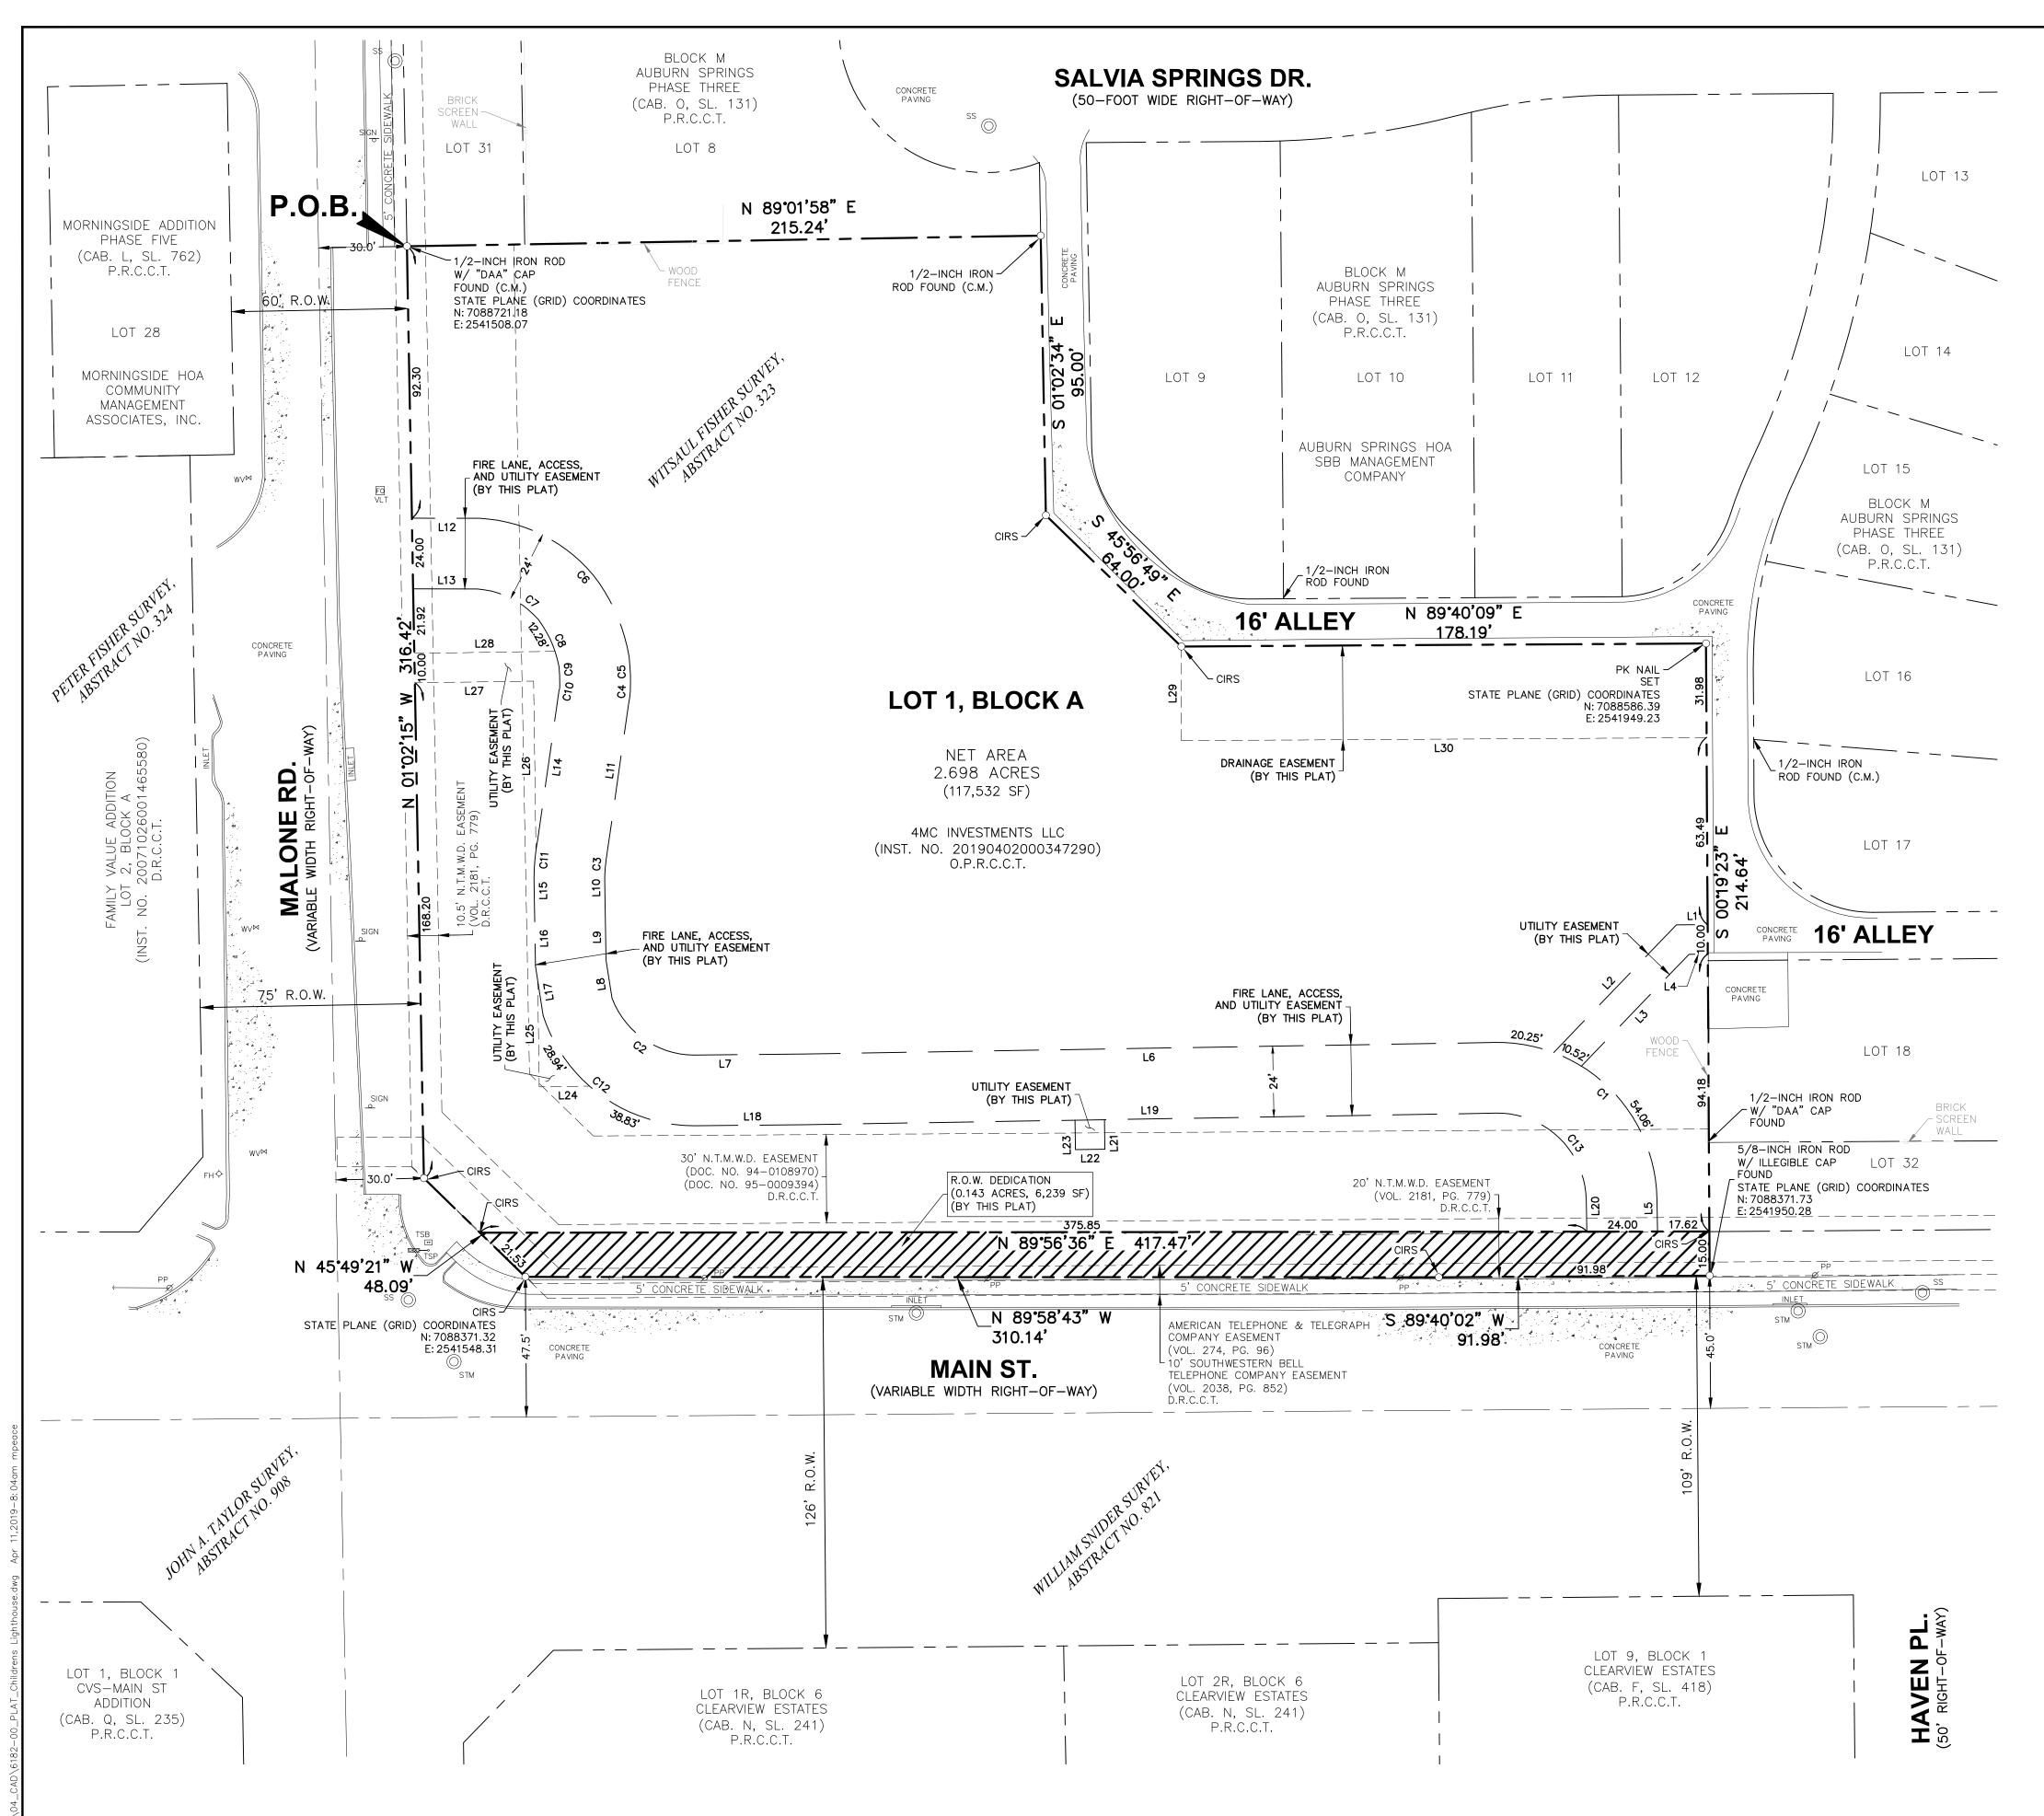

# COMBINATION PLAT LOT 1, BLOCK A CHILDREN'S LIGHTHOUSE

BEING 2.841 ACRES (123,772 SF) LOCATED IN THE CITY OF ALLEN, TEXAS AND BEING OUT OF THE WITSAUL FISHER SURVEY, ABSTRACT NO. 323 COLLIN COUNTY, TEXAS APRIL 2019 SHEET 1 OF 2

BEGINNING, at a 1/2-inch iron rod with "DAA" cap found for corner in the north line of said 4MC Investments tract and in the east line of N. Malone Road (a variable width right-of-way, 60-feet wide at this point); said point being the southwest corner of Lot 31, Block M, Auburn Springs Phase Three, an addition to the City of Allen as recorded in Cabinet O, Slide 131 of the Plat Records of Collin County, Texas;

THENCE, departing the east line of said N. Malone Road, and with the north line of said 4MC Investments tract and the south line of said Block M, the following four (4) courses and distances:

North 89 degrees 01 minutes 58 seconds East, a distance of 215.24 feet to a 1/2 inch iron rod found for corner;

South 01 degrees 02 minutes 34 seconds East, a distance of 95.00 feet to a 5/8-inch iron rod with "BGE" yellow cap set for corner;

South 45 degrees 56 minutes 49 seconds East, a distance of 64.00 feet to a 5/8-inch iron rod with "BGE" yellow cap set for corner;

North 89 degrees 40 minutes 09 seconds East, a distance of 178.19 feet to a PK nail set at the most easterly northeast corner of said 4MC Investments tract;

THENCE, South 00 degrees 19 minutes 23 seconds East, with the east line of said 4MC Investments tract and a west line of said Block M, a distance of 214.64 feet to a 5/8-inch iron rod with illegible cap found for corner in the north line of E. Main Street (a variable width right-of-way, 109-feet wide at this point);

THENCE, with the north line of said E. Main Street, the following three (3) courses and distances:

South 89 degrees 40 minutes 02 seconds West, a distance of 91.98 feet to a 5/8-inch iron rod with "BGE" yellow cap set for corner;

North 89 degrees 58 minutes 43 seconds West, a distance of 310.14 feet to a 5/8-inch iron rod with "BGE" yellow cap set for corner at the southeast end of a right-of-way corner clip;

North 45 degrees 49 minutes 21 seconds West, with said corner clip, a distance of 48.09 feet to a 5/8-inch iron rod with "BGE" yellow cap set for corner at the northwest end of a right-of-way corner clip; said point being in the east line of said N. Malone Road;

THENCE, North 01 degrees 02 minutes 15 seconds West, with the east line of said N. Malone Road, a distance of 316.42 feet to the POINT OF BEGINNING and containing an area of 2.841 acres or 123,772 square feet of land, more or less.