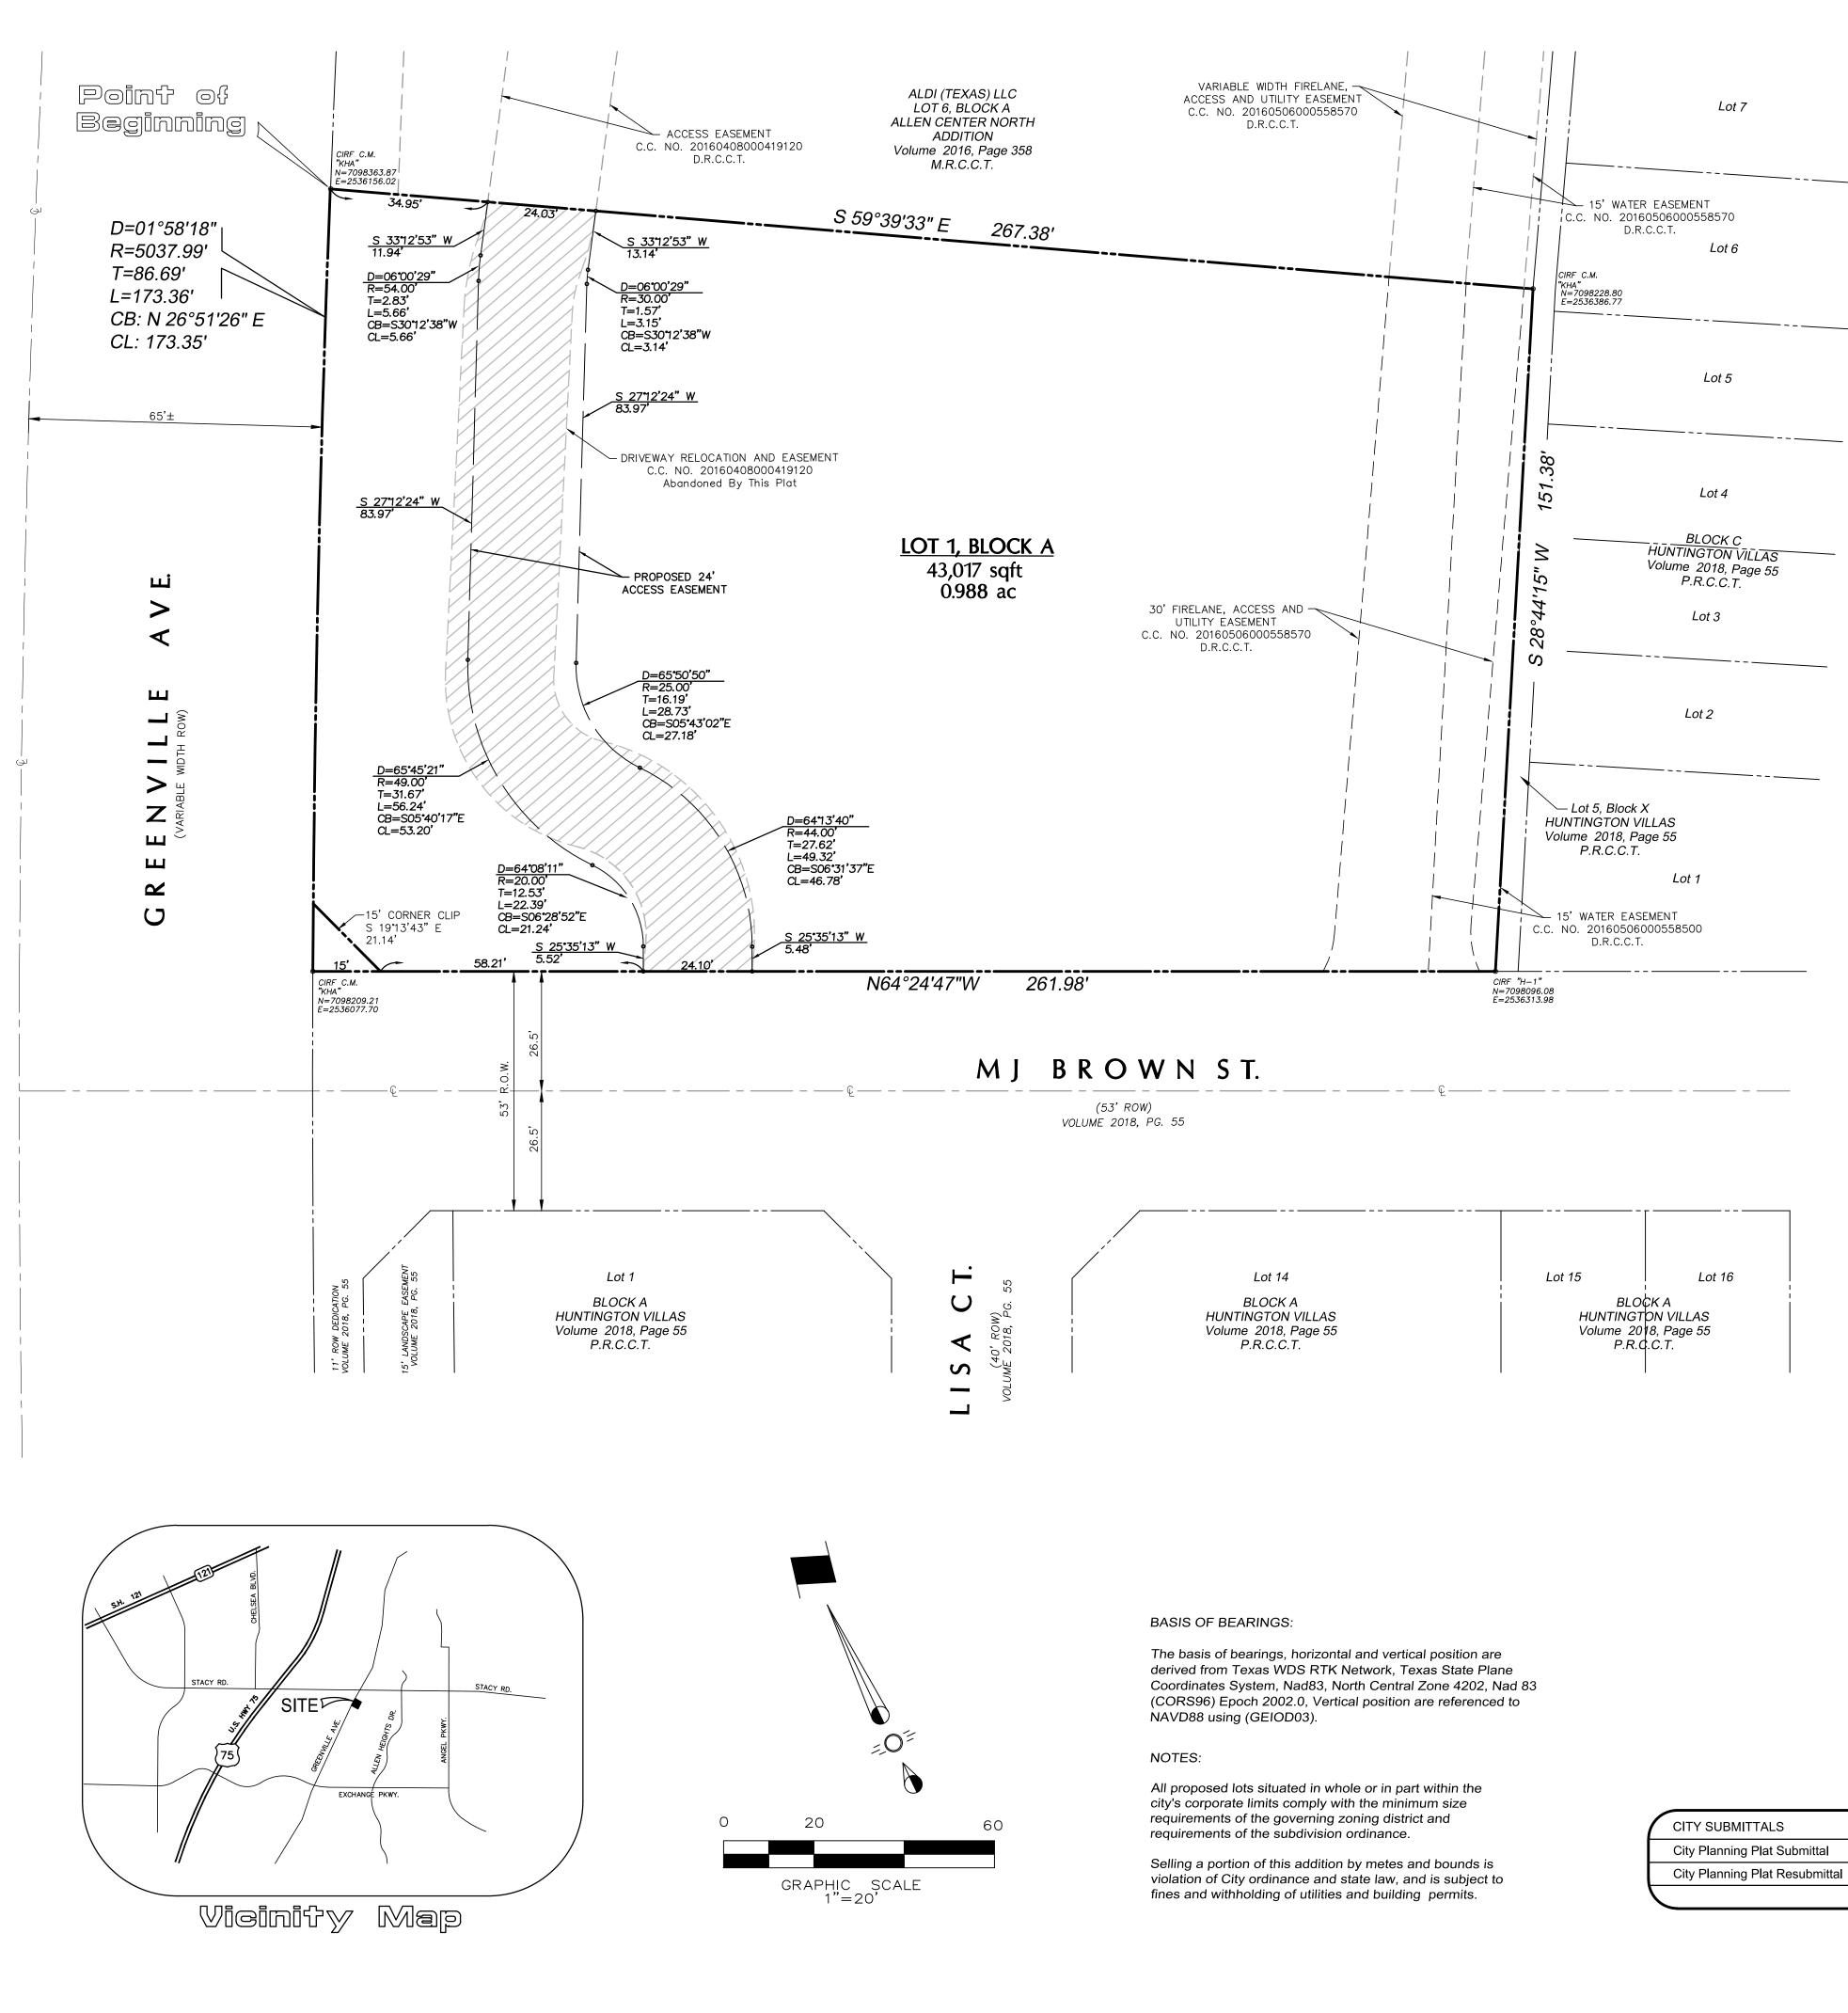

## COUNTY OF COLLIN

WHEREAS, HILL REAL ESTATE, LLC. is the owner of a tract of land situated in the James T. Roberts Survey, Abstract No. 777, City of Allen, Collin County, Texas, and being all of Tract 1 (0.980 Acres) & 2 (0.007 Acres) as recorded in County Clerks No. 20190118000063460, Official Public Records of Collin county, Texas and being more particularly described by metes and bounds as follows:

BEGINNING at a 5/8" iron rod with yellow plastic cap stamped "KHA" found for corner of the north corner of said 0.980 acre tract, said iron rod being at the west corner of a Lot 6, Block A, Allen Center North Addition as recorded in Volume 2016, Page 358, Map Records of Collin County, Texas, said iron rod being in the southeast Right Of Way line of Greenville Avenue, (variable width ROW);

THENCE S 59°39'33" E following the southwest line of said Lot 6 a distance of 267.38' to a 5/8" iron rod with yellow plastic cap stamped "KHA" found for corner at the south corner of said Lot 6;

THENCE S 28°44'15" W a distance of 151.38' to a blue cap stamped "Hine Thompson" found for corner in the northeast Right Of Way line of MJ Brown Street (53' ROW) as recorded in Volume 2018, Page 55, Map Records of Collin County, Texas;

THENCE N 64°24'47" W a distance of 261.98' to a 5/8" iron rod with yellow plastic cap stamped "KHA" found for corner in the southeast Right Of Way line of Greenville Avenue, said iron rod being at the beginning of a non-tangent curve to the right;

THENCE along said curve to the right following the southeast Right Of Way line of Greenville Avenue through a central angle of 01°58'18", a radius of 5037.99', an arc length of 173.36', with a chord bearing of N 26°51'26" E, and a chord length of 173.35' to the POINT OF BEGINNING and containing 43,017 Square Feet or 0.988 Acres of