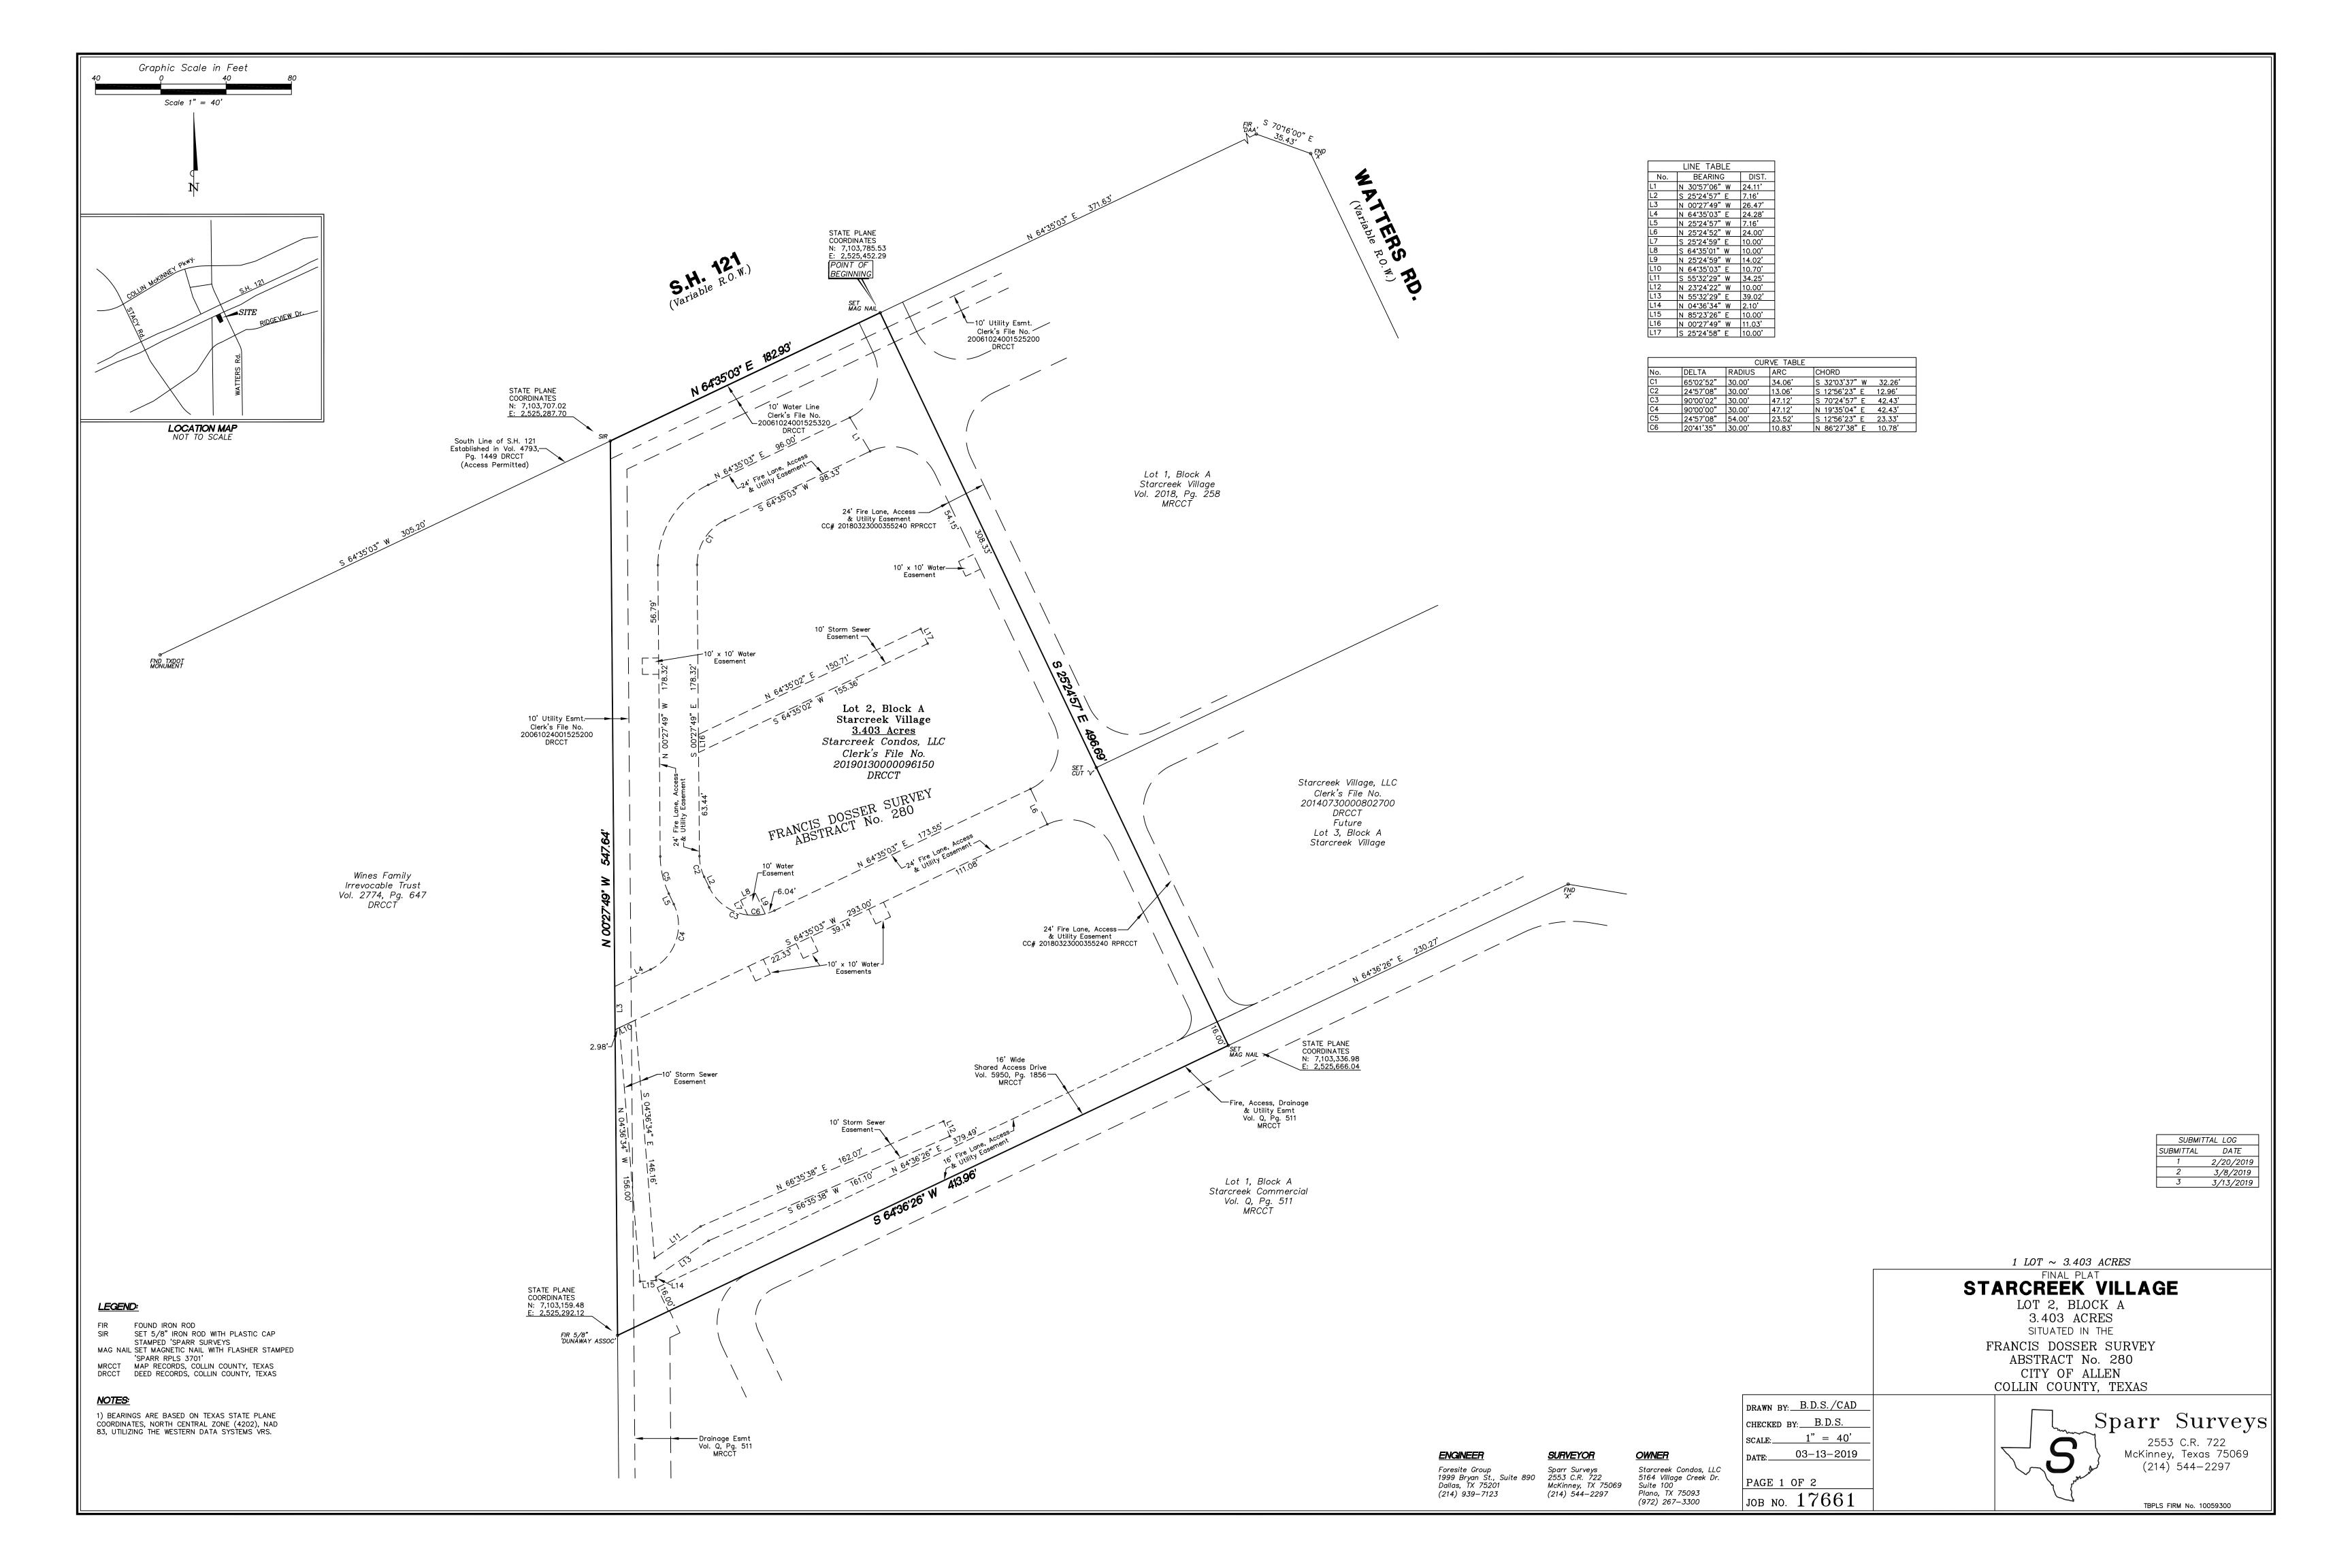

## **OWNERS CERTIFICATE**

**WHEREAS** Starcreek Condos, LLC is the owner of a tract of land situated in the Francis Dosser Survey, Abstract No. 280, in the City of Allen, Collin County, Texas, and being all of that called 3.403 acre tract of land as described in Special Warranty Deed to Starcreek Condos, LLC recorded under Clerk's File No. 2019130000096150 in the Deed Records of Collin County, Texas (DRCCT), and being more particularly described as follows:

**BEGINNING** at a magnetic nail set with flasher stamped 'Sparr RPLS 3701' in the south line of State Highway No. 121 (variable width right-of-way), as established in Volume 4793, Page 1449 DRCCT, at the northwest corner of Lot 1, Block A of Starcreek Village, an addition to the City of Allen, Texas, according to the plat thereof recorded in Volume 2018, Page 258 in the Map Records of Collin County, Texas (MRCCT);

**THENCE** South 25 Degrees 24 Minutes 57 Seconds East, departing the south line of said State Highway No. 121, along the west line of said Lot 1, at 308.33 feet passing a cut 'v' set in concrete at the southwest corner of said Lot 1, same being the northwest corner of the remainder portion of that called 6.721 acre tract of land as described in Special Warranty Deed with Vendor's Lien to Starcreek Village, LLC recorded under Clerk's File No. 20140730000802700 DRCCT, continuing along the west line of said Starcreek Village tract, in all a distance of 496.69 feet to a magnetic nail set with flasher stamped 'Sparr RPLS 3701' in the north line of Lot 1, Block A of Starcreek Commercial, an addition to the City of Allen, Texas, according to the plat thereof recorded in Volume Q, Page 511 MRCCT;

**THENCE** South 64 Degrees 36 Minutes 26 Seconds West, along the north line of said Starcreek Commercial, 413.96 feet to a 5/8-inch iron rod found with plastic cap stamped 'Dunaway Assoc' in the east line of a tract of land as described in deed to The Wines Family Irrevocable Trust recorded in Volume 2774, Page 647 DRCCT;

**THENCE** North 00 Degrees 27 Minutes 49 Seconds West, along the east line of said Wines Family Trust tract, 547.64 feet to a 5/8-inch iron rod set with plastic cap stamped 'Sparr Surveys' at the northeast corner of said Wines Family Trust tract and lying in the south line of said State Highway No. 121;

**THENCE** North 64 Degrees 35 Minutes 03 Seconds East, along the south line of said State Highway No. 121, 182.93 feet to the **POINT of BEGINNING** and **CONTAINING** 3.403 acres of land.