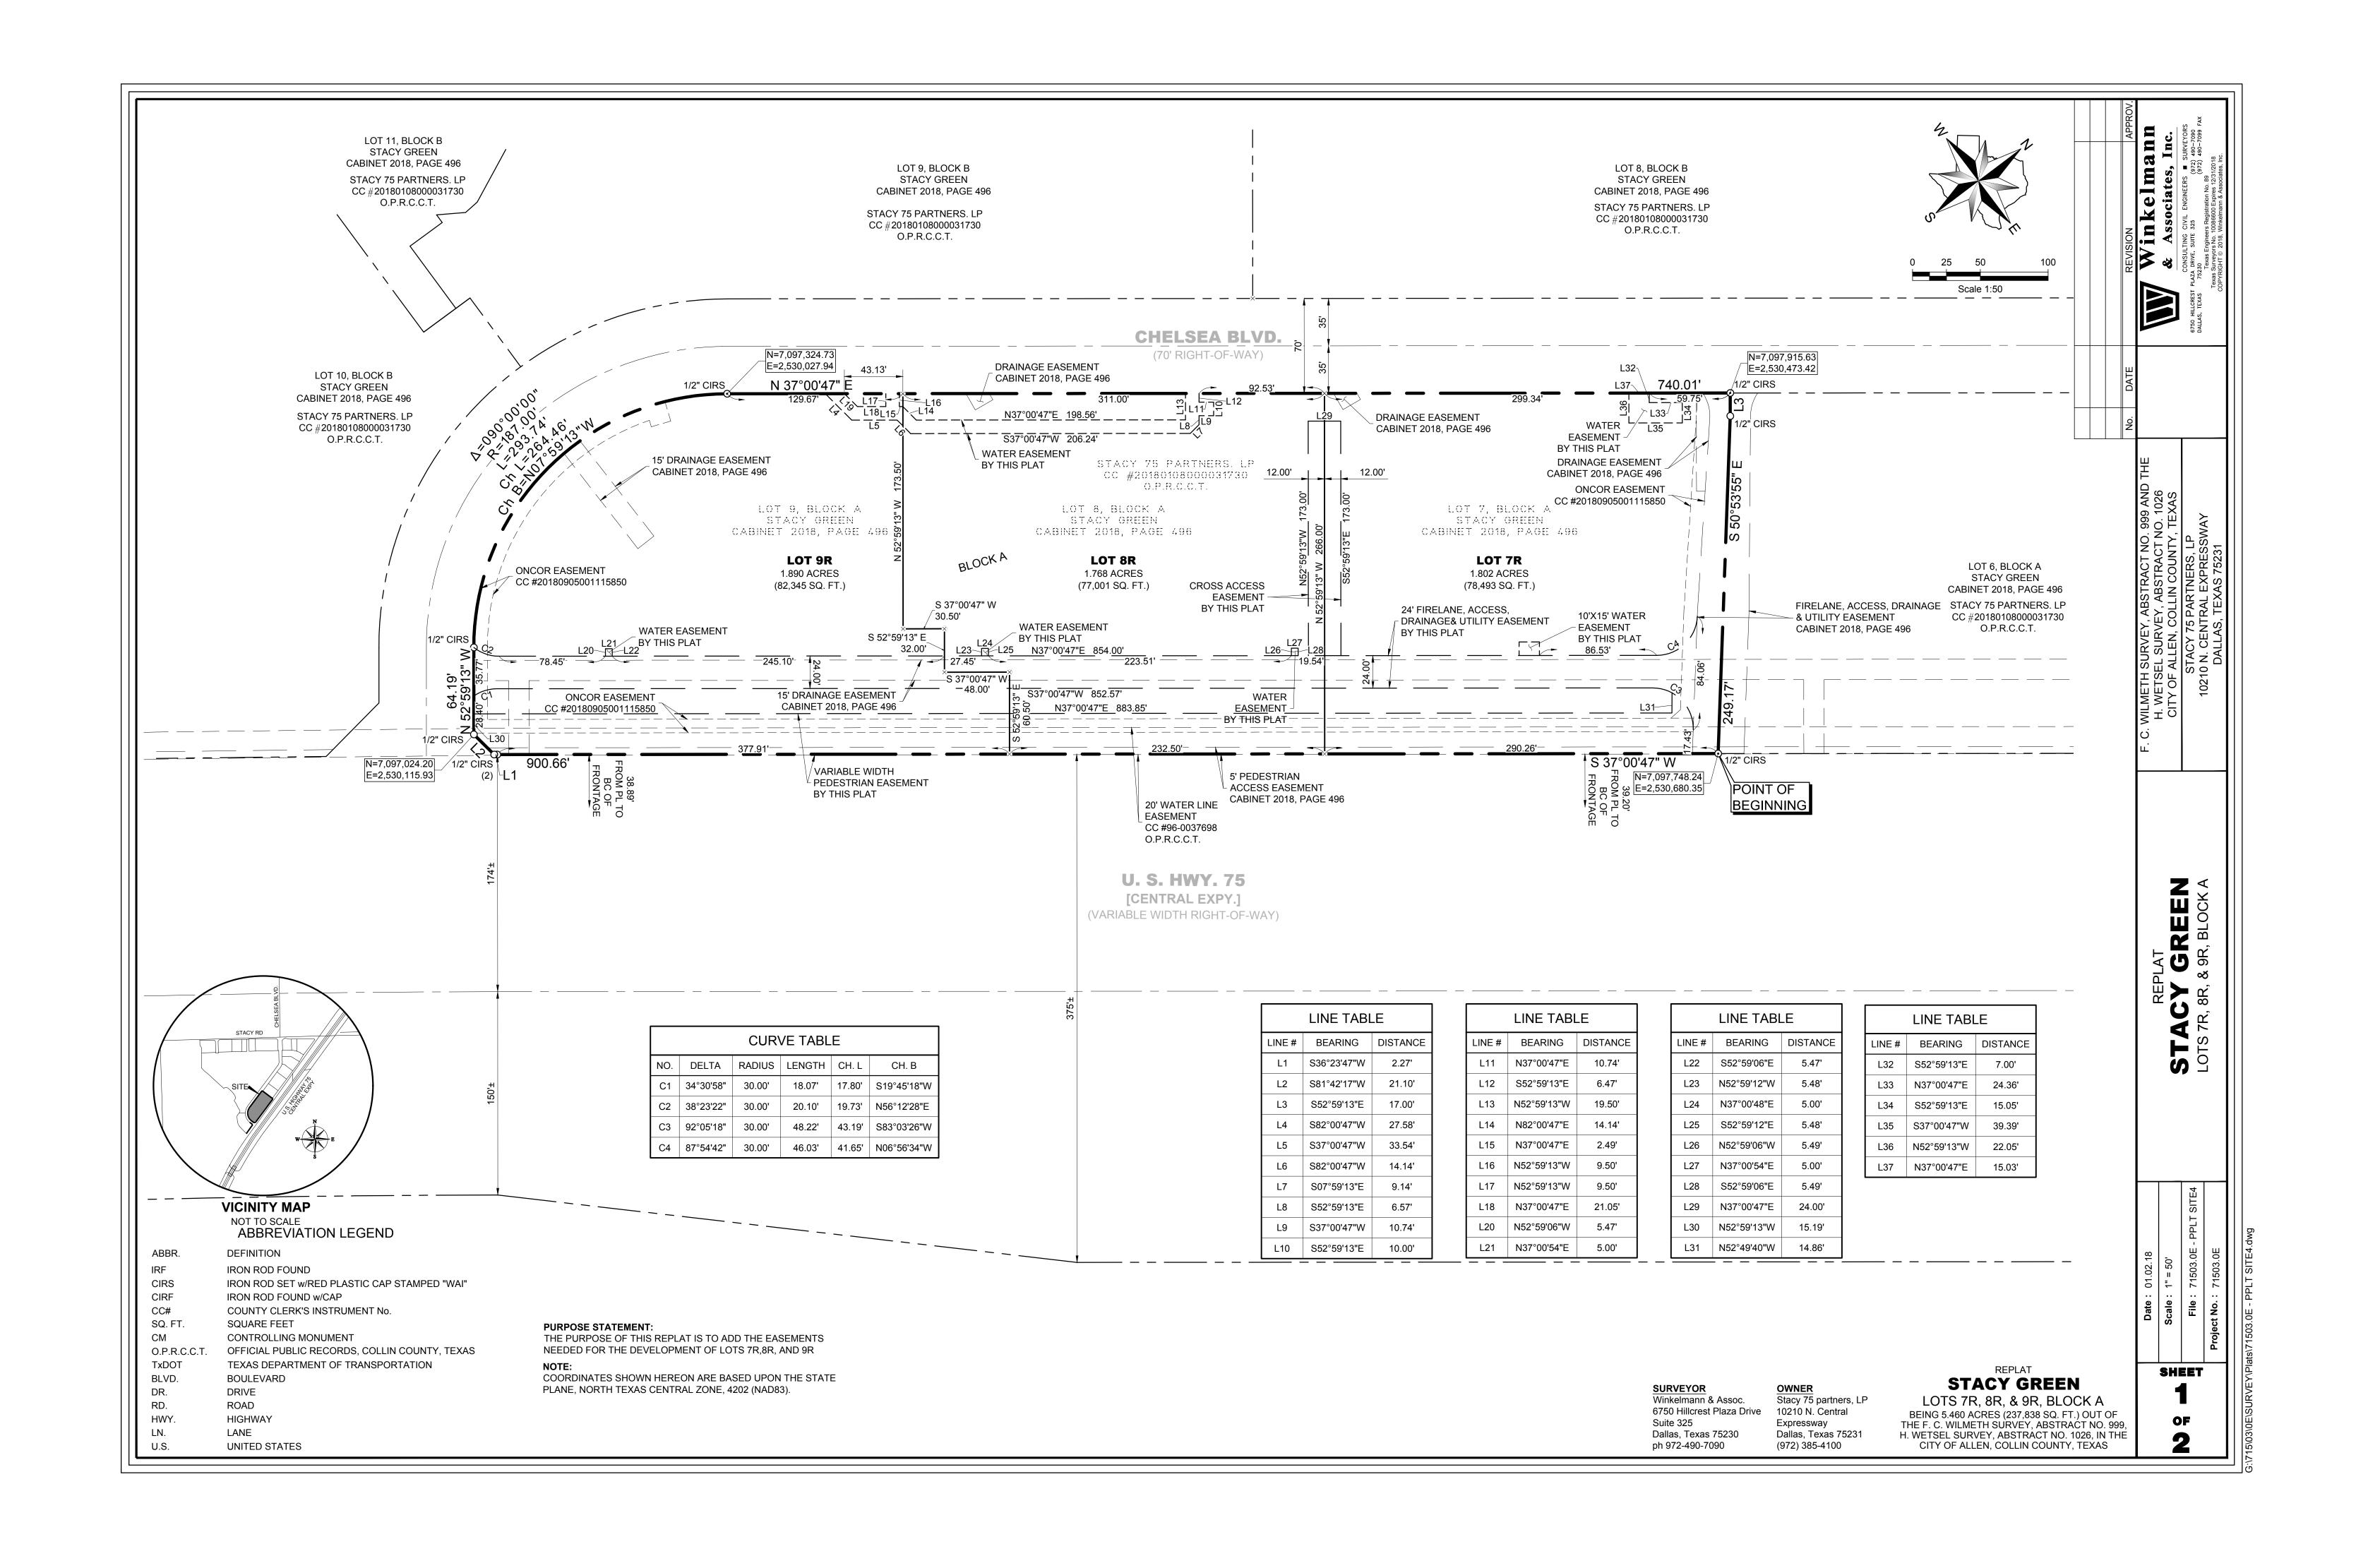

## OWNERS CERTIFICATE KNOW ALL MEN BY THESE PRESENTS: STATE OF TEXAS That Stacy 75 partners, LP, through the undersigned authority, does hereby adopt this plat designating the described COUNTY OF COLLIN § property as "STACY GREEN", Lots 7R, 8R, & 9R, Block A, an addition to the City of Allen, Texas, and does hereby dedicate to the public use forever the streets and alleys thereon; and does hereby dedicate the easement strips shown WHEREAS, We, Stacy 75 partners, LP, are the sole owners of a tract of land situated in the F. C. WILMETH SURVEY, on the plat for mutual use and accommodation of all public utilities desiring to use, or using same. No buildings, fences, ABSTRACT NO. 999 and the , H. WETSEL SURVEY, ABSTRACT NO. 1026, in the City of Allen, Collin County, Texas, trees, shrubs or other improvements shall be constructed or placed upon, over or across the easement strips on said plat. being all of Lots 7, 8, and 9, Block A, of Stacy Green, an addition to the City of Allen, Collin County, Texas, according to Any public utility shall have the right to remove and keep removed all or part of any buildings, fences, trees, shrubs, or the Plat thereof recorded in Cabinet 2018, Page 496, Official Public Records, Collin County, Texas, and being a portion other improvements, or growths which in any way endanger or interfere with the construction, maintenance or efficiency of a tract of land described in deed to Stacy 75 partners, LP as recorded in County Clerk's Instrument No. of its respective system on any of these easement strips, and any public utility shall at all times have the right of ingress 20180108000031730, Official Public Records, Collin County, Texas, and being more particularly described as follows: and egress to and from and upon any of said easement strips for the purpose of construction, reconstruction, inspecting, patrolling, maintaining and adding to or removing all or part of its respective system without the necessity at any time of BEGINNING at a 1/2-inch iron rod with a red plastic cap stamped "W.A.I. 5714" set for the East corner of said Lot 7 and procuring the permission of anyone. the South corner of Lot 6, Block A, of said Stacy Green on the Northwest right-of-way of U. S. Highway 75 [Central This plat is approved subject to all platting ordinances, rules, regulations, and resolutions of the City of Allen, Texas. Expressway], a variable width right-of-way as established by right-of-way dedication #3 per Plat of said Stacy Green; Witness my hand this \_\_\_\_\_ day of \_\_\_\_\_ , 2018. THENCE South 37 deg 00 min 47 sec West, along the Southeast lines of said Lots 7, 8, and 9 and the Northwest right-of-way of said U. S. Highway 75, a distance of 900.66 feet to a 1/2-inch iron rod with a red plastic cap stamped Stacy 75 partners, LP, "W.A.I. 5714" set for corner; a Texas limited partnership THENCE South 36 deg 23 min 47 sec West, continuing along the Southeast line of said Lot 9 and the Northwest By: STACY 75 PARTNERS GP LLC right-of-way of said U. S. Highway 75, a distance of 2.27 feet to a 1/2-inch iron rod with a red plastic cap stamped "W.A.I. a Texas limited liability company 5714" set for corner at the East end of a corner clip at the intersection of said U. S. Highway 75 and the Northeast it general partner right-of-way of Chelsea Boulevard, a 70-foot right-of-way; BY: PRA GP NO.2, INC., a Texas corporation THENCE South 81 deg 42 min 17 sec West, along said corner clip, a distance of 21.10 feet to a 1/2-inch iron rod with a its manager red plastic cap stamped "W.A.I. 5714" set for corner on the Northeast right-of-way of said Chelsea Boulevard; THENCE North 52 deg 59 min 13 sec West, along the Northeast right-of-way of said Chelsea Boulevard, a distance of Julian Hawes, Jr., Vice President 64.19 feet to a 1/2-inch iron rod with a red plastic cap stamped "W.A.I. 5714" set for corner, said point being the beginning of a curve to the right having a radius of 187.00 feet, a central angle of 90 deg 00 min 00 sec, a chord bearing of North 07 deg 59 min 13 sec West, and a chord length of 264.46 feet; STATE OF \_\_\_\_\_ COUNTY OF \_\_\_\_\_ THENCE along the Easterly right-of-way of said Chelsea Boulevard, an arc distance of 293.74 feet to a 1/2-inch iron rod with a red plastic cap stamped "W.A.I. 5714" set for corner on the Southeast right-of-way of said Chelsea Boulevard and BEFORE ME, the undersigned, a Notary Public in and for said County and State on this day personally appeared Julian the Northwest line of said Lot 9; Hawes, Jr., known to me to be the person and officer whose name is subscribed to the foregoing instrument and acknowledged to me that the same was the act of the said Stacy 75 partners, LP and that he executed the same as the act of such Stacy 75 partners, LP for the purpose and consideration therein expressed, and in the capacity therein stated. THENCE North 37 deg 00 min 47 sec East, along the Southeast right-of-way of said Chelsea Boulevard and the Northwest lines of said Lots 9, 8, and 7, a distance of 740.01 feet to a 1/2-inch iron rod with a red plastic cap stamped GIVEN UNDER MY HAND AND SEAL OF OFFICE \_\_\_\_\_ day of \_\_\_\_\_, 2018. "W.A.I. 5714" set the North corner of said Lot 7 and the West corner of said Lot 6; THENCE South 52 deg 59 min 13 sec East, departing the Southeast right-of-way of said Chelsea Boulevard, along the Notary Public in and for State of \_\_\_\_\_ Northeast line of said Lot 7 and the Southwest line of said Lot 6, a distance of 17.00 feet to a 1/2-inch iron rod with a red plastic cap stamped "W.A.I. 5714" set; My Commission Expires:\_\_\_\_\_ THENCE South 50 deg 53 min 55 sec East, continuing along the Northeast line of said Lot 7 and the Southwest line of said Lot 6, a distance of 249.17 feet to the POINT OF BEGINNING. **SURVEYORS CERTIFICATE** CONTAINING within these metes and bounds 237,838 square feet or 5.460 acres of land, more or less. Bearings shown I, Leonard J. Lueker, do hereby certify that I prepared this plat from an actual and accurate survey of the land and that hereon are based upon an on-the-ground Survey performed in the field on the 10th day of August, 2016, utilizing a G.P.S. the corner monuments shown thereon shall be properly placed, under my personal supervision, in accordance with the subdivision regulations of the City of Allen, Texas. measurement (NAD 83, Grid) from the GeoShack VRS network. Registered Professional Land Surveyor Texas Registration No. 5714 Winkelmann & Associates, Inc. 6750 Hillcrest Plaza Drive, Suite 325 Dallas, Texas 75230 (972) 490-7090 STATE OF TEXAS COUNTY OF DALLAS § BEFORE ME, the undersigned, a Notary Public in and for said County and State, on this day personally appeared Leonard J. Lueker, known to me to be the person whose name is subscribed to the foregoing instrument and acknowledged to me that he executed the same for the purposes and considerations therein. WITNESS MY HAND AND SEAL OF OFFICE THIS THE \_\_\_\_\_ DAY OF \_\_\_\_ Notary Public in and for the State of Texas

Winkelmann & Assoc. 6750 Hillcrest Plaza Drive 10210 N. Central Suite 325 Dallas, Texas 75230

ph 972-490-7090

Stacy 75 partners, LP Expressway Dallas, Texas 75231 (972) 385-4100

REPLAT STACY GREEN LOTS 7R, 8R, & 9R, BLOCK A BEING 5.460 ACRES (237,838 SQ. FT.) OUT OF THE F. C. WILMETH SURVEY, ABSTRACT NO. 999, H. WETSEL SURVEY, ABSTRACT NO. 1026, IN THE

CITY OF ALLEN, COLLIN COUNTY, TEXAS

SHEET