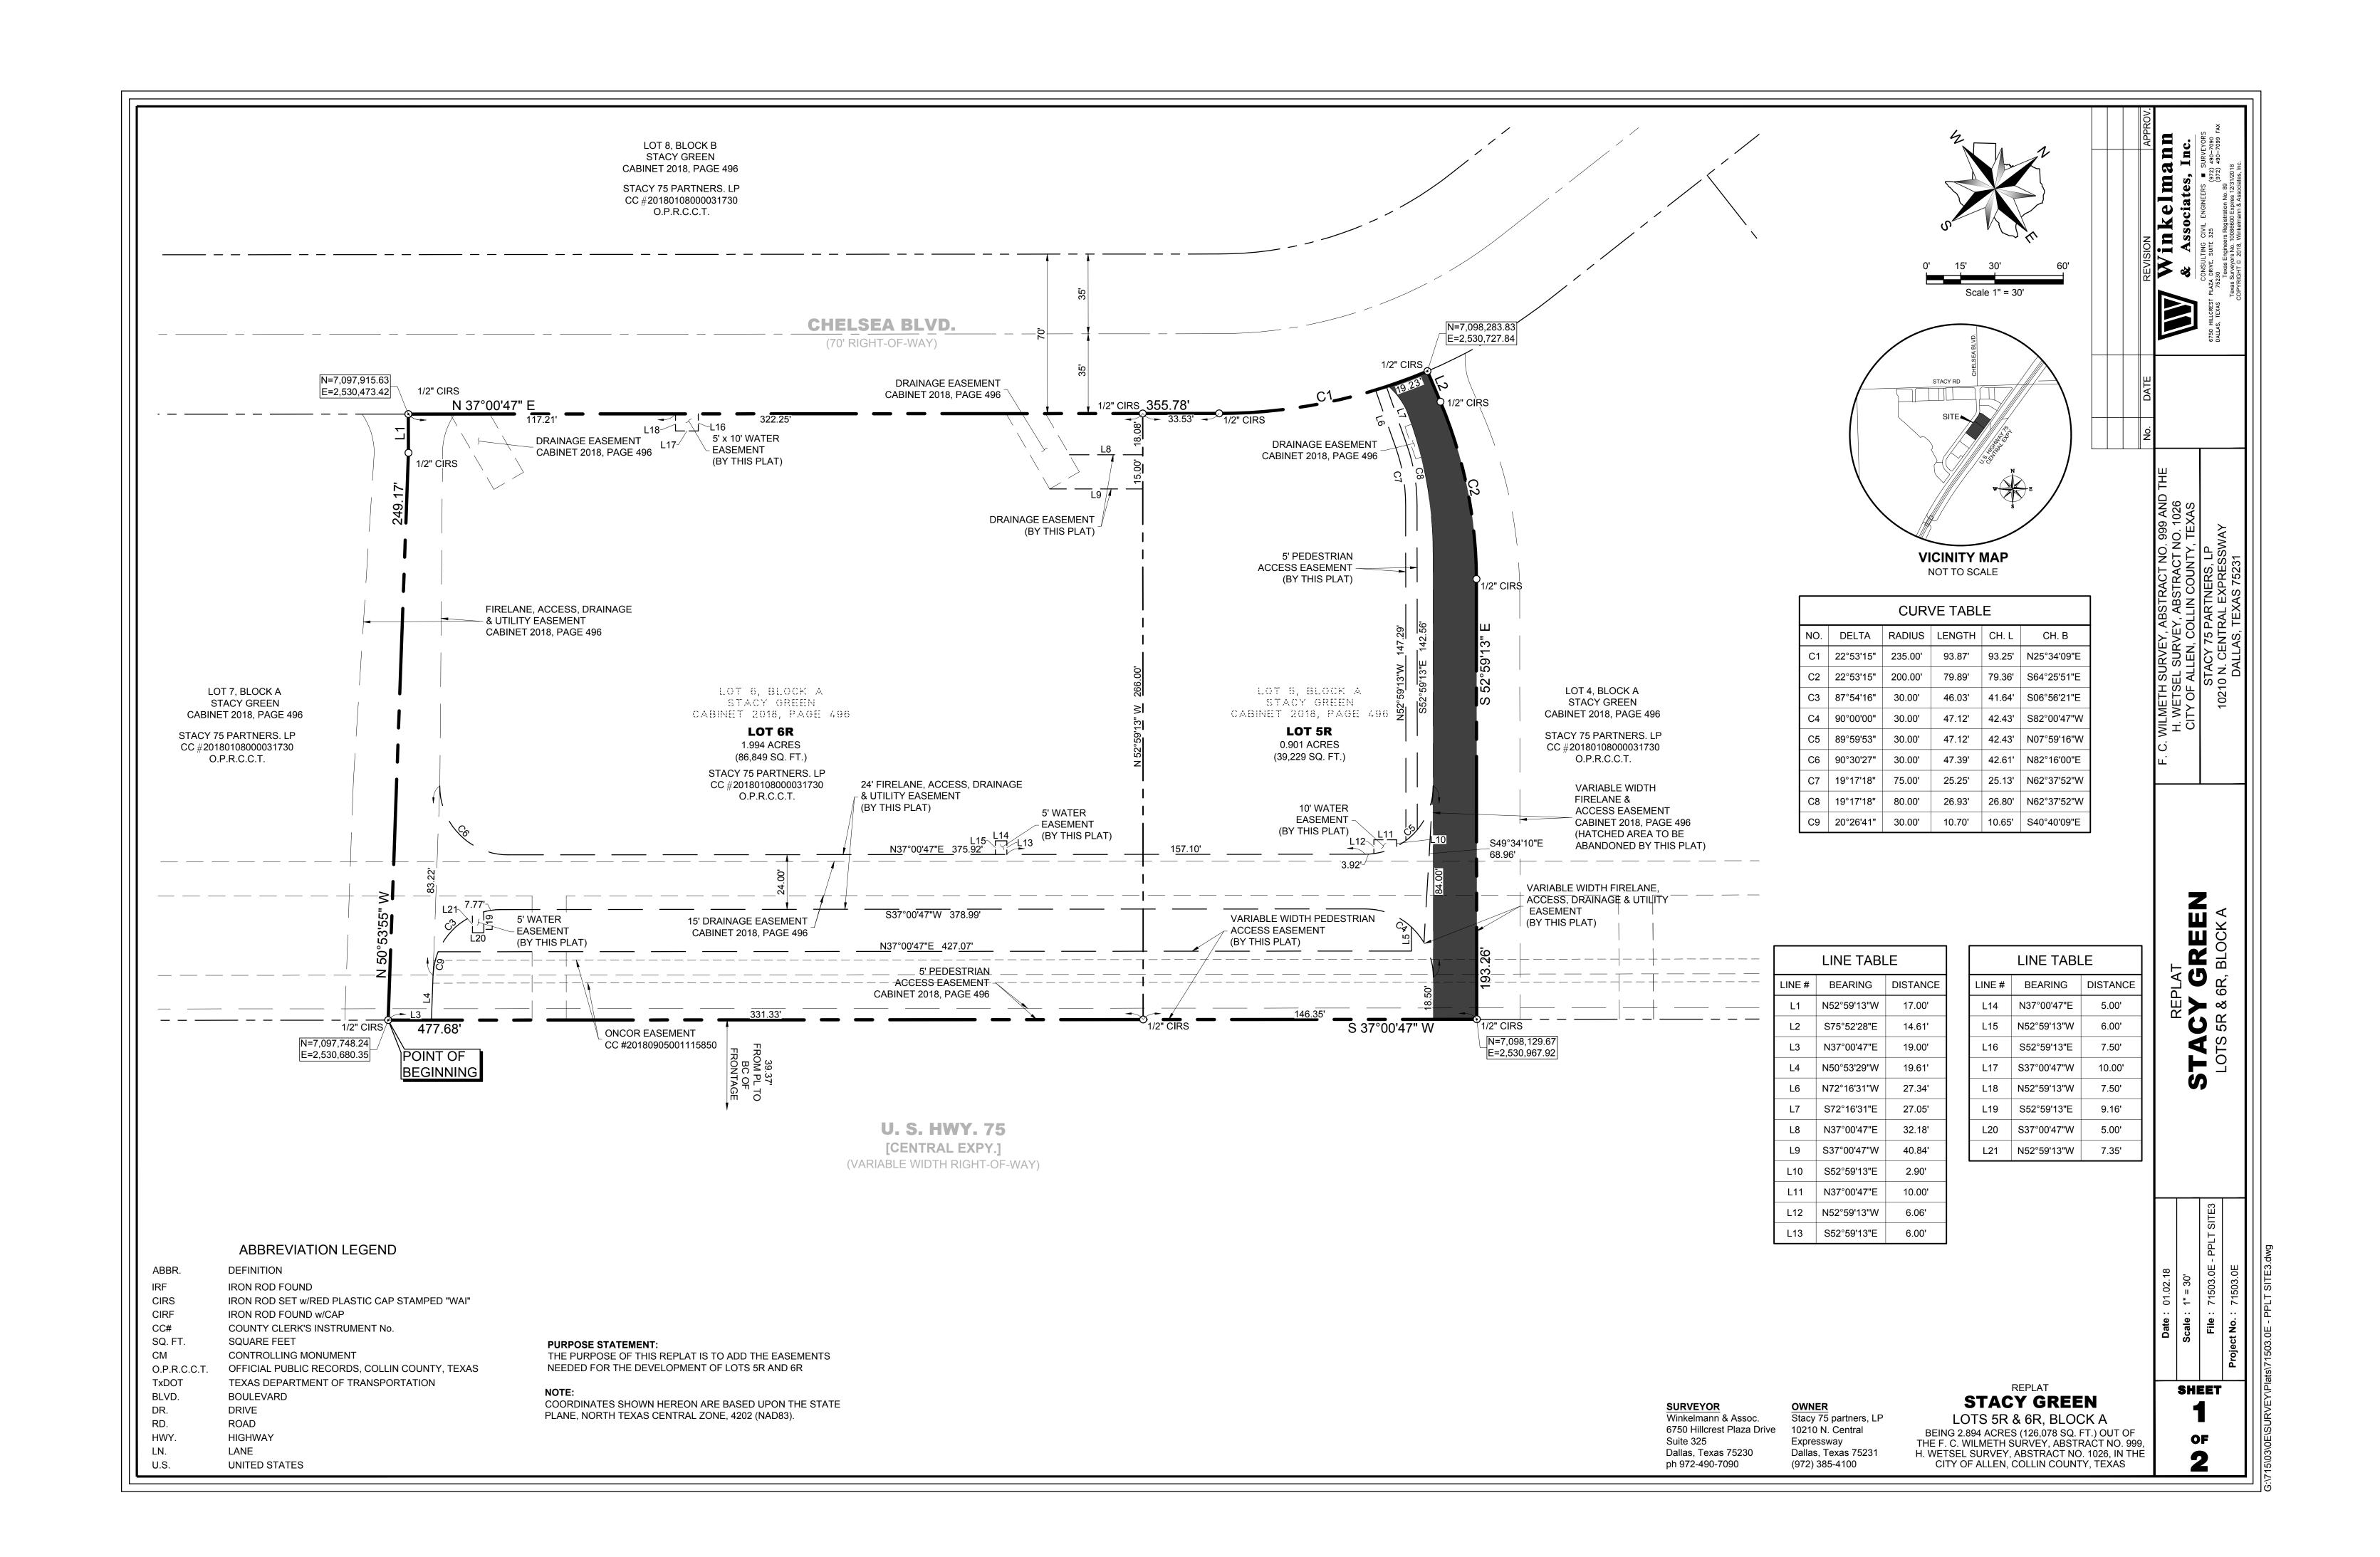

## OWNERS CERTIFICATE KNOW ALL MEN BY THESE PRESENTS: STATE OF TEXAS That Stacy 75 partners, LP, through the undersigned authority, does hereby adopt this plat designating the described COUNTY OF COLLIN § property as "STACY GREEN", Lots 5R & 6R, Block A, an addition to the City of Allen, Texas, and does hereby dedicate to the public use forever the streets and alleys thereon; and does hereby dedicate the easement strips shown WHEREAS, We, Stacy 75 partners, LP, are the sole owners of a tract of land situated in the F. C. WILMETH SURVEY, on the plat for mutual use and accommodation of all public utilities desiring to use, or using same. No buildings, fences, ABSTRACT NO. 999 and the , H. WETSEL SURVEY, ABSTRACT NO. 1026, in the City of Allen, Collin County, Texas. trees, shrubs or other improvements shall be constructed or placed upon, over or across the easement strips on said plat. being all of Lots 5 and 6. Block A, of Stacy Green, an addition to the City of Allen, Collin County, Texas, according to the Any public utility shall have the right to remove and keep removed all or part of any buildings, fences, trees, shrubs, or Plat thereof recorded in Cabinet 2018, Page 496, Official Public Records, Collin County, Texas, and being a portion of a other improvements, or growths which in any way endanger or interfere with the construction, maintenance or efficiency tract of land described in deed to Stacy 75 partners, LP as recorded in County Clerk's Instrument No. of its respective system on any of these easement strips, and any public utility shall at all times have the right of ingress 20180108000031730, Official Public Records, Collin County, Texas, and being more particularly described as follows: and egress to and from and upon any of said easement strips for the purpose of construction, reconstruction, inspecting, patrolling, maintaining and adding to or removing all or part of its respective system without the necessity at any time of procuring the permission of anyone. BEGINNING at a 1/2-inch iron rod with a red plastic cap stamped "W.A.I. 5714" set for the South corner of said Lot 6 and the East corner of Lot 7, Block A, of said Stacy Green on the Northwest right-of-way of U. S. Highway [Central This plat is approved subject to all platting ordinances, rules, regulations, and resolutions of the City of Allen, Texas. Expressway], a variable width right-of-way as established by right-of-way dedication #3 per Plat of said Stacy Green; Witness my hand this \_\_\_\_\_ day of \_\_\_\_\_ , 2018. THENCE North 50 deg 53 min 55 sec West, departing the Northwest right-of-way of said U. S. Highway 75, along the Southwest line of said Lot 6 and the Northeast line of said Lot 7, a distance of 249.17 feet to a 1/2-inch iron rod with a red Stacy 75 partners, LP, plastic cap stamped "W.A.I. 5714" set for corner; a Texas limited partnership THENCE North 52 deg 59 min 13 sec West, continuing along the Southwest line of said Lot 6 and the Northeast line of By: STACY 75 PARTNERS GP LLC said Lot 7, a distance of 17.00 feet to a 1/2-inch iron rod with a red plastic cap stamped "W.A.I. 5714" set for corner on a Texas limited liability company the Southeast right-of-way of Chelsea Boulevard, a 70-foot right-of-way; it general partner BY: PRA GP NO.2, INC., THENCE North 37 deg 00 min 47 sec East, along the Southeast right-of-way of said Chelsea Boulevard and the a Texas corporation Northwest lines of said Lots 5 and 6, a distance of 355.78 feet to a 1/2-inch iron rod with a red plastic cap stamped its manager "W.A.I. 5714" set corner, said point being the beginning of a curve to the left having a radius of 235.00 feet, a central angle of 22 deg 53 min 15 sec, a chord bearing of North 25 deg 34 min 09 sec East, and a chord length of 93.25 feet; BY: \_\_\_\_ Julian Hawes, Jr., Vice President THENCE continuing along the Southeast right-of-way of said Chelsea Boulevard, along the Northwest line of said Lot 5 and said curve to the left, an arc distance of 93.87 feet to a 1/2-inch iron rod with a red plastic cap stamped "W.A.I. 5714" set the North corner of said Lot 5 and the West corner of Lot 4, Block A, of said Stacy Green; STATE OF \_\_\_\_\_ THENCE South 75 deg 52 min 28 sec East, departing the Southeast right-of-way of said Chelsea Boulevard, along the Northeast line of said Lot 5 and the Southwest line of said Lot 4, a distance of 14.61 feet to a 1/2-inch iron rod with a red BEFORE ME, the undersigned, a Notary Public in and for said County and State on this day personally appeared Julian plastic cap stamped "W.A.I. 5714" set for corner, said point being the beginning of a curve to the right having a radius of Hawes, Jr., known to me to be the person and officer whose name is subscribed to the foregoing instrument and 200.00 feet, a central angle of 22 deg 53 min 15 sec, a chord bearing of South 64 deg 25 min 51 sec East, and a chord acknowledged to me that the same was the act of the said Stacy 75 partners, LP and that he executed the same as the act of such Stacy 75 partners, LP for the purpose and consideration therein expressed, and in the capacity therein stated. length of 79.36 feet; GIVEN UNDER MY HAND AND SEAL OF OFFICE \_\_\_\_\_ day of \_\_\_\_\_, 2018. THENCE continuing along the Northeast line of said Lot 5, the Southwest line of said Lot 4 and said curve to the right, an arc distance of 79.89 feet to a 1/2-inch iron rod with a red plastic cap stamped "W.A.I. 5714" set for corner; Notary Public in and for State of \_\_\_\_\_ THENCE South 52 deg 59 min 13 sec East, continuing along the Northeast line of said Lot 5 and the Southwest line of said Lot 4, a distance of 193.26 feet to a 1/2-inch iron rod with a red plastic cap stamped "W.A.I. 5714" set for the East My Commission Expires:\_\_\_\_ corner of said Lot 5 and the South corner of said Lot 4 on the Northwest right-of-way of said U. S. Highway 75; THENCE South 37 deg 00 min 47 sec West, along the Northwest right-of-way of said U. S. Highway 75 and the **SURVEYORS CERTIFICATE** Southeast lines of said Lots 5 and 6, a distance of 477.68 feet to the POINT OF BEGINNING. I, Leonard J. Lueker, do hereby certify that I prepared this plat from an actual and accurate survey of the land and that the corner monuments shown thereon shall be properly placed, under my personal supervision, in accordance with the CONTAINING within these metes and bounds 126,078 square feet or 2.894 acres of land, more or less. Bearings shown subdivision regulations of the City of Allen, Texas. hereon are based upon an on-the-ground Survey performed in the field on the 10th day of August, 2016, utilizing a G.P.S. measurement (NAD 83, Grid) from the GeoShack VRS network. Registered Professional Land Surveyor Texas Registration No. 5714 Winkelmann & Associates, Inc. 6750 Hillcrest Plaza Drive, Suite 325 Dallas, Texas 75230 (972) 490-7090 STATE OF TEXAS COUNTY OF DALLAS § BEFORE ME, the undersigned, a Notary Public in and for said County and State, on this day personally appeared Leonard J. Lueker, known to me to be the person whose name is subscribed to the foregoing instrument and acknowledged to me that he executed the same for the purposes and considerations therein. WITNESS MY HAND AND SEAL OF OFFICE THIS THE \_\_\_\_\_ DAY OF \_\_\_\_ Notary Public in and for the State of Texas

(972) 385-4100

REPLAT **STACY GREEN** 

LOTS 5R & 6R, BLOCK A BEING 2.894 ACRES (126,078 SQ. FT.) OUT OF THE F. C. WILMETH SURVEY, ABSTRACT NO. 999, H. WETSEL SURVEY, ABSTRACT NO. 1026, IN THE CITY OF ALLEN, COLLIN COUNTY, TEXAS