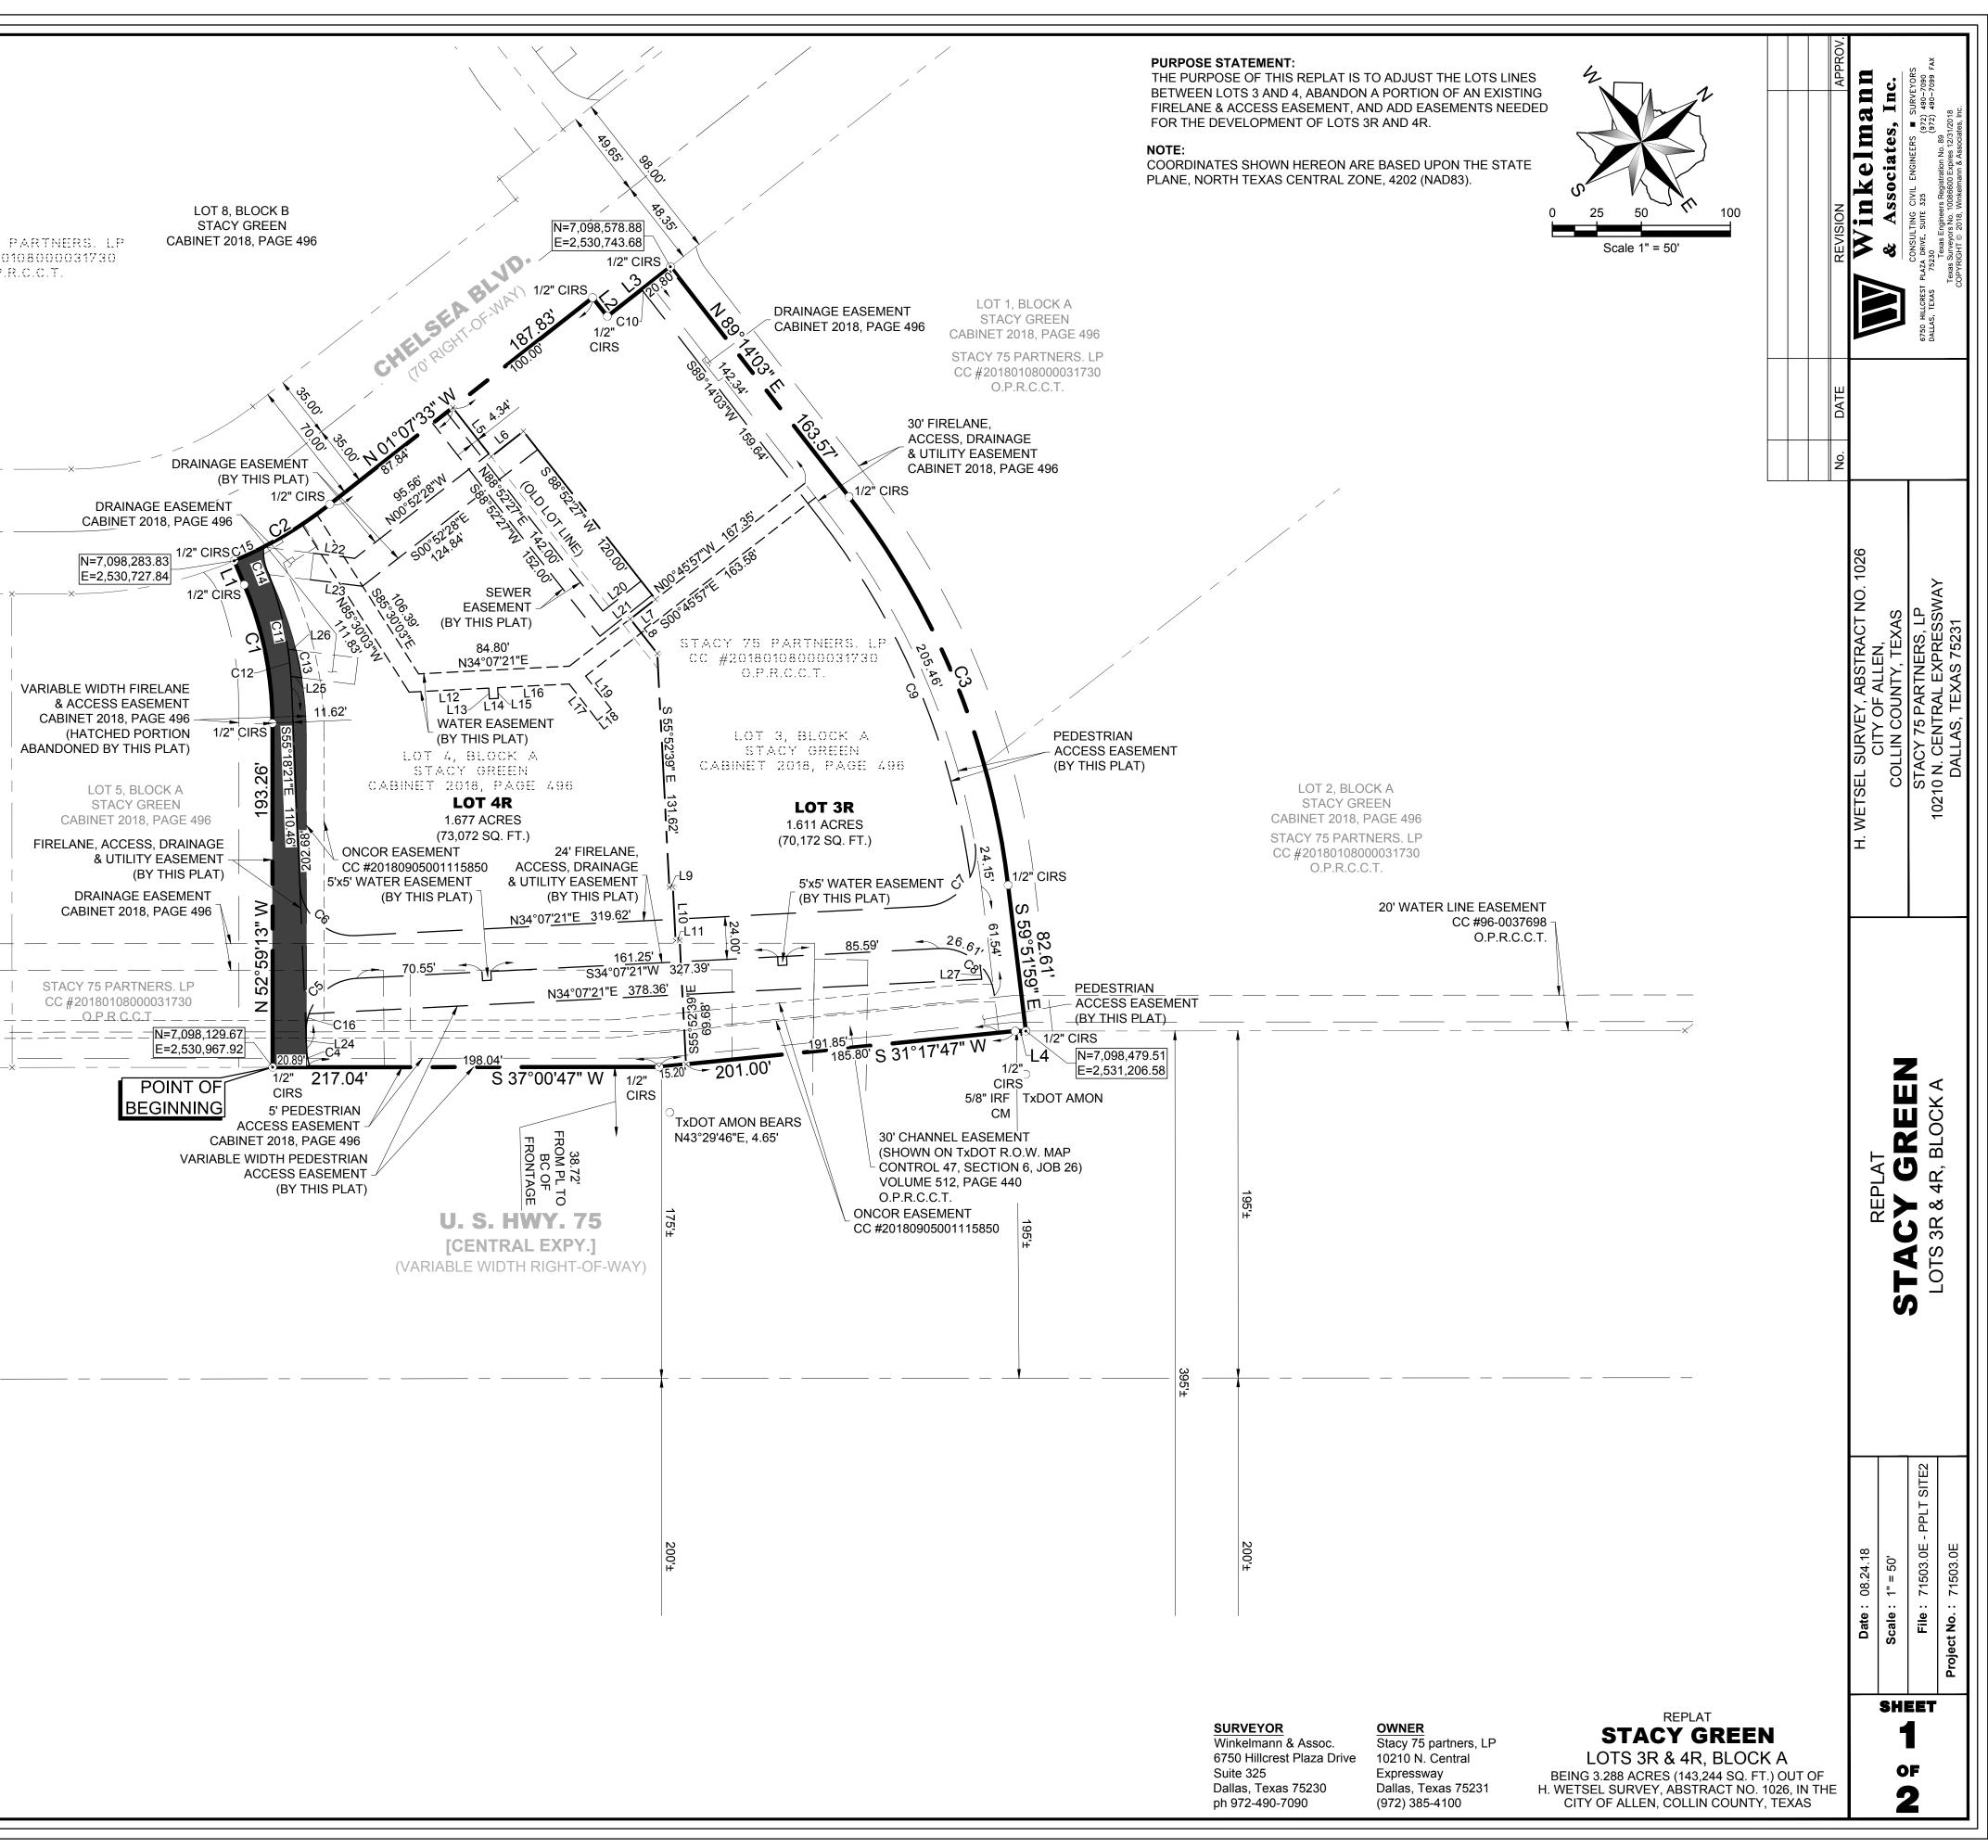

| VICINITY MAP<br>NOT TO SCALE |
|------------------------------|
|------------------------------|

STACY 75 PARTNERS, LP CC #20180108000031730 O.P.R.C.C.T.

|     | CURVE TABLE |         |         |         |             |  |
|-----|-------------|---------|---------|---------|-------------|--|
| NO. | DELTA       | RADIUS  | LENGTH  | CH. L   | CH. B       |  |
| C1  | 22°53'15"   | 200.00' | 79.89'  | 79.36'  | N64°25'51"W |  |
| C2  | 15°15'05"   | 235.00' | 62.55'  | 62.37'  | N06°29'59"E |  |
| C3  | 31°04'16"   | 440.00' | 238.61' | 235.70' | S75°13'50"E |  |
| C4  | 15°22'17"   | 40.00'  | 10.73'  | 10.70'  | S62°59'30"E |  |
| C5  | 89°59'51"   | 30.00'  | 47.12'  | 42.43'  | S10°52'37"E |  |
| C6  | 90°34'22"   | 30.00'  | 47.42'  | 42.64'  | N79°24'32"E |  |
| C7  | 97°36'42"   | 30.01'  | 51.13'  | 45.17'  | N13°44'27"W |  |
| C8  | 86°03'59"   | 30.00'  | 45.06'  | 40.95'  | S77°09'20"W |  |
| C9  | 30°05'48"   | 419.50' | 220.36' | 217.83' | N75°43'03"W |  |
| C10 | 8°55'04"    | 24.50'  | 3.81'   | 3.81'   | S84°46'31"W |  |
| C11 | 17°54'44"   | 208.51' | 65.19'  | 64.92'  | N64°15'43"W |  |
| C12 | 4°14'12"    | 208.51' | 15.42'  | 15.41'  | N59°11'37"W |  |
| C13 | 4°32'03"    | 200.00' | 15.83'  | 15.82'  | N64°26'14"W |  |
| C14 | 31°02'53"   | 29.54'  | 16.01'  | 15.81'  | S64°11'08"E |  |

|        | LINE TABLE  |          |  |  |  |
|--------|-------------|----------|--|--|--|
| LINE # | BEARING     | DISTANCE |  |  |  |
| L1     | N75°52'28"W | 14.61'   |  |  |  |
| L2     | N88°52'27"E | 13.35'   |  |  |  |
| L3     | N01°07'33"W | 45.02'   |  |  |  |
| L4     | S37°00'47"W | 5.98'    |  |  |  |
| L5     | N88°52'27"E | 35.00'   |  |  |  |
| L6     | N01°07'33"W | 23.00'   |  |  |  |
| L7     | S01°07'33"E | 18.00'   |  |  |  |
| L8     | N88°52'27"E | 24.53'   |  |  |  |
| L9     | N34°07'21"E | 2.00'    |  |  |  |
| L10    | S55°52'39"E | 30.00'   |  |  |  |
| L11    | N34°07'21"E | 2.31'    |  |  |  |
| L12    | S34°07'21"W | 44.79'   |  |  |  |
| L13    | N55°52'39"W | 6.00'    |  |  |  |
| L14    | S34°07'21"W | 5.00'    |  |  |  |
| L15    | S55°52'39"E | 6.00'    |  |  |  |

| LINE TABLE |             |          |  |  |
|------------|-------------|----------|--|--|
| LINE #     | BEARING     | DISTANCE |  |  |
| L16        | S34°07'21"W | 40.22'   |  |  |
| L17        | S89°14'03"W | 25.82'   |  |  |
| L18        | S00°45'57"E | 10.00'   |  |  |
| L19        | N89°14'03"E | 23.66'   |  |  |
| L20        | N01°07'33"W | 27.34'   |  |  |
| L21        | N01°07'33"W | 37.34'   |  |  |
| L22        | N44°07'32"E | 23.26'   |  |  |
| L23        | S44°07'32"W | 29.47'   |  |  |
| L25        | S44°07'32"W | 6.01'    |  |  |
| L26        | N44°07'32"E | 4.55'    |  |  |

STACY 75 PARTNERS. LP \_\_\_\_\_O.P.R.C.C.T\_\_\_\_ \_\_\_\_\_\_N=7,098,129.67 \_\_\_\_\_\_\_E=2,530,967.92

## ABBREVIATION LEGEND

| ABBR. DEFINITION                                       |      |
|--------------------------------------------------------|------|
|                                                        |      |
| IRF IRON ROD FOUND                                     |      |
| CIRS IRON ROD SET w/RED PLASTIC CAP STAMPED "V         | VAI" |
| CIRF IRON ROD FOUND w/CAP                              |      |
| CC# COUNTY CLERK'S INSTRUMENT No.                      |      |
| SQ. FT. SQUARE FEET                                    |      |
| CM CONTROLLING MONUMENT                                |      |
| O.P.R.C.C.T. OFFICIAL PUBLIC RECORDS, COLLIN COUNTY, T | EXAS |
| TxDOT TEXAS DEPARTMENT OF TRANSPORTATION               |      |
| BLVD. BOULEVARD                                        |      |
| DR. DRIVE                                              |      |
| RD. ROAD                                               |      |
| HWY. HIGHWAY                                           |      |
| LN. LANE                                               |      |
| U.S. UNITED STATES                                     |      |
|                                                        |      |

OWNERS CERTIFICATE

STATE OF TEXAS COUNTY OF COLLIN §

WHEREAS, We, Stacy 75 partners, LP, are the sole owners of a tract of land situated in the H. WETSEL SURVEY, ABSTRACT NO. 1026, in the City of Allen, Collin County, Texas, being all of Lots 3 and 4, Block A, of Stacy Green, an addition to the City of Allen, Collin County, Texas, according to the Plat thereof recorded in Cabinet 2018, Page 496, Official Public Records, Collin County, Texas, and being a portion of a tract of land described in deed to Stacy 75 partners, LP as recorded in County Clerk's Instrument No. 20180108000031730, Official Public Records, Collin County, Texas, and being more particularly described as follows:

BEGINNING at a 1/2-inch iron rod with a red plastic cap stamped "W.A.I. 5714" set for South corner of said Lot 4 and the East corner of Lot 5, Block A, of said Stacy Green on the Northwest right-of-way of U. S. Highway 75 (Central Expressway), a variable width right-of-way;

THENCE departing the Northwest right-of-way of said U.S. Highway 75, along the Southwest lines of said Lot 4 and the Northeast lines of said Lot 5, the following courses and distances:

North 52 deg 59 min 13 sec West, a distance of 193.26 feet to a 1/2-inch iron rod with a red plastic cap stamped "W.A.I. 5714" set, said point being the beginning of a curve to the left having a radius of 200.00 feet, a central angle of 22 deg 53 min 15 sec, a chord bearing of 64 deg 25 min 51 sec West, and a chord length of 79.36 feet;

Along said curve to the left, an arc distance of 79.89 feet to a 1/2-inch iron rod with a red plastic cap stamped "W.A.I. 5714" set for corner;

North 75 deg 52 min 28 sec West, a distance of 14.61 feet to a 1/2-inch iron rod with a red plastic cap stamped "W.A.I. 5714" set for the West corner of said Lot 4 and the North corner of said Lot 5 on the East right-of-way of Chelsea Boulevard, a 70-foot right-of-way at this point, said point being the beginning of a non-tangent curve to the left having a radius of 235.00 feet, a central angle of 15 deg 15 min 05 sec, a chord bearing of North 06 deg 29 min 59 sec East, and a chord length of 62.37 feet;

THENCE along the East right-of-way of said Chelsea Boulevard and the West lines of said Lots 4 and 3, the following courses and distances:

Along said non-tangent curve to the left, an arc distance of 62.55 feet to a 1/2-inch iron rod with a red plastic cap stamped "W.A.I. 5714" set for corner;

North 01 deg 07 min 33 sec West, a distance of 187.83 feet to a 1/2-inch iron rod with a red plastic cap stamped "W.A.I. 5714" set for corner;

North 88 deg 52 min 27 sec East, a distance of 13.35 feet to a 1/2-inch iron rod with a red plastic cap stamped "W.A.I. 5714" set for corner on the East right-of-way of said Chelsea Boulevard, a 98-foot right-of-way at this point;

North 01 deg 07 min 33 sec West, a distance of 45.02 feet to a 1/2-inch iron rod with a red plastic cap stamped "W.A.I. 5714" set for the Northwest corner of said Lot 3 and the Southwest corner of Lot 1, Block A, of said Stacy Green;

THENCE departing the East right-of-way of said Chelsea Boulevard, along the North lines of said Lot 3, the following courses and distances;

North 89 deg 14 min 03 sec East, along the South line of said Lot 1, a distance of 163.57 feet to a 1/2-inch iron rod with a red plastic cap stamped "W.A.I. 5714" set, said point being the beginning of a curve to the right having a radius of 440.00 feet, a central angle of 31 deg 04 min 16 sec, a chord bearing of South 75 deg 13 min 50 sec East, and a chord length of 235.70 feet;

Along said curve to the right, the South line of said Lot 1, and the South line of Lot 2, Block A, of said Stacy Green, an arc distance of 238.61 feet to a 1/2-inch iron rod with a red plastic cap stamped "W.A.I. 5714" set for corner:

South 59 deg 51 min 59 sec East, along the Southwest line of said Lot 2, a distance of 82.61 feet to a 1/2-inch iron rod with a red plastic cap stamped "W.A.I. 5714" set for the Southeast corner of said Lot 2 and the Northeast corner of said Lot 3 on the Northwest right-of-way of said U. S. Highway 75;

THENCE along the Northwest right-of-way of said U.S. Highway 75 and the Southeast lines of said Lots 3 and 4, the following courses and distances:

South 37 deg 00 min 47 sec West, a distance of 5.98 feet to a 1/2-inch iron rod with a red plastic cap stamped "W.A.I. 5714" set for corner;

South 31 deg 17 min 47 sec West, a distance of 201.00 feet to a 1/2-inch iron rod with a red plastic cap stamped "W.A.I. 5714" set for corner;

THENCE South 37 deg 00 min 47 sec West, continuing along the Northwest right-of-way of said U. S. Highway 75 and the Southeast line of said Lot 4, a distance of 217.04 feet to the POINT OF BEGINNING.

CONTAINING within these metes and bounds 143,244 square feet or 3.288 acres of land, more or less. Bearings shown hereon are based upon an on-the-ground Survey performed in the field on the 10th day of August, 2016, utilizing a G.P.S. measurement (NAD 83, Grid) from the GeoShack VRS network.