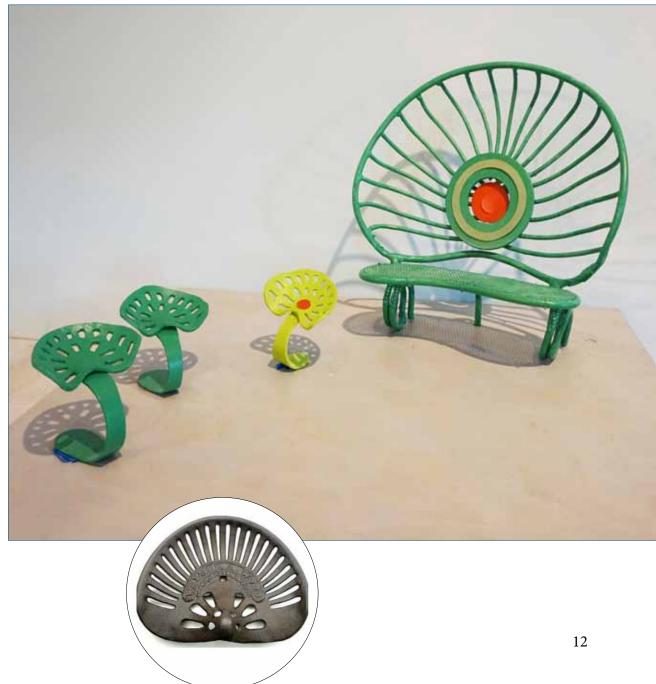

## Garden Sculpture: Red Hot Poker

**Materials:** Schedule 40 pipe (diameters will vary), balls, steel plate, ready-made tapered shafts.

Size: Approximately 9-ft H x 3-ft D

**Coating**: Powder coated. Mild steel will be hot dipped galvanized before coating.

## Color:

RAL 2002 vermilion RAL 2012 salmon orange RAL 1004 golden yellow

Red Hot Poker

#### Garden Sculpture: Red Hot Poker