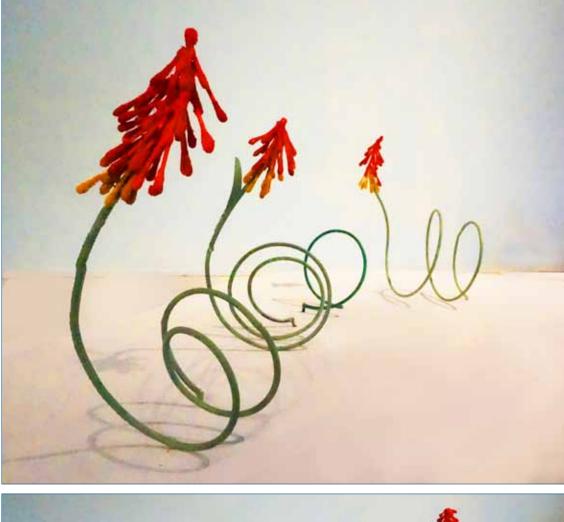

#### **Bike Racks: Red Hot Poker**

Materials: Schedule 40 pipe (diameters vary)

## Size:

Rack One: 5.5-ft H X 2-ft W X 2-ft D Rack Two: 5-ft H X 3.5-ft W X 2.5-ft D Rack Three: 2-ft H X 2-ft W X 1-ft D Rack Four:: 5.5-ft H X 3-ft W X 3.5-ft D

**Coating**: Powder coated. Mild steel will be hot dipped galvanized before coating.

Color for Racks 1, 2 and 4: RAL 6021 pale green RAL 2002 vermilion RAL 2012 salmon orange RAL 1004 golden yellow Color for Rack 3: RAL 6024 traffic green