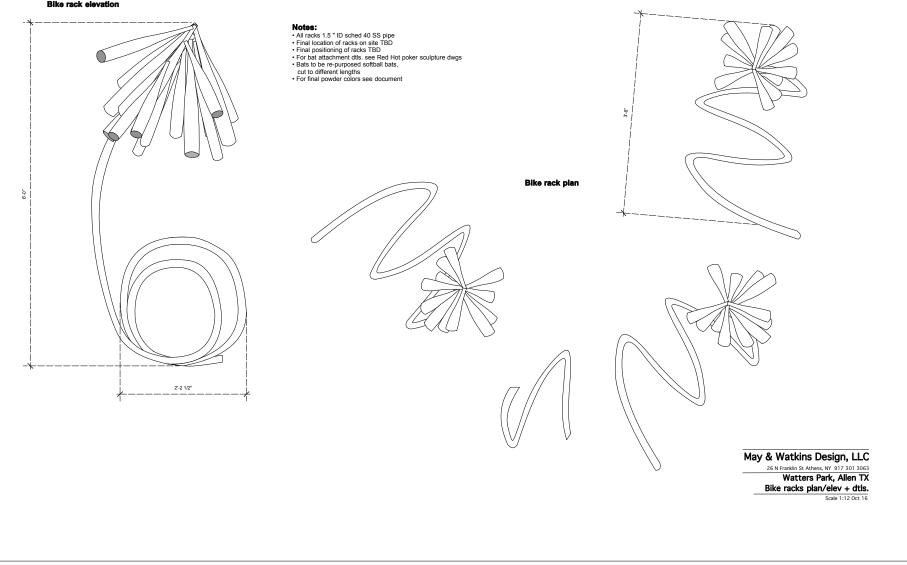

#### **Bike Racks: Red Hot Poker**

Materials: Schedule 40 pipe (diameters vary)

## Size:

Rack One: 5.5-ft H X 2-ft W X 2-ft D Rack Two: 5-ft H X 3.5-ft W X 2.5-ft D Rack Three: 2-ft H X 2-ft W X 1-ft D Rack Four:: 5.5-ft H X 3-ft W X 3.5-ft D

**Coating**: Powder coated. Mild steel will be hot dipped galvanized before coating.

Color for Racks 1, 2 and 4: RAL 6021 pale green RAL 2002 vermilion RAL 2012 salmon orange RAL 1004 golden yellow Color for Rack 3: RAL 6024 traffic green

#### **Bike Racks: Red Hot Poker**

**Bike rack elevation** 