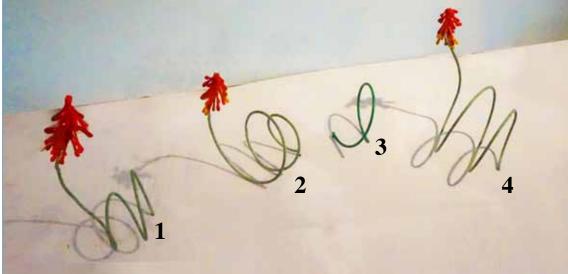

#### **Bike Racks: Red Hot Poker**

Materials: Schedule 40 pipe (diameters vary)

## Size:

Rack One: 5.5-ft H X 2-ft W X 2-ft D Rack Two: 5-ft H X 3.5-ft W X 2.5-ft D Rack Three: 2-ft H X 2-ft W X 1-ft D Rack Four:: 5.5-ft H X 3-ft W X 3.5-ft D

**Coating**: Powder coated. Mild steel will be hot dipped galvanized before coating.

Color for Racks 1, 2 and 4: RAL 6021 pale green RAL 2002 vermilion RAL 2012 salmon orange RAL 1004 golden yellow Color for Rack 3: RAL 6024 traffic green