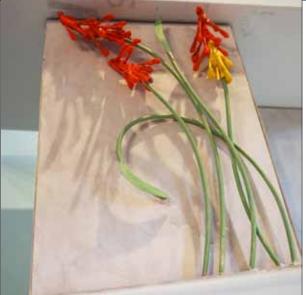

## Garden Sculpture: Red Hot Poker

**Materials:** Schedule 40 pipe (diameters will vary), balls, steel plate, ready-made tapered shafts.

Size: Approximately 9-ft H x 3-ft D

**Coating**: Powder coated. Mild steel will be hot dipped galvanized before coating.

## Color:

RAL 2002 vermilion RAL 2012 salmon orange RAL 1004 golden yellow

Red Hot Poker

#### Garden Sculpture: Red Hot Poker

Model for Red Hot Poker Garden Sculpture.