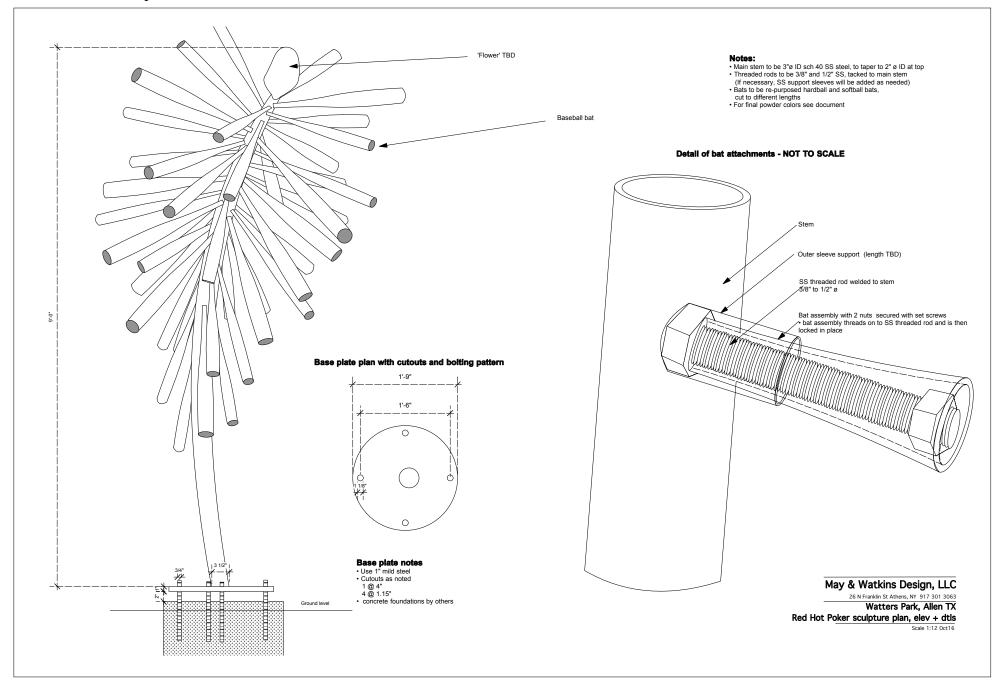

## Garden Sculpture: Red Hot Poker

**Materials:** Schedule 40 pipe (diameters will vary), balls, steel plate, ready-made tapered shafts.

Size: Approximately 9-ft H x 3-ft D

**Coating**: Powder coated. Mild steel will be hot dipped galvanized before coating.

## Color:

RAL 2002 vermilion RAL 2012 salmon orange RAL 1004 golden yellow

Red Hot Poker

#### Garden Sculpture: Red Hot Poker