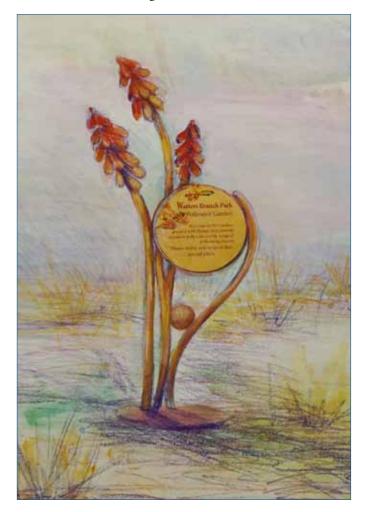

### **ID** Elements and Entry Signs

Entry Signs below: 2 Entry Signs

**Materials:** Schedule 40 pipe (diameters will vary), and plate. Blossoms will be constructed from aluminum baseball bats.

#### ID Signs

*right:* 20 shaped stem bases and mounting plates for round signs 8-in x 8-in

| <b>Budget:</b><br>Prices include materials, fabrication, shipping and installation                                           |         |
|------------------------------------------------------------------------------------------------------------------------------|---------|
| Garden Sculptures @ <b>\$8,646 each</b><br>Total of 4 sculptures:<br>Pink Muhly Grass, Milkweed, Yellow Yucca, Red Hot Poker | 34,584  |
| Red Hot Poker Bench                                                                                                          | 7,645   |
| Tractor Bench                                                                                                                | 9,000   |
| 3 Bouncy Benches @ \$800 each                                                                                                | 2,400   |
| Facade Sculptures (Red Hot Poker)                                                                                            | 16,585  |
| Sculptural Bike Racks (4 related units of varying complexity)                                                                | 9,000   |
| Stainless steel cost increase upcharge                                                                                       | 3,200   |
| Powder-coating cost increase upcharge                                                                                        | 2,200   |
| Engineer<br>Drawings will not be stamped, but we will engage our engineer to advise us                                       | 2,000   |
| Airfare for Installation<br>for 3 people                                                                                     | 1,350   |
| Additional Design Work (Bike Racks and 5 versions of Concept Design)                                                         | 1,736   |
| Sign Package: 20 ID Signs and 2 Entry Signs                                                                                  | 33.043  |
| TOTAL                                                                                                                        | 122,743 |