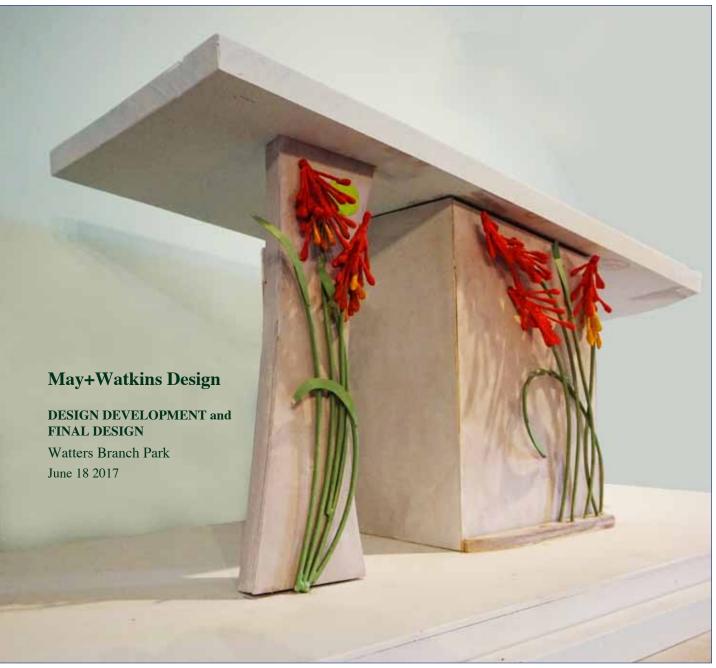

Model: Restroom Wall. Red Hot Poker Sculpture

## Garden Sculpture: Red Hot Poker

**Materials:** Schedule 40 pipe (diameters will vary), balls, steel plate, ready-made tapered shafts.

Size: Approximately 9-ft H x 3-ft D

**Coating**: Powder coated. Mild steel will be hot dipped galvanized before coating.

## Color:

RAL 2002 vermilion RAL 2012 salmon orange RAL 1004 golden yellow

Red Hot Poker

#### Garden Sculpture: Red Hot Poker