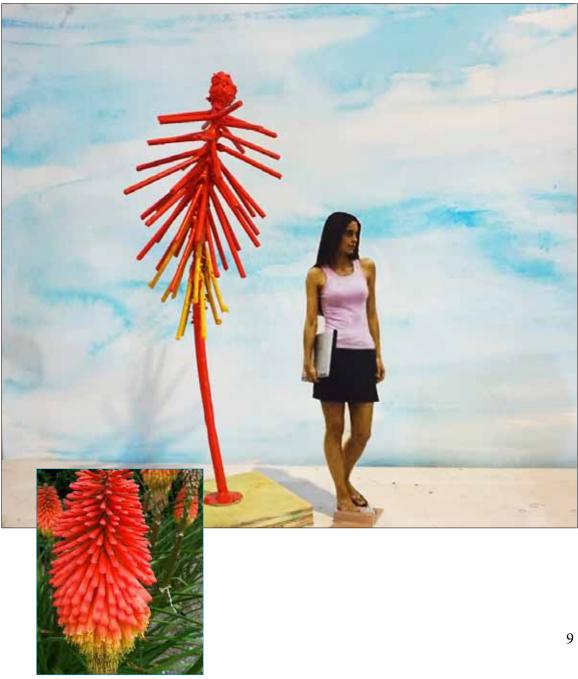

## Garden Sculpture: Red Hot Poker

**Materials:** Schedule 40 pipe (diameters will vary), balls, steel plate, ready-made tapered shafts.

Size: Approximately 9-ft H x 3-ft D

**Coating**: Powder coated. Mild steel will be hot dipped galvanized before coating.

## Color:

RAL 2002 vermilion RAL 2012 salmon orange RAL 1004 golden yellow

Red Hot Poker

#### Garden Sculpture: Red Hot Poker

Model for Red Hot Poker Garden Sculpture.