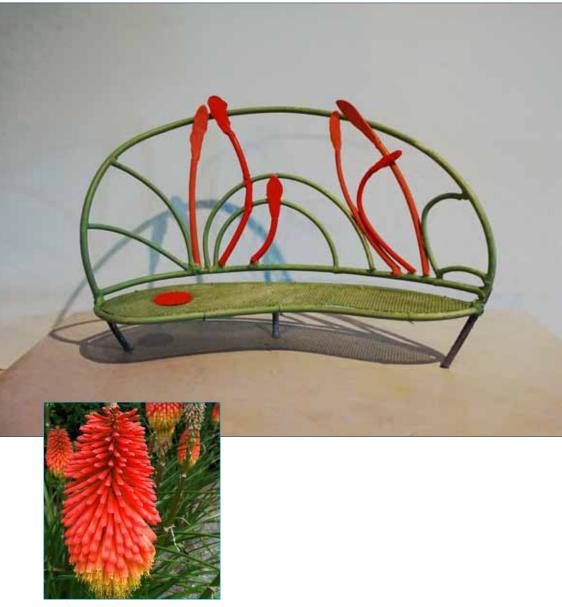

#### **Garden Benches: Red Hot Poker**

Materials: Stainless steel pipe, plate, perforated steel.

**Size:** Approximately 5-ft H x 8-ft x 2-ft D

Coating: Powder coated.

**Color:** RAL 6021 pale green RAL 2002 vermilion RAL 2012 salmon orange

Right: Model of Red Hot Poker Bench Below: Model for Garden Sculpture

Red Hot Poker

### Garden Benches: Red Hot Poker