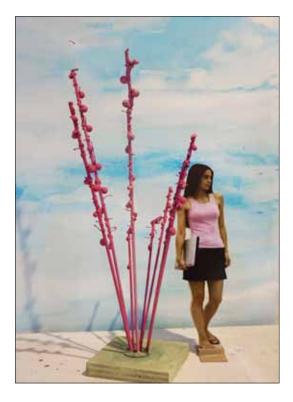

#### Garden Sculpture: Pink Muhly Grass

**Materials:** Schedule 40 pipe (diameters will vary), steel balls (various sizes), and steel plate.

Size: Approx. 9-ft H x 4-ft 8-in W x 4-ft D

**Coating**: Powder coated. Mild steel will be hot dipped galvanized before coating.

**Color:** RAL 4003 heather violet RAL 3015 light pink

Pink Muhly Grass

#### Garden Sculpture: Pink Muhly Grass