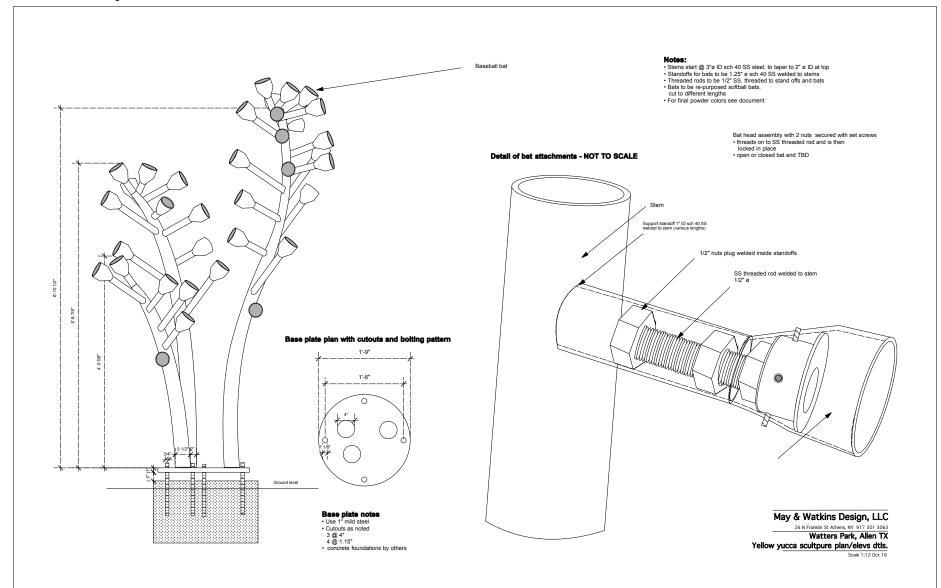

## Garden Sculpture: Yellow Yucca

Materials: Schedule 40 pipe (diameters will vary) and steel plate. Blossoms will be constructed from aluminum baseball bats.

Size: Approximately 6-ft H x 3-ft W x 2.5-ft D

Coating: Powder coated. Mild steel will be hot dipped galvanized before coating.

Color: Custom yellow green RAL 1004 golden yellow

Yellow Flowered Yucca

## Garden Sculpture: Yellow Yucca