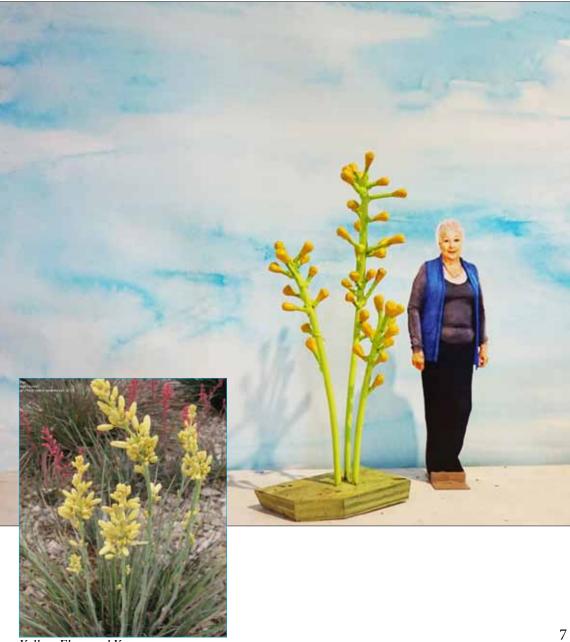

## Garden Sculpture: Yellow Yucca

Materials: Schedule 40 pipe (diameters will vary) and steel plate. Blossoms will be constructed from aluminum baseball bats.

Size: Approximately 6-ft H x 3-ft W x 2.5-ft D

Coating: Powder coated. Mild steel will be hot dipped galvanized before coating.

Color: Custom yellow green RAL 1004 golden yellow

Yellow Flowered Yucca

## Garden Sculpture: Yellow Yucca