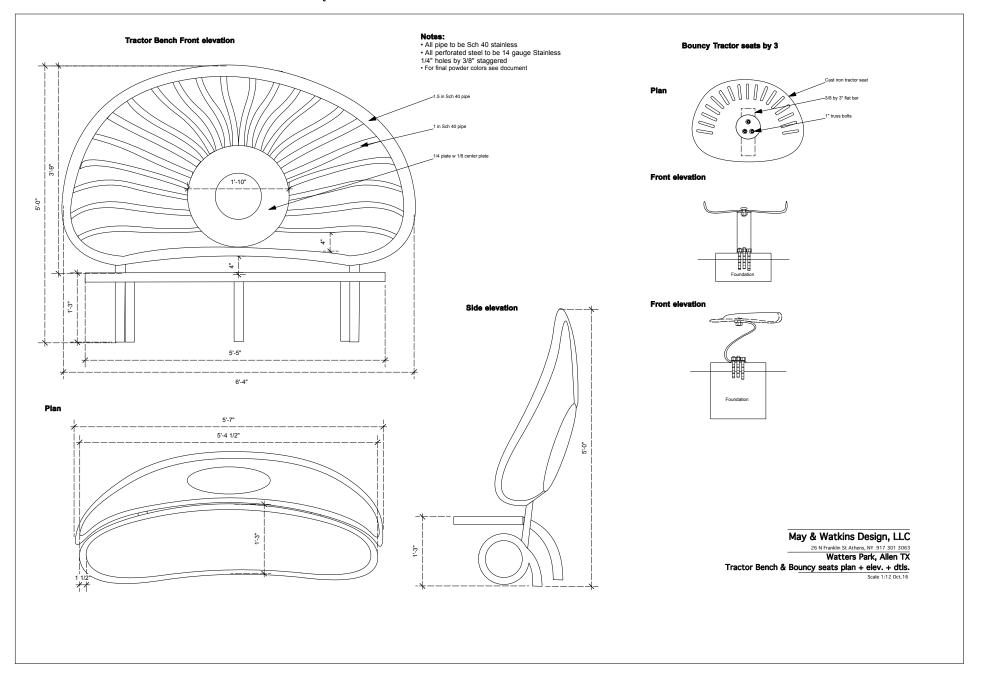

Garden Benches: Tractor Seat Bench and Bouncy Benches

**Materials:** Stainless steel pipe, plate, perforated steel. Cast iron tractor seats and flat bar.

**Bench Size:** Approx. 5-ft H x 6-ft 4-in W x 1-ft 3-in D

**Bouncy Seat Size:** Approx. 2-ft 6-in H x 22-inch W x 22-inches D

**Coating**: Powder coated. Mild steel and cast iron will be hot-dipped galvanized before coating

#### Color:

Custom yellow green RAL 6024 traffic green RAL 6021 pale green RAL 2002 vermilion

Right: Model of Tractor Bench/Bouncy Benches Below left: Drawing Below: Photo of tractor bench

#### Garden Benches: Tractor Seat Bench and Bouncy Benches