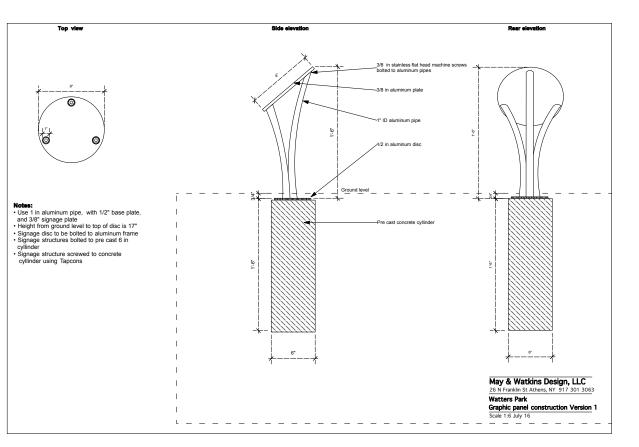

### **ID** Elements and Entry Signs

Entry Signs below: 2 Entry Signs

**Materials:** Schedule 40 pipe (diameters will vary), and plate. Blossoms will be constructed from aluminum baseball bats.

#### ID Signs

*right:* 20 shaped stem bases and mounting plates for round signs 8-in x 8-in

| <b>Budget:</b><br>Prices include materials, fabrication, shipping and installation                                           |         |
|------------------------------------------------------------------------------------------------------------------------------|---------|
| Garden Sculptures @ <b>\$8,646 each</b><br>Total of 4 sculptures:<br>Pink Muhly Grass, Milkweed, Yellow Yucca, Red Hot Poker | 34,584  |
| Red Hot Poker Bench                                                                                                          | 7,645   |
| Tractor Bench                                                                                                                | 9,000   |
| 3 Bouncy Benches @ \$800 each                                                                                                | 2,400   |
| Facade Sculptures (Red Hot Poker)                                                                                            | 16,585  |
| Sculptural Bike Racks (4 related units of varying complexity)                                                                | 9,000   |
| Stainless steel cost increase upcharge                                                                                       | 3,200   |
| Powder-coating cost increase upcharge                                                                                        | 2,200   |
| Engineer<br>Drawings will not be stamped, but we will engage our engineer to advise us                                       | 2,000   |
| Airfare for Installation<br>for 3 people                                                                                     | 1,350   |
| Additional Design Work (Bike Racks and 5 versions of Concept Design)                                                         | 1,736   |
| Sign Package: 20 ID Signs and 2 Entry Signs                                                                                  | 33.043  |
| TOTAL                                                                                                                        | 122,743 |