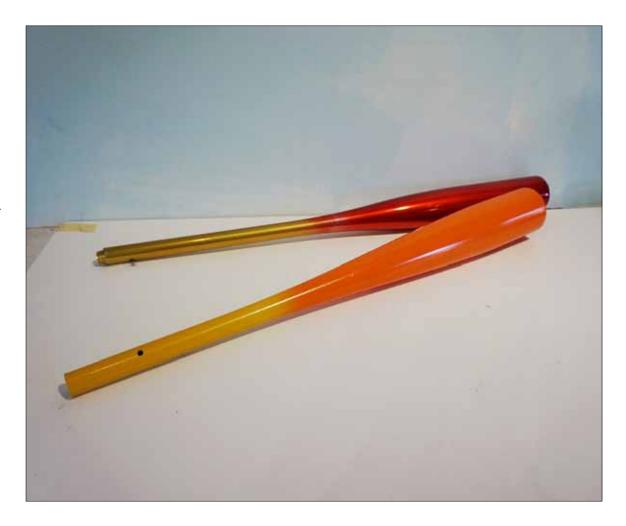

## **Red Hot Poker Powder-Coat Test**

Materials: Repurposed aluminum hard and soft ball bats.

**Coating**: Powder-coated with two color overlap blend.

### Color:

Powdertech, our supplier for this process, used colors on hand to test blending techniques. We wanted to know if they could successfully transition color from yellow to red.

We are pleased with the outcome of this test and intend to use this process.