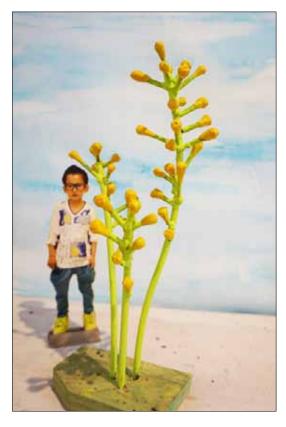

## Garden Sculpture: Yellow Yucca

Materials: Schedule 40 pipe (diameters will vary) and steel plate. Blossoms will be constructed from aluminum baseball bats.

Size: Approximately 6-ft H x 3-ft W x 2.5-ft D

Coating: Powder coated. Mild steel will be hot dipped galvanized before coating.

Color: Custom yellow green RAL 1004 golden yellow

Yellow Flowered Yucca

## Garden Sculpture: Yellow Yucca