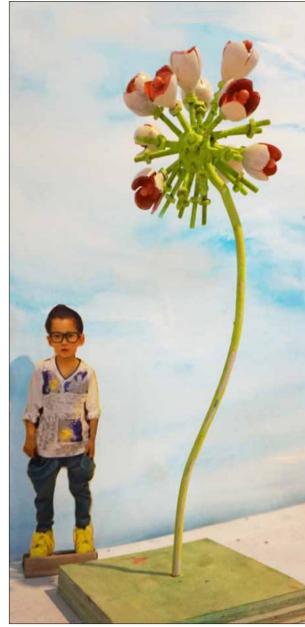

#### Garden Sculpture: Milkweed

**Materials:** Schedule 40 pipe (diameters will vary) and plate. Blossom assemblies will be constructed from various items including valve taps, threaded nuts, and other materials.

**Size:** Approximately 8-ft H x 2-ft diameter

**Coating**: Powder coated. Mild steel will be hot dipped galvanized before coating.

Color: RAL 2012 salmon orange RAL 1015 light ivory Custom yellow green

Milkweed

#### Garden Sculpture: Milkweed