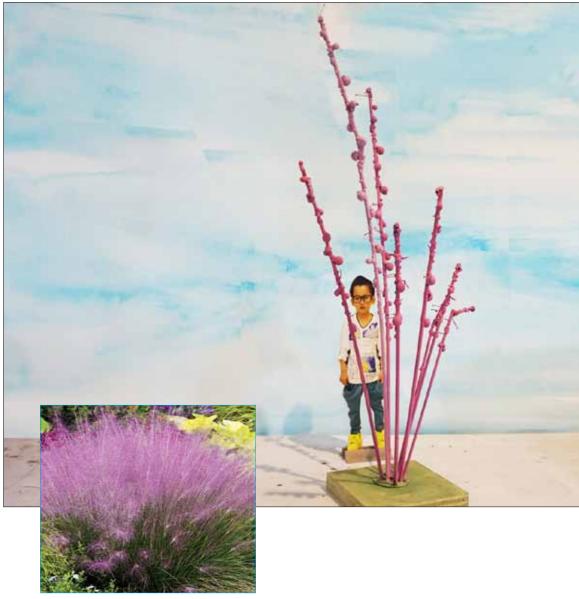

#### Garden Sculpture: Pink Muhly Grass

**Materials:** Schedule 40 pipe (diameters will vary), steel balls (various sizes), and steel plate.

Size: Approx. 9-ft H x 4-ft 8-in W x 4-ft D

**Coating**: Powder coated. Mild steel will be hot dipped galvanized before coating.

**Color:** RAL 4003 heather violet RAL 3015 light pink

Pink Muhly Grass

#### Garden Sculpture: Pink Muhly Grass