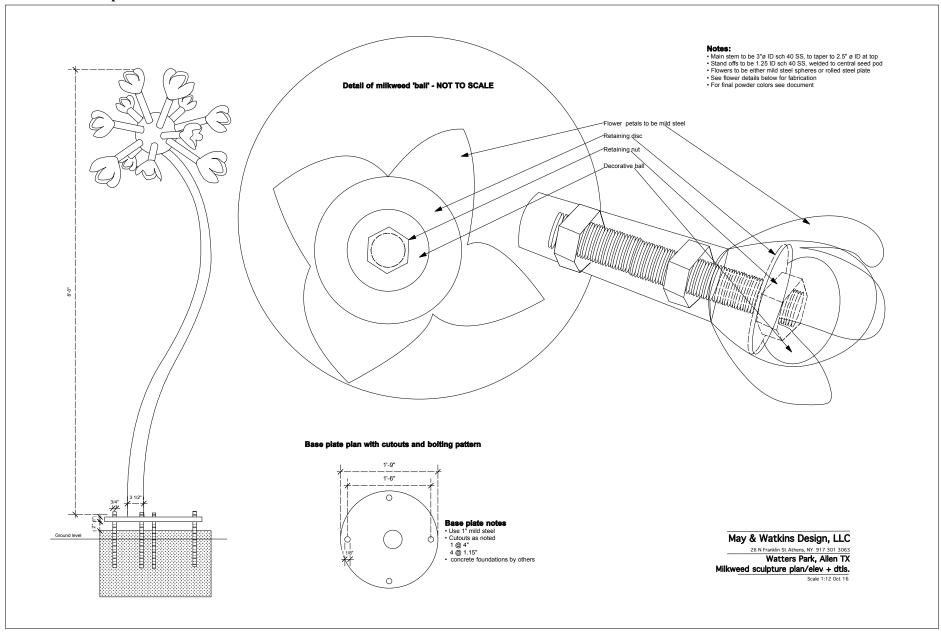

#### Garden Sculpture: Milkweed

**Materials:** Schedule 40 pipe (diameters will vary) and plate. Blossom assemblies will be constructed from various items including valve taps, threaded nuts, and other materials.

**Size:** Approximately 8-ft H x 2-ft diameter

**Coating**: Powder coated. Mild steel will be hot dipped galvanized before coating.

Color: RAL 2012 salmon orange RAL 1015 light ivory Custom yellow green

Milkweed

#### Garden Sculpture: Milkweed