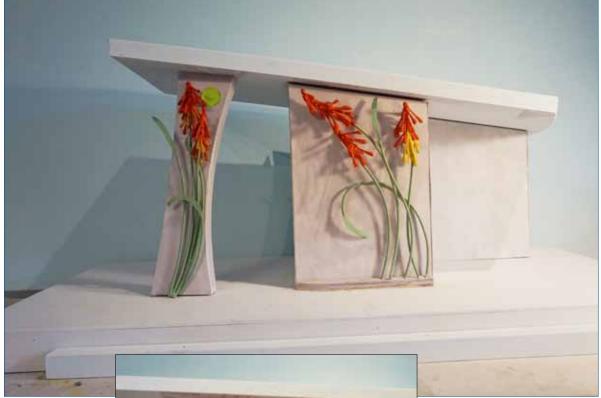

#### Facade Sculptures: Red Hot Poker

**Materials:** Schedule 40 pipe (diameters will vary), and plate. Blossoms will be constructed from aluminum baseball bats.

Size: Wall: 12-ft H x 7.5-ft W x 2-ft D Column: 14-ft H x 4-ft w x 2-ft D

**Coating**: Powder coated. Mild steel will be hot dipped galvanized before coating.

## Color:

RAL 6021 pale green RAL 2002 vermilion RAL 2012 salmon orange RAL 1004 golden yellow Custom yellow green

Top right: Scale model of rest room wall and pillar Bottom right: Looking up at the wall

#### **Rest Room Facade Sculptures: Red Hot Poker**