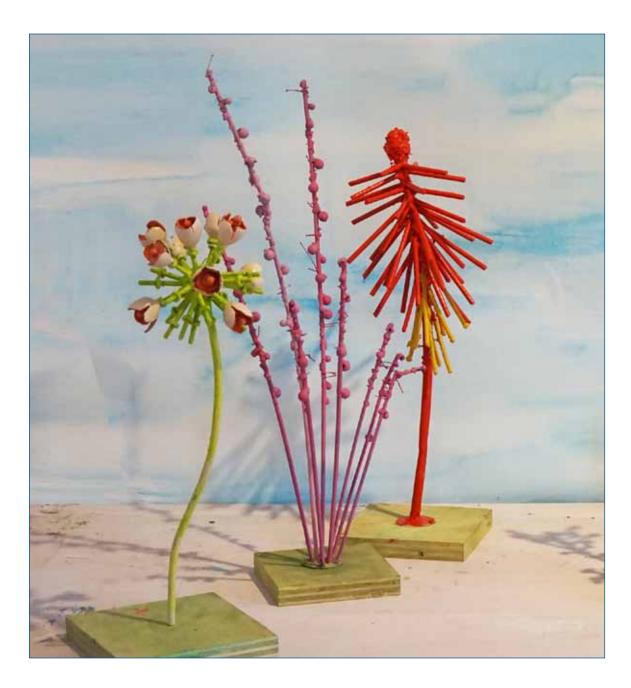

#### Garden Sculpture: Pink Muhly Grass

**Materials:** Schedule 40 pipe (diameters will vary), steel balls (various sizes), and steel plate.

Size: Approx. 9-ft H x 4-ft 8-in W x 4-ft D

**Coating**: Powder coated. Mild steel will be hot dipped galvanized before coating.

**Color:** RAL 4003 heather violet RAL 3015 light pink

Pink Muhly Grass

#### Garden Sculpture: Pink Muhly Grass

#### Garden Sculpture: Milkweed

**Materials:** Schedule 40 pipe (diameters will vary) and plate. Blossom assemblies will be constructed from various items including valve taps, threaded nuts, and other materials.

Milkweed

#### Garden Sculpture: Milkweed

## Garden Sculpture: Red Hot Poker

**Materials:** Schedule 40 pipe (diameters will vary), balls, steel plate, ready-made tapered shafts.

Size: Approximately 9-ft H x 3-ft D

**Coating**: Powder coated. Mild steel will be hot dipped galvanized before coating.

## Color:

RAL 2002 vermilion RAL 2012 salmon orange RAL 1004 golden yellow

Red Hot Poker

#### Garden Sculpture: Red Hot Poker