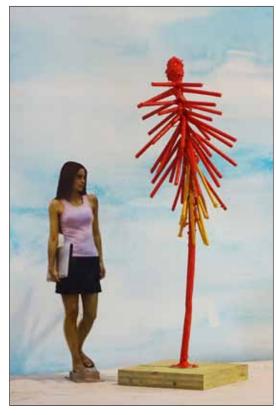

## Garden Sculpture: Red Hot Poker

**Materials:** Schedule 40 pipe (diameters will vary), balls, steel plate, ready-made tapered shafts.

Size: Approximately 9-ft H x 3-ft D

**Coating**: Powder coated. Mild steel will be hot dipped galvanized before coating.

## Color:

RAL 2002 vermilion RAL 2012 salmon orange RAL 1004 golden yellow

Red Hot Poker

#### Garden Sculpture: Red Hot Poker

Model for Red Hot Poker Garden Sculpture.