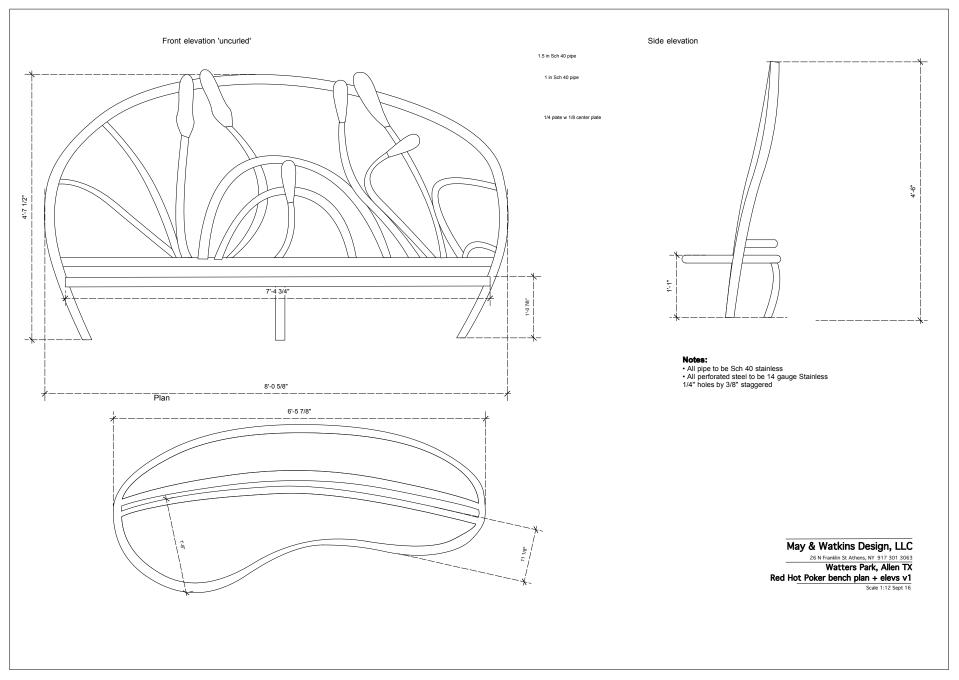

#### **Garden Benches: Red Hot Poker**

Materials: Stainless steel pipe, plate, perforated steel.

**Size:** Approximately 5-ft H x 8-ft x 2-ft D

Coating: Powder coated.

**Color:** RAL 6021 pale green RAL 2002 vermilion RAL 2012 salmon orange

Right: Model of Red Hot Poker Bench Below: Model for Garden Sculpture

Red Hot Poker

### Garden Benches: Red Hot Poker