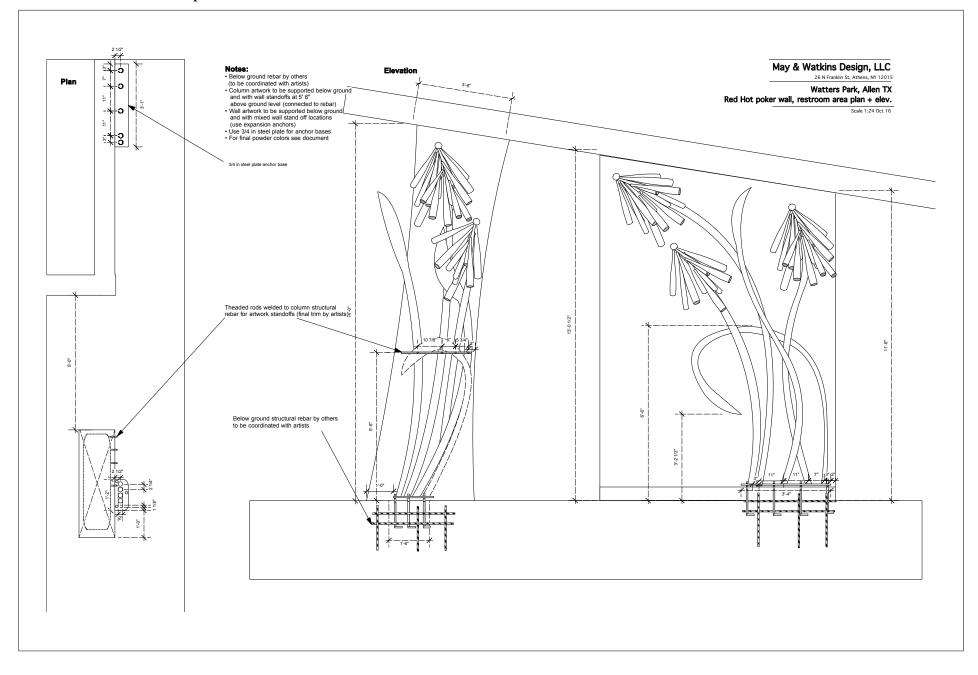

#### Facade Sculptures: Red Hot Poker

**Materials:** Schedule 40 pipe (diameters will vary), and plate. Blossoms will be constructed from aluminum baseball bats.

Size: Wall: 12-ft H x 7.5-ft W x 2-ft D Column: 14-ft H x 4-ft w x 2-ft D

**Coating**: Powder coated. Mild steel will be hot dipped galvanized before coating.

## Color:

RAL 6021 pale green RAL 2002 vermilion RAL 2012 salmon orange RAL 1004 golden yellow Custom yellow green

Top right: Scale model of rest room wall and pillar Bottom right: Looking up at the wall

#### **Rest Room Facade Sculptures: Red Hot Poker**