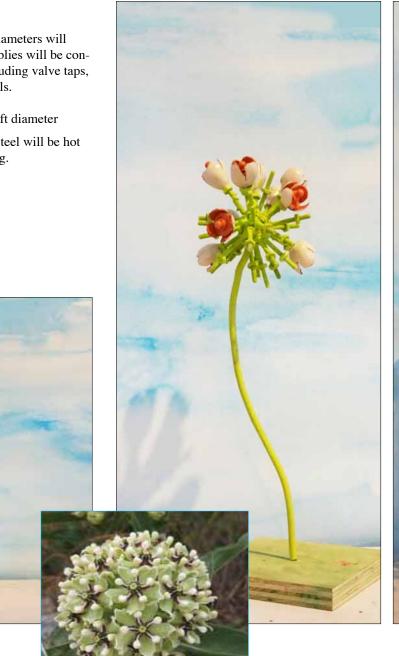

#### Garden Sculpture: Milkweed

**Materials:** Schedule 40 pipe (diameters will vary) and plate. Blossom assemblies will be constructed from various items including valve taps, threaded nuts, and other materials.

**Size:** Approximately 8-ft H x 2-ft diameter

**Coating**: Powder coated. Mild steel will be hot dipped galvanized before coating.

Color: RAL 2012 salmon orange RAL 1015 light ivory Custom yellow green

Milkweed

#### Garden Sculpture: Milkweed