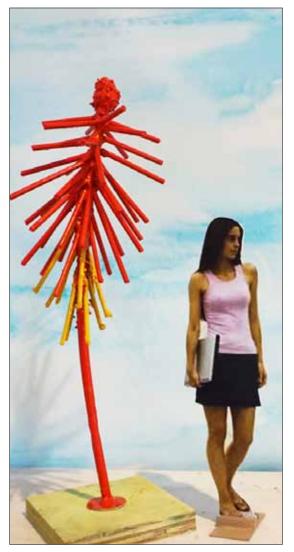

## Garden Sculpture: Red Hot Poker

**Materials:** Schedule 40 pipe (diameters will vary), balls, steel plate, ready-made tapered shafts.

Size: Approximately 9-ft H x 3-ft D

**Coating**: Powder coated. Mild steel will be hot dipped galvanized before coating.

## Color:

RAL 2002 vermilion RAL 2012 salmon orange RAL 1004 golden yellow

Red Hot Poker

#### Garden Sculpture: Red Hot Poker

Model for Red Hot Poker Garden Sculpture.