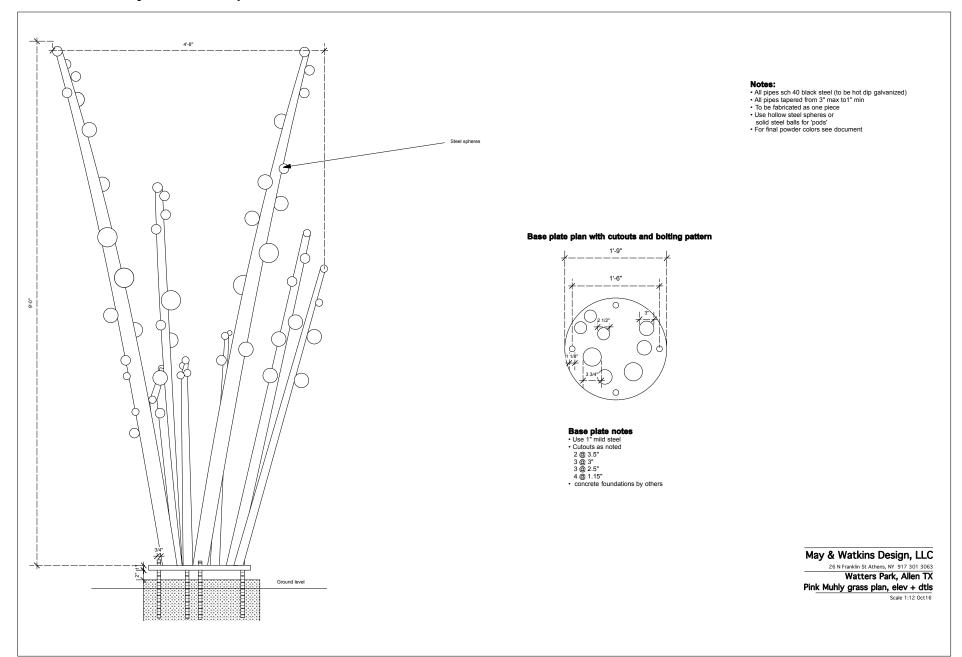

#### Garden Sculpture: Pink Muhly Grass

**Materials:** Schedule 40 pipe (diameters will vary), steel balls (various sizes), and steel plate.

Size: Approx. 9-ft H x 4-ft 8-in W x 4-ft D

**Coating**: Powder coated. Mild steel will be hot dipped galvanized before coating.

**Color:** RAL 4003 heather violet RAL 3015 light pink

Pink Muhly Grass

#### Garden Sculpture: Pink Muhly Grass