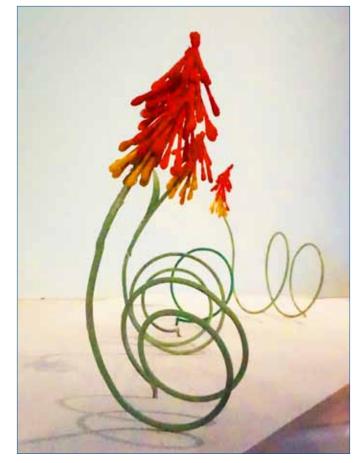

## Garden Sculpture: Red Hot Poker

**Materials:** Schedule 40 pipe (diameters will vary), balls, steel plate, ready-made tapered shafts.

Size: Approximately 9-ft H x 3-ft D

**Coating**: Powder coated. Mild steel will be hot dipped galvanized before coating.

## Color:

RAL 2002 vermilion RAL 2012 salmon orange RAL 1004 golden yellow

Red Hot Poker

#### Garden Sculpture: Red Hot Poker