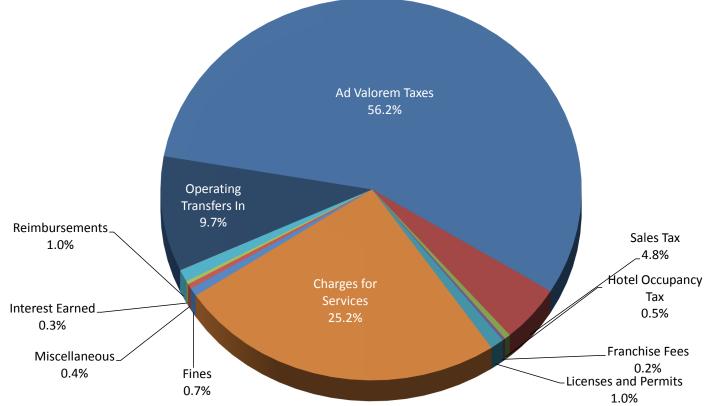

# **Q1 Revenue Actuals by Character - All Funds**

## CITY OF ALLEN General Fund FY2017 Quarterly Statement of Revenues & Expenditures Compared to Budget With Comparative Information from Prior Fiscal Year

| REVENUE              | Original<br>FY2017 | 1st Quarter<br>FY2017 | Ì  | YTD Actual<br>as of | Percent of<br>Original | 1st Quarter<br>FY2016 | Percent of<br>Original |
|----------------------|--------------------|-----------------------|----|---------------------|------------------------|-----------------------|------------------------|
| Revenue Source       | Budget             | Actual                |    | 12/31/16            | Budget                 | Actual                | Budget                 |
| Property Taxes       | \$<br>44,137,050   | \$<br>25,011,096      | \$ | 25,011,096          | 56.7%                  | \$<br>23,170,480      | 56.2%                  |
| Sales Tax            | 19,130,032         | 1,374,596             |    | 1,374,596           | 7.2%                   | 1,321,809             | 7.1%                   |
| Franchise Fees       | 7,221,523          | 123,998               |    | 123,998             | 1.7%                   | 71,999                | 1.0%                   |
| Permits & Licenses   | 2,698,645          | 613,513               |    | 613,513             | 22.7%                  | 675,323               | 34.6%                  |
| Charges for Services | 12,309,661         | 2,909,124             |    | 2,909,124           | 23.6%                  | 2,954,563             | 26.2%                  |
| Fines                | 1,774,749          | 369,624               |    | 369,624             | 20.8%                  | 348,878               | 18.7%                  |
| Miscellaneous        | 502,119            | 168,503               |    | 168,503             | 33.6%                  | 102,918               | 18.1%                  |
| Interest Earned      | 194,400            | 42,994                |    | 42,994              | 22.1%                  | 51,083                | 31.5%                  |
| Contributions        | 543,552            | 4,491                 |    | 4,491               | 0.8%                   | 2,754                 | 0.5%                   |
| Reimbursements       | 1,339,551          | 433,511               |    | 433,511             | 32.4%                  | 221,023               | 17.6%                  |
| Intergovernmental    | 111,826            | 5,913                 |    | 5,913               | 5.3%                   | 5,913                 | 50.0%                  |
| Transfers In         | <br>4,586,821      | 2,250,353             |    | 2,250,353           | 49.1%                  | <br>265,149           | 5.8%                   |
| OTAL Revenue         | \$<br>94,549,929   | \$<br>33,307,717      | \$ | 33,307,717          | 35.2%                  | \$<br>29,191,890      | 32.6%                  |

## CITY OF ALLEN Debt Service Fund FY2017 Quarterly Statement of Revenues & Expenditures Compared to Budget With Comparative Information from Prior Fiscal Year

| REVENUE           | Original<br>FY2017<br>Budget | 1  | st Quarter<br>FY2017<br>Actual | ١  | (TD Actual<br>as of<br>12/31/16 | Percent of<br>Original<br>Budget | Ist Quarter<br>FY2016<br>Actual | Percent of<br>Original<br>Budget |
|-------------------|------------------------------|----|--------------------------------|----|---------------------------------|----------------------------------|---------------------------------|----------------------------------|
| Property Taxes    | \$<br>13,783,108             | \$ | 7,812,002                      | \$ | 7,812,002                       | 56.7%                            | \$<br>7,056,074                 | 56.1%                            |
| Interest Earnings | 43,800                       |    | 4,953                          |    | 4,953                           | 11.3%                            | 13,119                          | 35.9%                            |
|                   |                              |    |                                |    |                                 |                                  |                                 |                                  |
| TOTAL Revenues    | \$<br>13,826,908             | \$ | 7,816,955                      | \$ | 7,816,955                       | 56.5%                            | \$<br>7,069,194                 | 55.0%                            |

## CITY OF ALLEN Hotel Occupancy Fund FY2017 Quarterly Statement of Revenues & Expenditures Compared to Budget With Comparative Information from Prior Fiscal Year

| REVENUE                 | Original<br>FY2017<br>Budget | 1  | 1st Quarter<br>FY2017<br>Actual | Ì  | YTD Actual<br>as of<br>12/31/16 | Percent of<br>Original<br>Budget | 1st Quarter<br>FY2016<br>Actual | Percent of<br>Original<br>Budget |
|-------------------------|------------------------------|----|---------------------------------|----|---------------------------------|----------------------------------|---------------------------------|----------------------------------|
| Hotel Occupancy Tax     | \$<br>1,763,785              | \$ | 272,874                         | \$ | 272,874                         | 15.5%                            | \$<br>241,991                   | 13.5%                            |
| Interest on Investments | 20,400                       |    | 7,196                           |    | 7,196                           | 35.3%                            | 5,306                           | 31.2%                            |
| TOTAL Revenues          | \$<br>1,784,185              | \$ | 280,070                         | \$ | 280,070                         | 15.7%                            | \$<br>247,297                   | 13.7%                            |

## CITY OF ALLEN Tax Increment Financing (TIF) Fund FY2017 Quarterly Statement of Revenues & Expenditures Compared to Budget With Comparative Information from Prior Fiscal Year

| REVENUE                           | Original<br>FY2017 | 1  | st Quarter<br>FY2017 | ١  | TD Actual as of | Percent of<br>Original | 1  | st Quarter<br>FY2016 | Percent of<br>Original |
|-----------------------------------|--------------------|----|----------------------|----|-----------------|------------------------|----|----------------------|------------------------|
| Org - Object                      | Budget             |    | Actual               |    | 12/31/16        | Budget                 |    | Actual               | Budget                 |
| TIF#1 - Montgomery Farms          |                    |    |                      |    |                 |                        |    |                      |                        |
| Property Taxes                    | \$<br>335,553      | \$ | -                    | \$ | -               |                        | \$ | -                    |                        |
| Sales Tax                         | 383,275            |    | 26,054               |    | 26,054          | 6.8%                   |    | 26,106               | 6.5%                   |
| Intergovernmental                 | 126,243            |    | -                    |    | -               |                        |    | -                    |                        |
| TIF#2 - Central Business District |                    |    |                      |    |                 |                        |    |                      |                        |
| Property Taxes                    | \$<br>590,180      | \$ | -                    | \$ | -               |                        | \$ | -                    |                        |
| Sales Tax                         | 46,902             |    | -                    |    | -               |                        |    | -                    |                        |
| Non-Operating Revenues            |                    |    |                      |    |                 |                        |    |                      |                        |
| Interest on Investments           | \$<br>9,840        | \$ | 3,606                | \$ | 3,606           | 36.6%                  | \$ | 2,749                | 33.5%                  |
| TOTAL Revenues                    | \$<br>1,491,993    | \$ | 29,660               | \$ | 29,660          | 2.0%                   | \$ | 28,855               | 2.5%                   |

## CITY OF ALLEN Special Revenue Fund FY2017 Quarterly Statement of Revenues & Expenditures Compared to Budget With Comparative Information from Prior Fiscal Year

| REVENUE                          | Original<br>FY2017<br>Budget | 1  | st Quarter<br>FY2017<br>Actual | Y  | TD Actual<br>as of<br>12/31/16 | Percent of<br>Original<br>Budget | F  | : Quarter<br>Y2016<br>Actual* | Percent of<br>Original<br>Budget |
|----------------------------------|------------------------------|----|--------------------------------|----|--------------------------------|----------------------------------|----|-------------------------------|----------------------------------|
| Operating Revenues               |                              |    |                                |    |                                |                                  |    |                               |                                  |
| PEG Fees                         | \$<br>262,819                | \$ | -                              | \$ | -                              |                                  | \$ | -                             |                                  |
| Juvenile Case Management         | 61,506                       |    | 13,203                         |    | 13,203                         | 21.5%                            |    | -                             |                                  |
| Court Security                   | 36,927                       |    | 7,896                          |    | 7,896                          | 21.4%                            |    | -                             |                                  |
| Court Technology                 | 49,247                       |    | 10,532                         |    | 10,532                         | 21.4%                            |    | -                             |                                  |
| Red Light Fines                  | 10,000                       |    | 5,978                          |    | 5,978                          | 59.8%                            |    | -                             |                                  |
| Non-Operating Revenues           |                              |    |                                |    |                                |                                  |    |                               |                                  |
| Interest Earned                  | \$<br>-                      | \$ | 320                            | \$ | 320                            |                                  | \$ | -                             |                                  |
| Intergovernmental (Radio System) | 46,824                       |    | -                              |    | -                              |                                  |    | -                             |                                  |
| Operating Transfer In            | 1,374,954                    |    | 1,421,778                      |    | 1,421,778                      | 103.4%                           |    | -                             |                                  |
| TOTAL Revenues                   | \$<br>1,842,277              | \$ | 1,459,707                      | \$ | 1,459,707                      | 79.2%                            | \$ | -                             |                                  |

\*The Special Revenue Fund was created in FY2017, so there will not be any FY16 actuals.

| FY2017 Q               |         |                    |    |                      | Fui<br>es & | nd<br>& Expenditu   | res Compare<br>Fiscal Year | ed | to Budget             |                        |
|------------------------|---------|--------------------|----|----------------------|-------------|---------------------|----------------------------|----|-----------------------|------------------------|
| REVENUE                |         | Original<br>FY2017 | 1  | st Quarter<br>FY2017 | `           | YTD Actual<br>as of | Percent of<br>Original     |    | 1st Quarter<br>FY2016 | Percent of<br>Original |
| Org - Object           |         | Budget             |    | Actual               |             | 12/31/16            | Budget                     |    | Actual                | Budget                 |
| Grant Revenue          |         |                    |    |                      |             |                     |                            |    |                       |                        |
| CDBG                   | \$      | 560,465            | \$ | 6,729                | \$          | 6,729               | 1.2%                       | \$ | -                     |                        |
| Police                 |         | 192,758            |    | 3,594                |             | 3,594               | 1.9%                       |    | -                     |                        |
| Library                |         | 66,912             |    | 2,899                |             | 2,899               | 4.3%                       |    | 1,929                 | 3.4%                   |
| Fire                   |         | 1,704              |    | -                    |             | -                   |                            |    | -                     |                        |
| Subt                   | otal \$ | 821,839            | \$ | 13,221               | \$          | 13,221              | 1.6%                       | \$ | 1,929                 | 0.2%                   |
| Non-Operating Revenues |         |                    |    |                      |             |                     |                            |    |                       |                        |
| Interest               | \$      | 1,560              | \$ | 329                  | \$          | 329                 | 21.1%                      | \$ | 378                   | 29.1%                  |
| Operating Transfers    |         | 92,157             |    | -                    |             | -                   |                            |    | -                     |                        |
| Subt                   | otal \$ | 93,717             | \$ | 329                  | \$          | 329                 | 0.4%                       | \$ | 378                   | 0.4%                   |
| TOTAL Revenues         | \$      | 915,556            | \$ | 13,551               | \$          | 13,551              | 1.5%                       | \$ | 2,307                 | 0.3%                   |