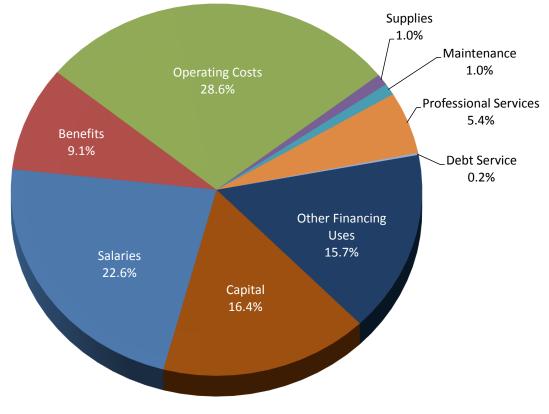

# **Q1 Expenditure Actuals by Character - All Funds**

| EXPENDITURES             |          | Original<br>FY2017 |      | 1st Quarter<br>FY2017 | ,  | YTD Actual<br>as of | Percent of<br>Original | 1st Quarter<br>FY2016 | Percent of<br>Original |
|--------------------------|----------|--------------------|------|-----------------------|----|---------------------|------------------------|-----------------------|------------------------|
| Function - Department    |          | Budget             |      | Actual                |    | 12/31/16            | Budget                 | Actual                | Budget                 |
| General Government       |          | 0                  |      |                       |    |                     | 0                      |                       |                        |
| City Administration      | \$       | 890,480            | \$   | 202,345               | \$ | 202,345             | 22.7%                  | \$<br>194,102         | 23.0%                  |
| City Secretary           |          | 466,640            |      | 117,447               |    | 117,447             | 25.2%                  | 90,818                | 20.8%                  |
| Public & Media Relations |          | 656,074            |      | 151,318               |    | 151,318             | 23.1%                  | 153,448               | 19.4%                  |
| Information Technology   |          | 4,724,332          |      | 1,091,823.14          |    | 1,091,823           | 23.1%                  | 969,043               | 25.4%                  |
| Human Resources          |          | 894,609            |      | 204,838               |    | 204,838             | 22.9%                  | 135,663               | 16.6%                  |
| Internal Services        |          | 16,590,343         |      | 4,390,568             |    | 4,390,568           | 26.5%                  | 1,676,332             | 12.8%                  |
| Finance                  |          | 2,218,216          |      | 469,415               |    | 469,415             | 21.2%                  | 443,617               | 21.4%                  |
| Municipal Court          |          | 736,897            |      | 137,876               |    | 137,876             | 18.7%                  | 121,479               | 15.0%                  |
| Building Maintenance     |          | 1,117,884          |      | 256,352               |    | 256,352             | 22.9%                  | 211,288               | 19.5%                  |
| Service Center           |          | 793,071            |      | 91,180                |    | 91,180              | 11.5%                  | 81,893                | 10.2%                  |
| Public Safety            |          |                    |      |                       |    |                     |                        |                       |                        |
| Fire                     | \$       | 15,262,403         | \$   | 3,402,862             | \$ | 3,402,862           | 22.3%                  | \$<br>3,170,403       | 22.5%                  |
| Police                   |          | 19,756,762         |      | 4,647,144             |    | 4,647,144           | 23.5%                  | 4,439,737             | 24.0%                  |
| Public Works             |          |                    |      |                       |    |                     |                        |                       |                        |
| Community Services Admin | \$       | 472,145            | \$   | 105,590               | \$ | 105,590             | 22.4%                  | \$<br>110,497         | 24.4%                  |
| Streets                  |          | 1,433,552          |      | 223,374               |    | 223,374             | 15.6%                  | 193,719               | 17.4%                  |
| Engineering              |          | 2,124,675          |      | 342,780               |    | 342,780             | 16.1%                  | 413,193               | 15.8%                  |
| Culture & Recreation     |          |                    |      |                       |    |                     |                        |                       |                        |
| Library                  | \$       | 2,907,869          | \$   | 622,025               | \$ | 622,025             | 21.4%                  | \$<br>557,678         | 19.9%                  |
| Parks & Recreation       |          | 12,358,164         |      | 2,245,557             |    | 2,245,557           | 18.2%                  | 2,113,490             | 17.5%                  |
| Event Center             |          | 9,396,584          |      | 2,206,353             |    | 2,206,353           | 23.5%                  | 2,246,121             | 26.5%                  |
| Community Development    |          |                    |      |                       |    |                     |                        |                       |                        |
| Community Development    | \$       | 2,672,674          | \$   | 618,517               | \$ | 618,517             | 23.1%                  | \$<br>544,292         | 21.2%                  |
| TOTAL Expenditures       | \$       | 95,473,374         | \$   | 21,527,365            | \$ | 21,527,365          | 22.5%                  | \$<br>17,866,815      | 20.5%                  |
|                          | Revenues | s Over (Under      | ) E> | penditures            | \$ | 11,780,352          |                        | \$<br>11,325,075      |                        |

| EXPENDITURES       |         | Original<br>FY2017<br>Budget | 1     | st Quarter<br>FY2017<br>Actual | Y  | /TD Actual<br>as of<br>12/31/16 | Percent of<br>Original<br>Budget | 1  | Ist Quarter<br>FY2016<br>Actual | Percent of<br>Original<br>Budget |
|--------------------|---------|------------------------------|-------|--------------------------------|----|---------------------------------|----------------------------------|----|---------------------------------|----------------------------------|
| Principal          | \$      | 10,448,930                   | \$    | -                              | \$ | -                               |                                  | \$ | -                               |                                  |
| Interest & Fees    |         | 3,484,335                    |       | 750                            |    | 750                             | 0.0%                             |    | 750                             | 0.0%                             |
| TOTAL Expenditures | \$      | 13,933,265                   | \$    | 750                            | \$ | 750                             | 0.0%                             | \$ | 750                             | 0.0%                             |
|                    | Revenue | s Over (Under                | ) Exp | penditures                     | \$ | 7,816,205                       |                                  | \$ | 7,068,444                       |                                  |

| EXPENDITURES              |          | Original<br>FY2017 | 1    | Ist Quarter<br>FY2017 | TD Actual as of | Percent of<br>Original | 1st Quarter<br>FY2016 | Percent of<br>Original |
|---------------------------|----------|--------------------|------|-----------------------|-----------------|------------------------|-----------------------|------------------------|
| Org - Character           |          | Budget             |      | Actual                | 12/31/16        | Budget                 | Actual                | Budget                 |
| Hotel Tax Admin           |          |                    |      |                       |                 |                        |                       |                        |
| Hotel Tax Grants*         | \$       | 393,300            | \$   | 32,152                | \$<br>32,152    | 8.2%                   | \$<br>165,093         | 42.5%                  |
| Advertising               |          | 270                |      | -                     | -               |                        | -                     |                        |
| Professional Services     |          | 2,000              |      | -                     | -               |                        | -                     |                        |
| Convention/Visitor Bureau |          |                    |      |                       |                 |                        |                       |                        |
| Salaries                  | \$       | 236,239            | \$   | 48,230                | \$<br>48,230    | 20.4%                  | \$<br>37,994          | 18.1%                  |
| Benefits                  |          | 97,393             |      | 19,222                | 19,222          | 19.7%                  | 14,975                | 19.7%                  |
| Operating Costs           |          | 406,583            |      | 14,555                | 14,555          | 3.6%                   | 8,249                 | 2.7%                   |
| Supplies                  |          | 3,945              |      | 296                   | 296             | 7.5%                   | 188                   | 4.8%                   |
| Maintenance               |          | 500                |      | -                     | -               |                        | -                     |                        |
| Professional Services     |          | 209,035            |      | 3,503                 | 3,503           | 1.7%                   | 4,320                 | 1.5%                   |
| Other Financing Uses      |          | 5,600              |      | -                     | -               |                        | -                     |                        |
| TOTAL Expenditures        | \$       | 1,354,865          | \$   | 117,958               | \$<br>117,958   | 8.7%                   | \$<br>230,819         | 17.8%                  |
|                           | Revenues | Over (Under        | ) Ex | penditures            | \$<br>162,112   |                        | \$<br>16,478          |                        |

| EXPENDITURES          | Original<br>FY2017<br>Budget | ,  | Ist Quarter<br>FY2017<br>Actual | Y  | /TD Actual<br>as of<br>12/31/16 | Percent of<br>Original<br>Budget | ·  | 1st Quarter<br>FY2016<br>Actual | Percent of<br>Original<br>Budget |
|-----------------------|------------------------------|----|---------------------------------|----|---------------------------------|----------------------------------|----|---------------------------------|----------------------------------|
| Supplies              | \$<br>109,000                | \$ | 9,000                           | \$ | 9,000                           | 8.3%                             | \$ | -                               |                                  |
| Professional Services | 20,292                       |    | -                               |    | -                               |                                  |    | 4,988                           |                                  |
| TOTAL Expenditures    | \$<br>129,292                | \$ | 9,000                           | \$ | 9,000                           | 7.0%                             | \$ | 4,988                           | 4.5%                             |

| EXPENDITURES<br>Org - Object      |        | Original<br>FY2017<br>Budget | 1     | st Quarter<br>FY2017<br>Actual | TD Actual<br>as of<br>12/31/16 | Percent of<br>Original<br>Budget | F  | t Quarter<br>FY2016<br>Actual | Percent of<br>Original<br>Budget |
|-----------------------------------|--------|------------------------------|-------|--------------------------------|--------------------------------|----------------------------------|----|-------------------------------|----------------------------------|
| - · ·                             | Т      | Buugei                       |       | Actual                         | 12/31/10                       | Buugei                           |    | Actual                        | Budget                           |
| TIF#1 - Montgomery Farms          |        |                              |       |                                |                                |                                  |    |                               |                                  |
| Economic Grant Expenses           | \$     | 813,892                      | \$    | -                              | \$<br>-                        |                                  | \$ | -                             |                                  |
| Professional Services             |        | 17,000                       |       | -                              | -                              |                                  |    | -                             |                                  |
| TIF#2 - Central Business District |        |                              |       |                                |                                |                                  |    |                               |                                  |
| Professional Services             | \$     | 17,000                       | \$    | -                              | \$<br>-                        |                                  | \$ | -                             |                                  |
| TOTAL Expenditures                | \$     | 847,892                      | \$    | -                              | \$<br>-                        |                                  | \$ | -                             |                                  |
| Reve                              | nues ( | Over (Under                  | ) Exp | enditures                      | \$<br>29,660                   |                                  | \$ | 28,855                        |                                  |

| EXPENDITURES             |          | Original<br>FY2017 | 1    | st Quarter<br>FY2017 | ١  | TD Actual<br>as of | Percent of<br>Original |    | t Quarter<br>FY2016 | Percent of<br>Original |
|--------------------------|----------|--------------------|------|----------------------|----|--------------------|------------------------|----|---------------------|------------------------|
| Restricted Expenditures  |          | Budget             |      | Actual               |    | 12/31/16           | Budget                 | 1  | Actual*             | Budget                 |
| PEG Expenses             | \$       | 172,100            | \$   | 1,757                | \$ | 1,757              | 1.0%                   | \$ | -                   |                        |
| Juvenile Case Management |          | 58,537             |      | 14,215               |    | 14,215             | 24.3%                  |    | -                   |                        |
| Court Security           |          | 102,828            |      | 10,895               |    | 10,895             | 10.6%                  |    | -                   |                        |
| Court Technology         |          | 33,668             |      | -                    |    | -                  |                        |    | -                   |                        |
| Red Light                |          | 10,000             |      | 544                  |    | 544                | 5.4%                   |    | -                   |                        |
| Radio System             |          | 108,115            |      | -                    |    | -                  |                        |    | -                   |                        |
| TOTAL Expenditures       | \$       | 485,248            | \$   | 27,412               | \$ | 27,412             | 5.6%                   | \$ | -                   |                        |
|                          | Revenues | over (Under        | ) Ex | penditures           | \$ | 1,432,295          |                        | \$ | -                   |                        |

| EXPENDITURES          |          | Original<br>FY2017 | 1     | st Quarter<br>FY2017 | `  | YTD Actual<br>as of | Percent of<br>Original | 1st Quarter<br>FY2016 | Percent of<br>Original |
|-----------------------|----------|--------------------|-------|----------------------|----|---------------------|------------------------|-----------------------|------------------------|
| Org - Object          |          | Budget             |       | Actual               |    | 12/31/16            | Budget                 | Actual                | Budget                 |
| Fire Department       |          |                    |       |                      |    |                     |                        |                       |                        |
| Operating Costs       | \$       | 1,704              | \$    | -                    | \$ | -                   |                        | \$<br>-               |                        |
| Police Department     |          |                    |       |                      |    |                     |                        |                       |                        |
| Salaries              | \$       | 149,516            | \$    | 22,886               | \$ | 22,886              | 15.3%                  | \$<br>21,401          | 14.8%                  |
| Benefits              |          | 36,899             |       | 9,762                |    | 9,762               | 26.5%                  | 10,996                | 31.1%                  |
| Operating Costs       |          | 31,041             |       | -                    |    | -                   |                        | -                     |                        |
| Capital               |          | 65,000             |       | -                    |    | -                   |                        | -                     |                        |
| Library               |          |                    |       |                      |    |                     |                        |                       |                        |
| Operating Costs       | \$       | 38,512             | \$    | 8,259                | \$ | 8,259               | 21.4%                  | \$<br>8,432           | 21.9%                  |
| Professional Services |          | 29,900             |       | -                    |    | -                   |                        | -                     |                        |
| Planning              |          |                    |       |                      |    |                     |                        |                       |                        |
| Professional Services | \$       | -                  | \$    | -                    | \$ | -                   |                        | \$<br>35,833          | 8.3%                   |
| CDBG Grants           |          |                    |       |                      |    |                     |                        |                       |                        |
| Operating Costs       | \$       | 5,000              | \$    | 596                  | \$ | 596                 | 11.9%                  | \$<br>-               |                        |
| Professional Services |          | 555,465            |       | 11,205               |    | 11,205              | 2.0%                   | 3,200                 | 0.8%                   |
| TOTAL Expenditures    | \$       | 913,037            | \$    | 52,708               | \$ | 52,708              | 5.8%                   | \$<br>79,863          | 7.2%                   |
|                       | Revenues | Over (Under        | ) Exp | penditures           | \$ | (39,157)            |                        | \$<br>(77,556)        |                        |