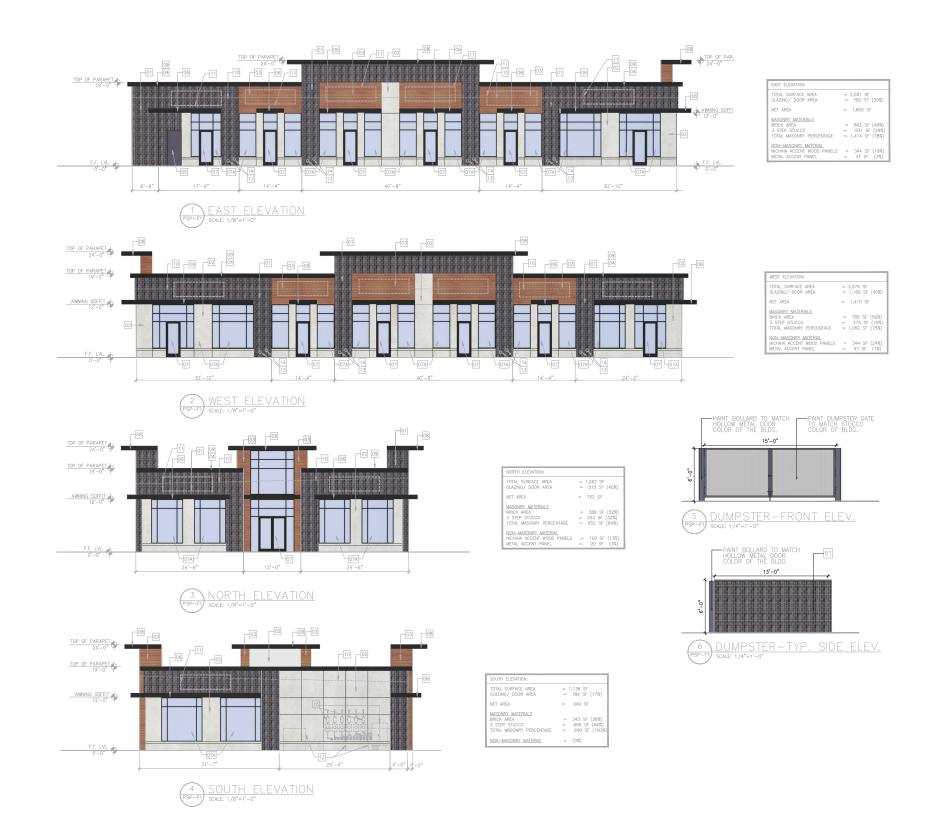

|                          | ELEVATION MATERIAL KEY                                                                                                                                                                                                                                                                                                                                                                                                                                                                                                                                                                                                                                                                                                                                                                                                                                                                                                                                                                                                                                                                                                                                                                                                                                                                                                                                                                                                                                                                                                                                                                                                                                                                                                                                                                                                                                                                                                                                                                                                                                                                                                         |
|--------------------------|--------------------------------------------------------------------------------------------------------------------------------------------------------------------------------------------------------------------------------------------------------------------------------------------------------------------------------------------------------------------------------------------------------------------------------------------------------------------------------------------------------------------------------------------------------------------------------------------------------------------------------------------------------------------------------------------------------------------------------------------------------------------------------------------------------------------------------------------------------------------------------------------------------------------------------------------------------------------------------------------------------------------------------------------------------------------------------------------------------------------------------------------------------------------------------------------------------------------------------------------------------------------------------------------------------------------------------------------------------------------------------------------------------------------------------------------------------------------------------------------------------------------------------------------------------------------------------------------------------------------------------------------------------------------------------------------------------------------------------------------------------------------------------------------------------------------------------------------------------------------------------------------------------------------------------------------------------------------------------------------------------------------------------------------------------------------------------------------------------------------------------|
| 01                       | BRICK VENEER-1<br>COLOR: BLACK EQUAL TO ACME BRICK EBONY                                                                                                                                                                                                                                                                                                                                                                                                                                                                                                                                                                                                                                                                                                                                                                                                                                                                                                                                                                                                                                                                                                                                                                                                                                                                                                                                                                                                                                                                                                                                                                                                                                                                                                                                                                                                                                                                                                                                                                                                                                                                       |
| 02                       | 3 STEP STUCCO<br>COLOR: EQUAL TO SHERWIN WILLIAMS<br>EQUAL TO SW-7004 SNOWBOUND                                                                                                                                                                                                                                                                                                                                                                                                                                                                                                                                                                                                                                                                                                                                                                                                                                                                                                                                                                                                                                                                                                                                                                                                                                                                                                                                                                                                                                                                                                                                                                                                                                                                                                                                                                                                                                                                                                                                                                                                                                                |
| 03                       | ACCENT WOOD LOOK WALL & SOFFIT PANELS<br>COLOR: EQUAL TO NICHIHA VINTAGEWOOD, REDWOOD                                                                                                                                                                                                                                                                                                                                                                                                                                                                                                                                                                                                                                                                                                                                                                                                                                                                                                                                                                                                                                                                                                                                                                                                                                                                                                                                                                                                                                                                                                                                                                                                                                                                                                                                                                                                                                                                                                                                                                                                                                          |
| 04                       | 3 STEP STUCCO<br>COLOR: SHERWIN WILLIAMS<br>EQUAL TO SW-7076 CYBERSPACE                                                                                                                                                                                                                                                                                                                                                                                                                                                                                                                                                                                                                                                                                                                                                                                                                                                                                                                                                                                                                                                                                                                                                                                                                                                                                                                                                                                                                                                                                                                                                                                                                                                                                                                                                                                                                                                                                                                                                                                                                                                        |
| 05                       | HOLLOW METAL DOOR<br>PAINT: SHERWIN WILLIAMS, SW-7073 NETWORK GRAY                                                                                                                                                                                                                                                                                                                                                                                                                                                                                                                                                                                                                                                                                                                                                                                                                                                                                                                                                                                                                                                                                                                                                                                                                                                                                                                                                                                                                                                                                                                                                                                                                                                                                                                                                                                                                                                                                                                                                                                                                                                             |
| 06                       | CANTILEVER STRAIGHT ALUMINUM AWNING<br>COLOR: FASCIA COLOR -MBCI COAL BLACK                                                                                                                                                                                                                                                                                                                                                                                                                                                                                                                                                                                                                                                                                                                                                                                                                                                                                                                                                                                                                                                                                                                                                                                                                                                                                                                                                                                                                                                                                                                                                                                                                                                                                                                                                                                                                                                                                                                                                                                                                                                    |
| 07                       | ANODIZED ALUMINUM STOREFRONT SYSTEM WITH 1" INSULATED CLEAR GLASS U- VALUE (0.29) S.H.G.C (0.25) COLOR: EQUAL TO KAWNEER #29 BLACK                                                                                                                                                                                                                                                                                                                                                                                                                                                                                                                                                                                                                                                                                                                                                                                                                                                                                                                                                                                                                                                                                                                                                                                                                                                                                                                                                                                                                                                                                                                                                                                                                                                                                                                                                                                                                                                                                                                                                                                             |
| 07A                      | ANODIZED ALUMINUM STOREFRONT WINDOWS                                                                                                                                                                                                                                                                                                                                                                                                                                                                                                                                                                                                                                                                                                                                                                                                                                                                                                                                                                                                                                                                                                                                                                                                                                                                                                                                                                                                                                                                                                                                                                                                                                                                                                                                                                                                                                                                                                                                                                                                                                                                                           |
| 08                       | CANTILEVER PARAPET OVERHANG<br>ACCENT METAL WALL PANELS BY MBCI OR EQUAL<br>COLOR: COAL BLACK                                                                                                                                                                                                                                                                                                                                                                                                                                                                                                                                                                                                                                                                                                                                                                                                                                                                                                                                                                                                                                                                                                                                                                                                                                                                                                                                                                                                                                                                                                                                                                                                                                                                                                                                                                                                                                                                                                                                                                                                                                  |
| 09                       | PAINTED METAL COPING<br>COLOR: MBCI COAL BLACK                                                                                                                                                                                                                                                                                                                                                                                                                                                                                                                                                                                                                                                                                                                                                                                                                                                                                                                                                                                                                                                                                                                                                                                                                                                                                                                                                                                                                                                                                                                                                                                                                                                                                                                                                                                                                                                                                                                                                                                                                                                                                 |
| 10                       | ROOF LINE BEYOND ( SHOWN DASHED )                                                                                                                                                                                                                                                                                                                                                                                                                                                                                                                                                                                                                                                                                                                                                                                                                                                                                                                                                                                                                                                                                                                                                                                                                                                                                                                                                                                                                                                                                                                                                                                                                                                                                                                                                                                                                                                                                                                                                                                                                                                                                              |
| 11                       | FUTURE TENANT SIGN LOCATIONS— SHOWN DASHED                                                                                                                                                                                                                                                                                                                                                                                                                                                                                                                                                                                                                                                                                                                                                                                                                                                                                                                                                                                                                                                                                                                                                                                                                                                                                                                                                                                                                                                                                                                                                                                                                                                                                                                                                                                                                                                                                                                                                                                                                                                                                     |
| 12                       | FUTURE GROUND CONDENSER UNIT LOCATIONS                                                                                                                                                                                                                                                                                                                                                                                                                                                                                                                                                                                                                                                                                                                                                                                                                                                                                                                                                                                                                                                                                                                                                                                                                                                                                                                                                                                                                                                                                                                                                                                                                                                                                                                                                                                                                                                                                                                                                                                                                                                                                         |
| 13                       | ROOF DRAIN DISCHARGE NOZZLE                                                                                                                                                                                                                                                                                                                                                                                                                                                                                                                                                                                                                                                                                                                                                                                                                                                                                                                                                                                                                                                                                                                                                                                                                                                                                                                                                                                                                                                                                                                                                                                                                                                                                                                                                                                                                                                                                                                                                                                                                                                                                                    |
| 14                       | OVERFLOW ROOF DRAIN DISCHARGE NOZZLE<br>PLACE 6" HIGHER THAN ROOF DRAIN NOZZLE                                                                                                                                                                                                                                                                                                                                                                                                                                                                                                                                                                                                                                                                                                                                                                                                                                                                                                                                                                                                                                                                                                                                                                                                                                                                                                                                                                                                                                                                                                                                                                                                                                                                                                                                                                                                                                                                                                                                                                                                                                                 |
| 15                       | SPECULATIVE LOCATION FOR ELECTRIC SERVICE & METER BASES AND GUTTERS FOR FUTURE TENANTS                                                                                                                                                                                                                                                                                                                                                                                                                                                                                                                                                                                                                                                                                                                                                                                                                                                                                                                                                                                                                                                                                                                                                                                                                                                                                                                                                                                                                                                                                                                                                                                                                                                                                                                                                                                                                                                                                                                                                                                                                                         |
|                          | STANDARD NOTES                                                                                                                                                                                                                                                                                                                                                                                                                                                                                                                                                                                                                                                                                                                                                                                                                                                                                                                                                                                                                                                                                                                                                                                                                                                                                                                                                                                                                                                                                                                                                                                                                                                                                                                                                                                                                                                                                                                                                                                                                                                                                                                 |
| 2. A<br>PI<br>OI<br>3. W | HIS FACACE PLAN IS FOR CONCEPTUAL PURPOSES NULY ALL BUILDING PLANS REQUIRE REVIEW AND PROVIDED HIS DESCRIPTION OF THE OFFICE OF THE SERVICES. BUILDING PROMISED HIS DESCRIPTION OF THE CONTINUE OF THE CONTINU |
|                          | ATERIALS SHALL NOT BE PLACED ON THE<br>TRUCTURE UNTILL A GREEN TAG IS RECEIVED BY<br>HE PLANNING DIMSION.<br>N APPROVED FACADE PLAN SHALL BE POSTED<br>NISITE AT ALL TIMES.                                                                                                                                                                                                                                                                                                                                                                                                                                                                                                                                                                                                                                                                                                                                                                                                                                                                                                                                                                                                                                                                                                                                                                                                                                                                                                                                                                                                                                                                                                                                                                                                                                                                                                                                                                                                                                                                                                                                                    |

CONCEPT MEDICAL OFFICE BUILDING ELEVATIONS