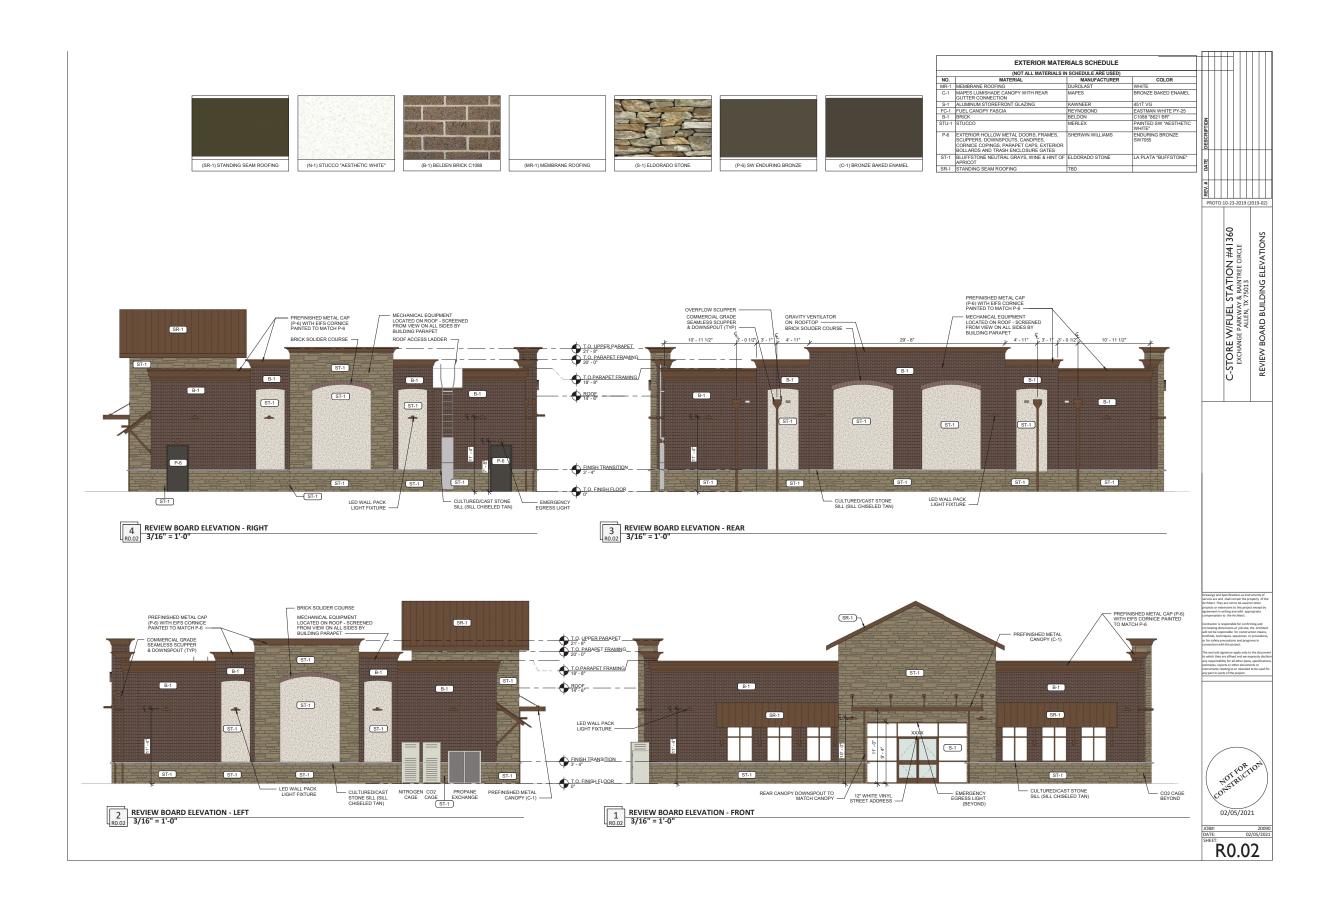

- **A. CONCEPT PLAN:** The Property shall be developed in general conformance with the Concept Plan attached hereto as Exhibit "A" and incorporated herein by reference (the "Concept Plan"). Minor modifications to streets and driveways that do not alter the general alignment shown on the Concept Plan may be made at the time of Site Plan approval.
- **B. SETBACKS:** The Property shall be developed in compliance with the setbacks shown on the Concept Plan.
- C. BUILDING ELEVATIONS: The Property shall be developed in general conformance with the architectural style set forth on the Building Elevations attached hereto as Exhibit "B" and incorporated herein by reference.
- **D. PERMITTED USES:** In addition to the uses permitted within District F of Planned Development "PD" No. 108: