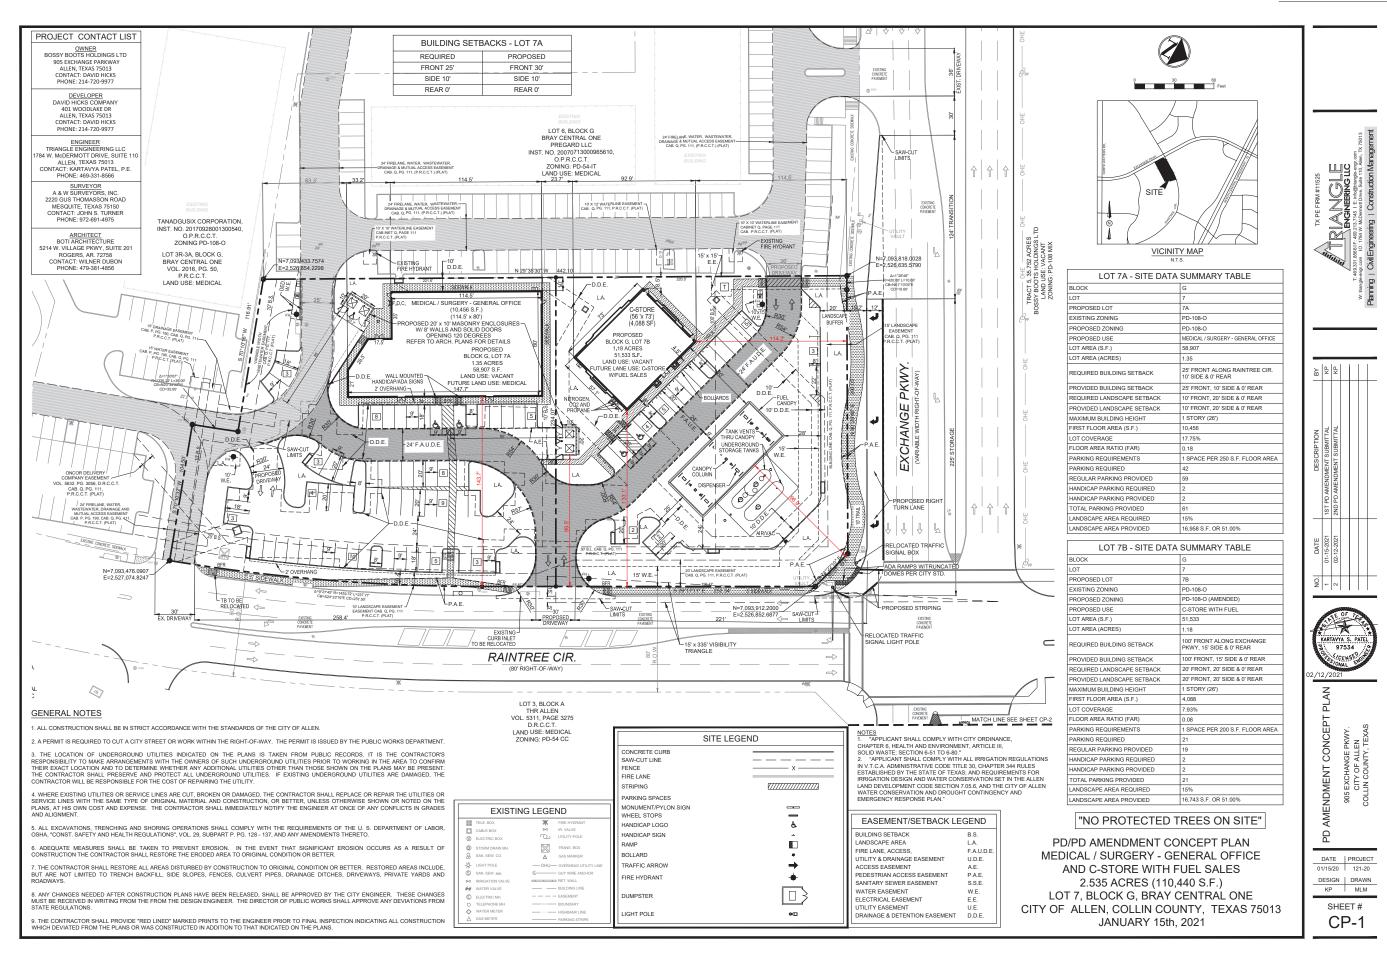

- **A. CONCEPT PLAN:** The Property shall be developed in general conformance with the Concept Plan attached hereto as Exhibit "A" and incorporated herein by reference (the "Concept Plan"). Minor modifications to streets and driveways that do not alter the general alignment shown on the Concept Plan may be made at the time of Site Plan approval.
- **B. SETBACKS:** The Property shall be developed in compliance with the setbacks shown on the Concept Plan.
- C. BUILDING ELEVATIONS: The Property shall be developed in general conformance with the architectural style set forth on the Building Elevations attached hereto as Exhibit "B" and incorporated herein by reference.
- **D. PERMITTED USES:** In addition to the uses permitted within District F of Planned Development "PD" No. 108:

- (1) Block G, Lot 7A, as identified on the Concept Plan, may be developed and used as a Medical Office; and
- (2) Block G, Lot 7B, as identified on the Concept Plan, may be developed and used as a Convenience store with Fuel Station.
- **E. LANDSCAPE BUFFER:** Installation of all landscaping and irrigation within the 20-foot wide landscape buffer along Exchange Parkway and Raintree Circle, including a sidewalk not less than five feet (5.0') in width as shown on the Concept Plan, shall be completed prior to issuance of a certificate of occupancy for any building constructed on Lot 7A and/or Lot 7B, Block G, as shown on the Concept Plan.
- **SECTION 3.** To the extent of any irreconcilable conflict with the provisions of this Ordinance and other ordinances of the City of Allen governing the use and development of the Property and which are not expressly amended by this Ordinance, the provisions of this Ordinance shall be controlling.
- **SECTION 4.** Should any word, sentence, paragraph, subdivision, clause, phrase or section of this Ordinance, or of the Allen Land Development Code, as amended hereby, be adjudged or held to be void or unconstitutional, the same shall not affect the validity of the remaining portions of said Ordinance or the Allen Land Development Code, as amended hereby, which shall remain in full force and effect.
- **SECTION 5.** An offense committed before the effective date of this Ordinance is governed by prior law and the provisions of the Allen Land Development Code Zoning Regulations, as amended, in effect when the offense was committed and the former law is continued in effect for this purpose.
- **SECTION 6.** Any person, firm or corporation violating any of the provisions or terms of this Ordinance shall be subject to the same penalty as provided for in Allen Land Development Code Zoning Regulations as previously amended, and upon conviction shall be punished by a fine not to exceed the sum of Two Thousand Dollars (\$2,000) for each offense.
- **SECTION 7.** This Ordinance shall take effect immediately from and after its passage and publication of the caption in accordance with the provisions of the Charter of the City of Allen, and it is accordingly so ordained.