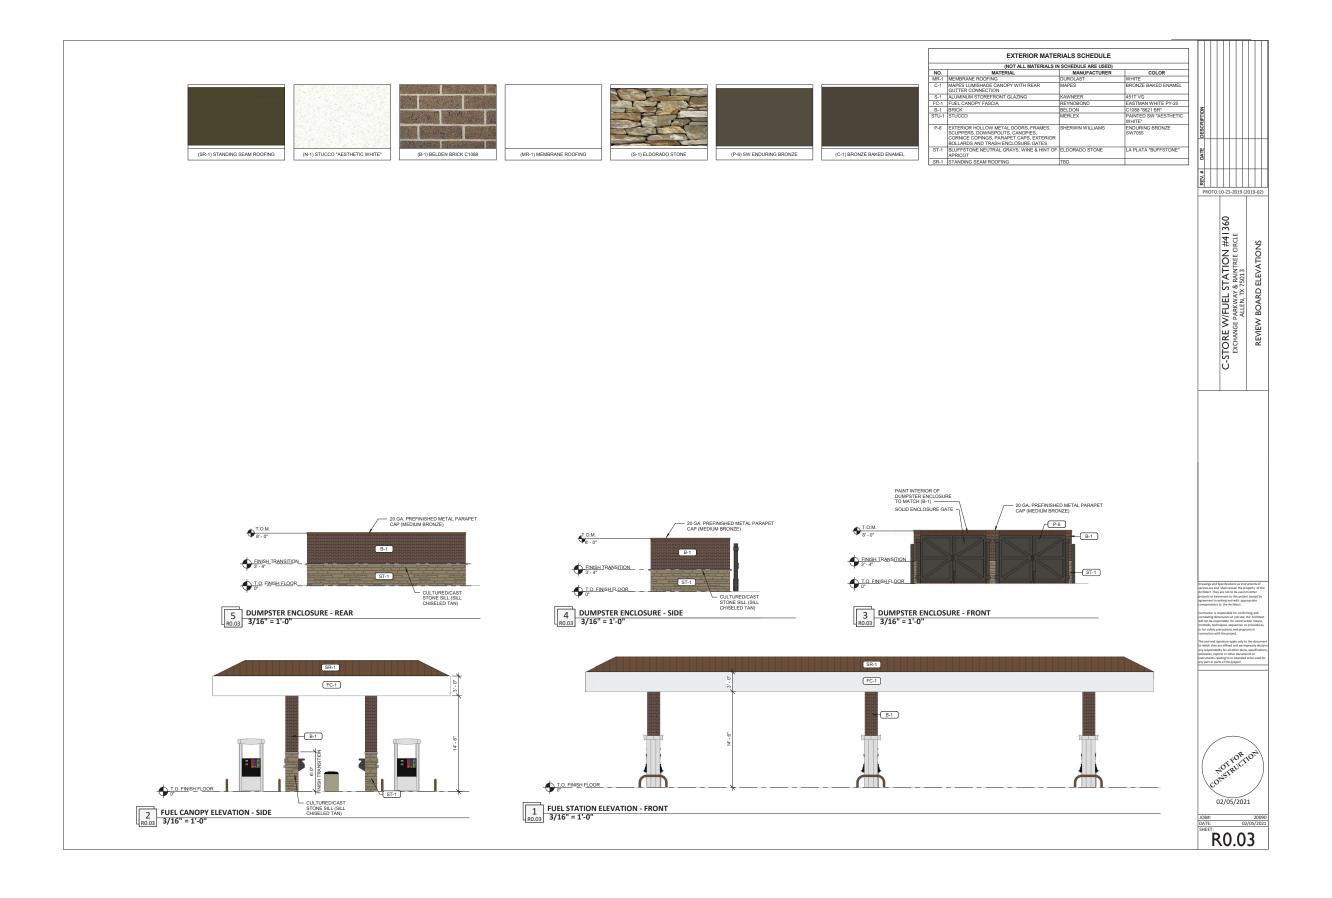

- **A. CONCEPT PLAN:** The Property shall be developed in general conformance with the Concept Plan attached hereto as Exhibit "A" and incorporated herein by reference (the "Concept Plan"). Minor modifications to streets and driveways that do not alter the general alignment shown on the Concept Plan may be made at the time of Site Plan approval.
- **B. SETBACKS:** The Property shall be developed in compliance with the setbacks shown on the Concept Plan.
- C. BUILDING ELEVATIONS: The Property shall be developed in general conformance with the architectural style set forth on the Building Elevations attached hereto as Exhibit "B" and incorporated herein by reference.
- **D. PERMITTED USES:** In addition to the uses permitted within District F of Planned Development "PD" No. 108: