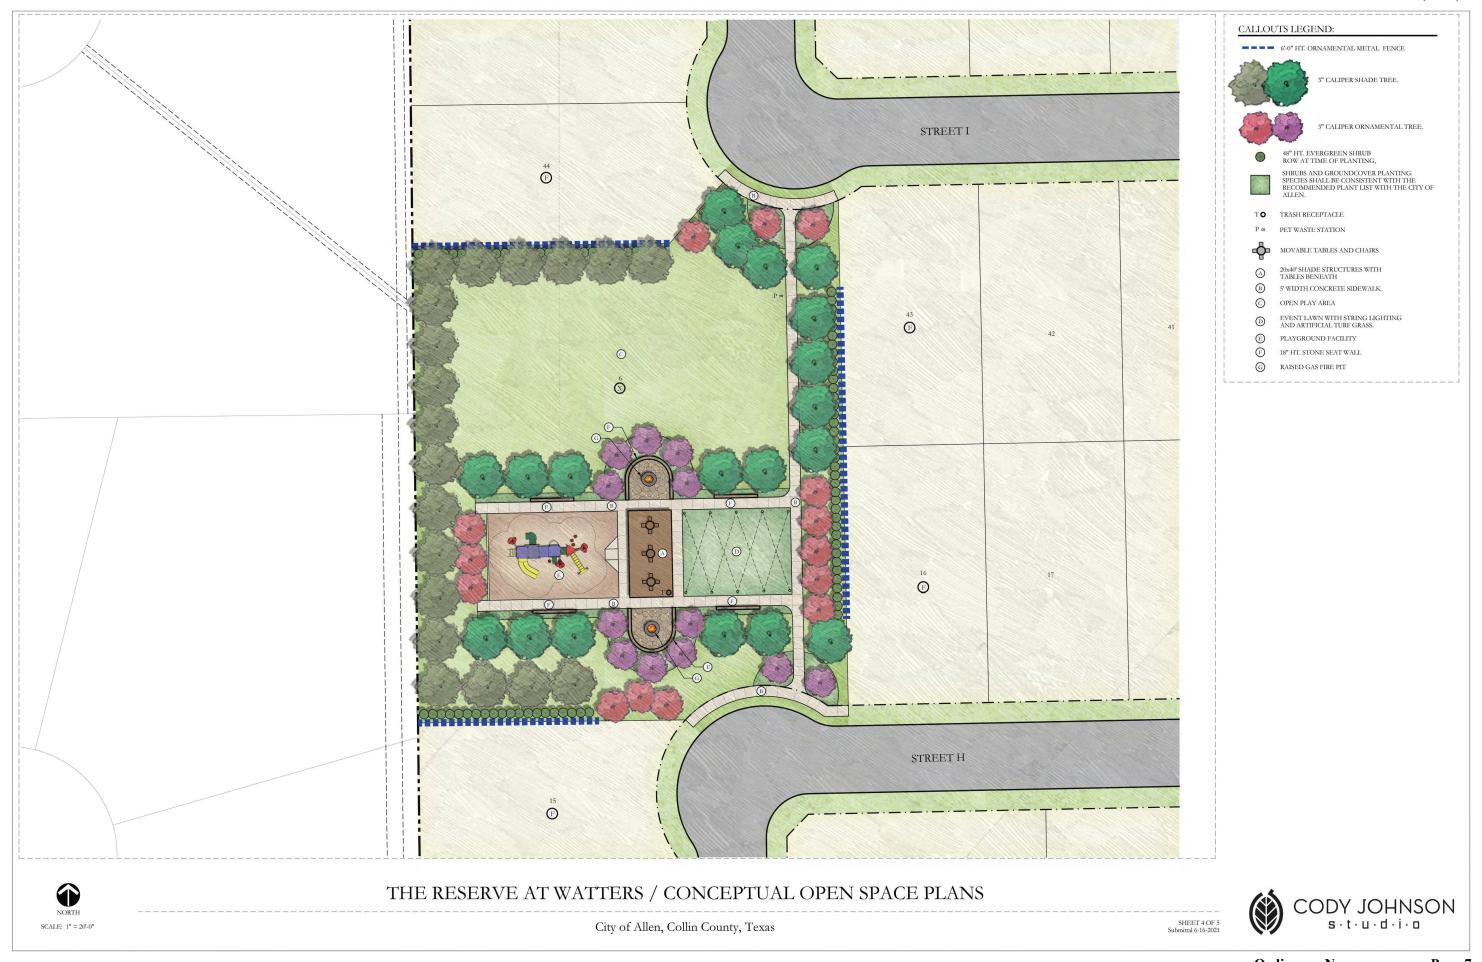

#### Regular Agenda.

- 12. Conduct a Public Hearing and Adopt an Ordinance to Amend the Development Regulations of Planned Development No. 134A with a Base Zoning of Mixed Use for Blocks A through N and Block X, The Farm is Generally Located at the Southeast Corner of the Intersection of State Highway 121 and Alma Drive. (The Farm)
- 13. Conduct a Public Hearing and Adopt an Ordinance to Establish a Planned Development Zoning District with a Base Zoning of Single-Family Residential (R-5) and to Adopt Development Regulations, Zoning Exhibit, Concept Plan, Open Space Plan and Screening Plan for 34.2± Acres; Generally Located at the Northwest Corner of the Intersection of Watters Road and Stacy Road. (The Reserve at Watters)
- 14. Authorize the City Manager to Execute a Fourth Amendment to the Contract for Solid Waste Collection, Disposal, and Recycling Services with Community Waste Disposal (CWD).
- 15. Adopt a Resolution Establishing Rates and Fees for Commercial and Residential Solid Waste, Recycling, and Household Hazardous Waste Services.
- 16. Adopt a Resolution Establishing the Water and Sewer Rates Recommended for Fiscal Year 2021-2022.
- 17. Appoint to Fill a Vacancy in Place No. 4 on the Parks and Recreation Board.