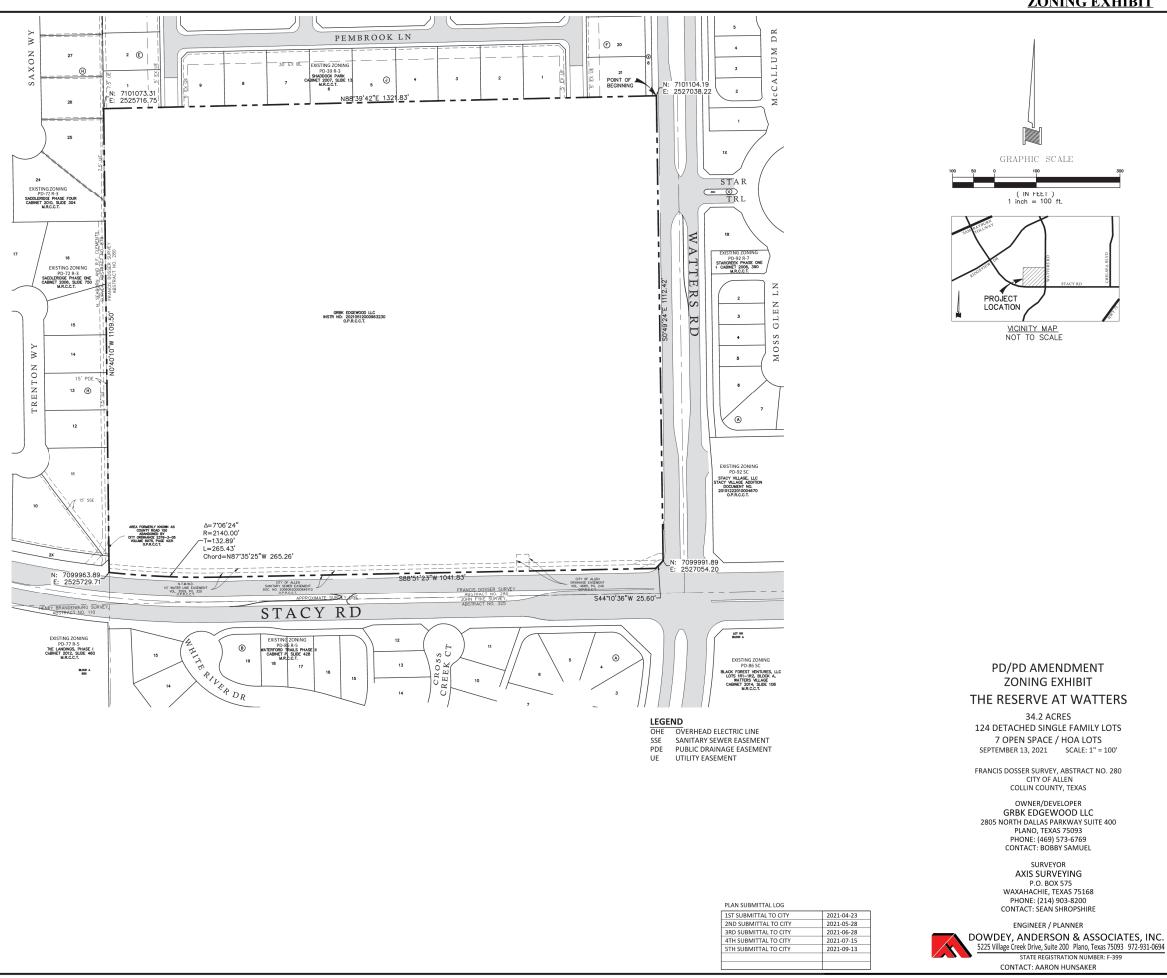

#### Regular Agenda.

- 12. Conduct a Public Hearing and Adopt an Ordinance to Amend the Development Regulations of Planned Development No. 134A with a Base Zoning of Mixed Use for Blocks A through N and Block X, The Farm is Generally Located at the Southeast Corner of the Intersection of State Highway 121 and Alma Drive. (The Farm)
- 13. Conduct a Public Hearing and Adopt an Ordinance to Establish a Planned Development Zoning District with a Base Zoning of Single-Family Residential (R-5) and to Adopt Development Regulations, Zoning Exhibit, Concept Plan, Open Space Plan and Screening Plan for 34.2± Acres; Generally Located at the Northwest Corner of the Intersection of Watters Road and Stacy Road. (The Reserve at Watters)
- 14. Authorize the City Manager to Execute a Fourth Amendment to the Contract for Solid Waste Collection, Disposal, and Recycling Services with Community Waste Disposal (CWD).
- 15. Adopt a Resolution Establishing Rates and Fees for Commercial and Residential Solid Waste, Recycling, and Household Hazardous Waste Services.
- 16. Adopt a Resolution Establishing the Water and Sewer Rates Recommended for Fiscal Year 2021-2022.
- 17. Appoint to Fill a Vacancy in Place No. 4 on the Parks and Recreation Board.