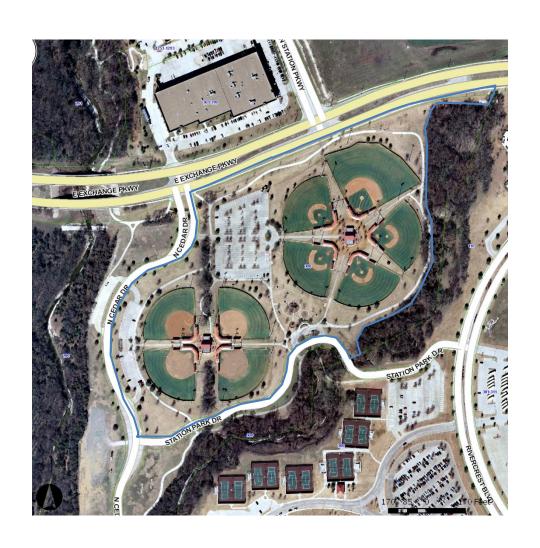

11. Conduct a Public Hearing and Adopt an Ordinance to Change the Zoning of Lot 1C, Block 1, Enterprises Addition No. 2 from Light Industrial "LI" to Heavy Industrial "HI", Generally Located East of Enterprise Boulevard and South of Bethany Drive, and Commonly Known as 915 Enterprise Boulevard. [Link Logistics]

Mayor Fulk opened the public hearing and asked anyone wishing to speak for or against this item to do so at this time.

With no one speaking, Mayor Fulk closed the Public Hearing.

ORDINANCE NO. 3856-9-21: AN ORDINANCE OF THE CITY COUNCIL OF THE CITY OF ALLEN, COLLIN COUNTY, TEXAS, AMENDING THE ALLEN LAND DEVELOPMENT CODE AND ZONING MAP, AS PREVIOUSLY AMENDED, BY CHANGING THE ZONING OF LOT 1C, BLOCK 1, ENTERPRISES ADDITION NO. 2 FROM LIGHT INDUSTRIAL "LI" TO HEAVY INDUSTRIAL "HI"; PROVIDING FOR A CONFLICTS RESOLUTION CLAUSE; PROVIDING A SEVERABILITY CLAUSE; PROVIDING A SAVINGS CLAUSE; PROVIDING A PENALTY OF FINE NOT TO EXCEED THE SUM OF TWO THOUSAND DOLLARS (\$2,000) FOR EACH OFFENSE; AND PROVIDING AN EFFECTIVE DATE.

**MOTION:** Upon a motion made by Councilmember Clemencich a second by Councilmember Meis, the Council voted seven (7) for and none (0) opposed to approve Ordinance No. 3856-9-21, as

previously captioned, to rezone Lot 1C, Block 1, Enterprises Addition No. 2 from Light Industrial to Heavy Industrial, as presented. The motion carried.