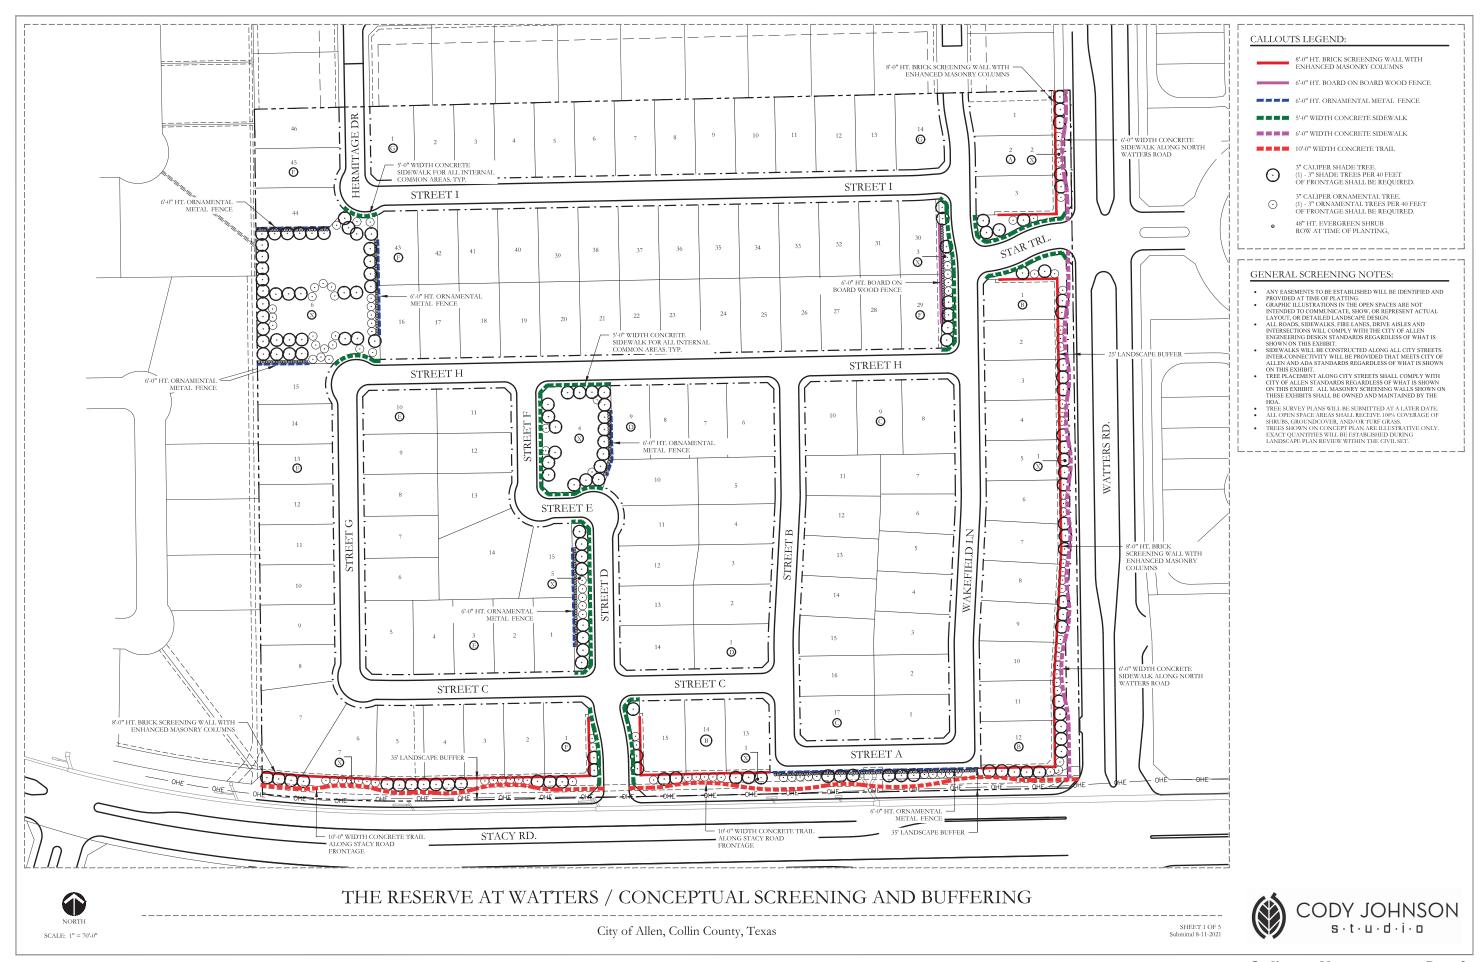

#### Regular Agenda.

- 12. Conduct a Public Hearing and Adopt an Ordinance to Amend the Development Regulations of Planned Development No. 134A with a Base Zoning of Mixed Use for Blocks A through N and Block X, The Farm is Generally Located at the Southeast Corner of the Intersection of State Highway 121 and Alma Drive. (The Farm)
- 13. Conduct a Public Hearing and Adopt an Ordinance to Establish a Planned Development Zoning District with a Base Zoning of Single-Family Residential (R-5) and to Adopt Development Regulations, Zoning Exhibit, Concept Plan, Open Space Plan and Screening Plan for 34.2± Acres; Generally Located at the Northwest Corner of the Intersection of Watters Road and Stacy Road. (The Reserve at Watters)
- 14. Authorize the City Manager to Execute a Fourth Amendment to the Contract for Solid Waste Collection, Disposal, and Recycling Services with Community Waste Disposal (CWD).
- 15. Adopt a Resolution Establishing Rates and Fees for Commercial and Residential Solid Waste, Recycling, and Household Hazardous Waste Services.
- 16. Adopt a Resolution Establishing the Water and Sewer Rates Recommended for Fiscal Year 2021-2022.
- 17. Appoint to Fill a Vacancy in Place No. 4 on the Parks and Recreation Board.