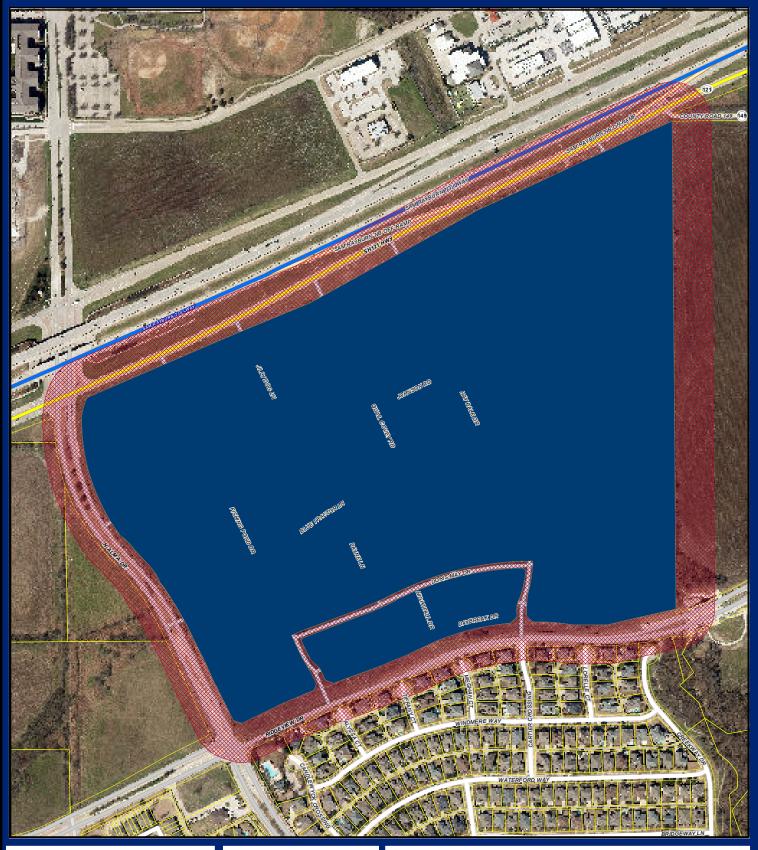

#### Regular Agenda.

- 12. Conduct a Public Hearing and Adopt an Ordinance to Amend the Development Regulations of Planned Development No. 134A with a Base Zoning of Mixed Use for Blocks A through N and Block X, The Farm is Generally Located at the Southeast Corner of the Intersection of State Highway 121 and Alma Drive. (The Farm)
- 13. Conduct a Public Hearing and Adopt an Ordinance to Establish a Planned Development Zoning District with a Base Zoning of Single-Family Residential (R-5) and to Adopt Development Regulations, Zoning Exhibit, Concept Plan, Open Space Plan and Screening Plan for 34.2± Acres; Generally Located at the Northwest Corner of the Intersection of Watters Road and Stacy Road. (The Reserve at Watters)
- 14. Authorize the City Manager to Execute a Fourth Amendment to the Contract for Solid Waste Collection, Disposal, and Recycling Services with Community Waste Disposal (CWD).
- 15. Adopt a Resolution Establishing Rates and Fees for Commercial and Residential Solid Waste, Recycling, and Household Hazardous Waste Services.
- 16. Adopt a Resolution Establishing the Water and Sewer Rates Recommended for Fiscal Year 2021-2022.
- 17. Appoint to Fill a Vacancy in Place No. 4 on the Parks and Recreation Board.