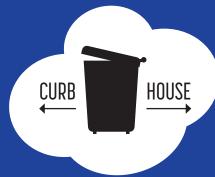

Residents age 65 and older may be eligible for a 20% waste service discount. Pick up an application at the Utility Billing window at Allen City Hall (305 Century Parkway) or apply online at CityofAllen.org/UtilityBilling.

### **Damaged Carts**

Carts damaged or broken in the normal course of service are repaired and replaced by CWD at no charge. Call 972.392.9300 (option 2) to request this service.

### **DIY Options for Trash**

In addition to regular pickups, residents may take advantage of do-it-yourself options for disposing of trash, recycling and yard waste. See page 10.



# **Kick it to the Curb!**

7 SIMPLE RULES FOR TAKING OUT YOUR TRASH

# Face handles toward the house

Place trash and recycling carts with handles facing the house and lids opening to the alley or street side.



#2

# Give carts 2 feet of space

Automated control arms need at least two feet on all sides of your carts in order to pick them up. Keep trash & recycling carts at least two feet apart, and at least two feet from fences, cars, gates, gas meters, etc.









#3

# Trash must be contained

DO place your trash in securely-tied plastic bags. Using bags prevents litter and spilled trash.

DO NOT allow trash to overflow. All bags must fit inside the cart with the lid closed.

2 FEET

#4

# Don't dump unlawful debris or substances in your cart.

It's unlawful to put construction materials, hot ashes, oil, dry cleaning chemicals, paint, pool chemicals, car batteries, dead animals over 10 lbs, yard waste (including tree stumps) and any hazardous substances into the carts.

See pages 7-8 for de