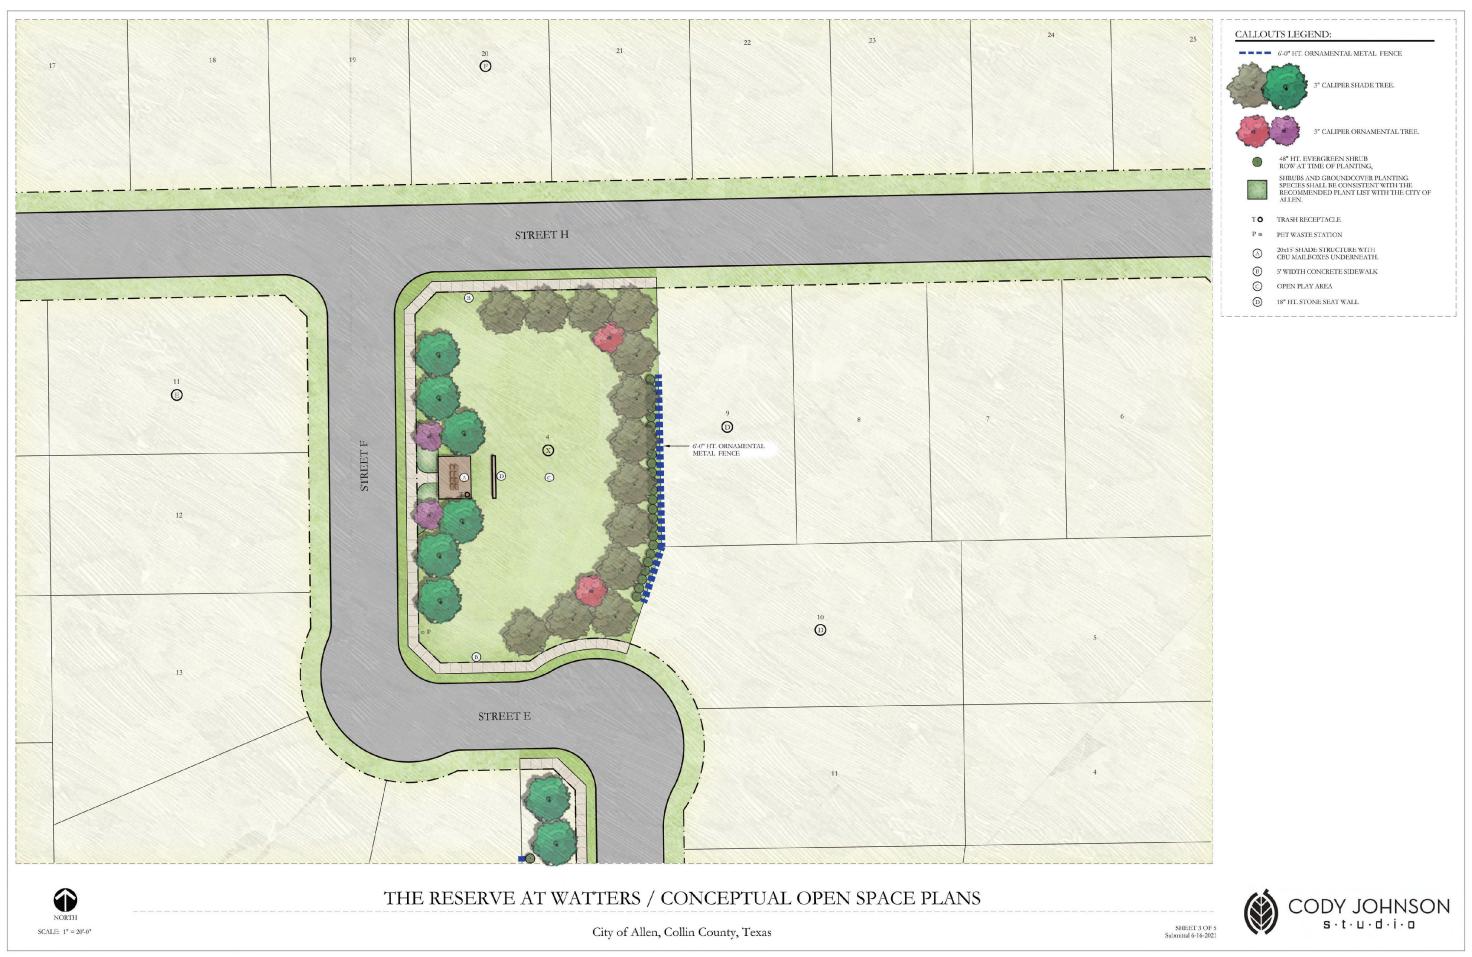

#### Regular Agenda.

- 12. Conduct a Public Hearing and Adopt an Ordinance to Amend the Development Regulations of Planned Development No. 134A with a Base Zoning of Mixed Use for Blocks A through N and Block X, The Farm is Generally Located at the Southeast Corner of the Intersection of State Highway 121 and Alma Drive. (The Farm)
- 13. Conduct a Public Hearing and Adopt an Ordinance to Establish a Planned Development Zoning District with a Base Zoning of Single-Family Residential (R-5) and to Adopt Development Regulations, Zoning Exhibit, Concept Plan, Open Space Plan and Screening Plan for 34.2± Acres; Generally Located at the Northwest Corner of the Intersection of Watters Road and Stacy Road. (The Reserve at Watters)
- 14. Authorize the City Manager to Execute a Fourth Amendment to the Contract for Solid Waste Collection, Disposal, and Recycling Services with Community Waste Disposal (CWD).
- 15. Adopt a Resolution Establishing Rates and Fees for Commercial and Residential Solid Waste, Recycling, and Household Hazardous Waste Services.
- 16. Adopt a Resolution Establishing the Water and Sewer Rates Recommended for Fiscal Year 2021-2022.
- 17. Appoint to Fill a Vacancy in Place No. 4 on the Parks and Recreation Board.