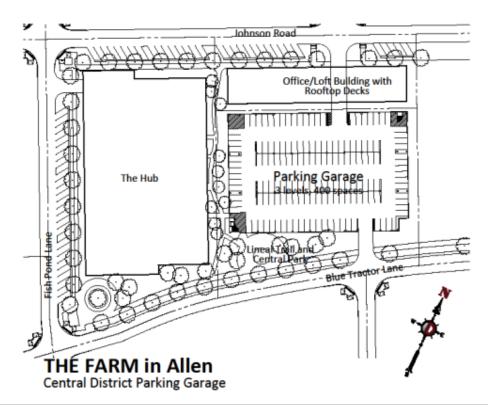

#### Regular Agenda.

- 12. Conduct a Public Hearing and Adopt an Ordinance to Amend the Development Regulations of Planned Development No. 134A with a Base Zoning of Mixed Use for Blocks A through N and Block X, The Farm is Generally Located at the Southeast Corner of the Intersection of State Highway 121 and Alma Drive. (The Farm)
- 13. Conduct a Public Hearing and Adopt an Ordinance to Establish a Planned Development Zoning District with a Base Zoning of Single-Family Residential (R-5) and to Adopt Development Regulations, Zoning Exhibit, Concept Plan, Open Space Plan and Screening Plan for 34.2± Acres; Generally Located at the Northwest Corner of the Intersection of Watters Road and Stacy Road. (The Reserve at Watters)
- 14. Authorize the City Manager to Execute a Fourth Amendment to the Contract for Solid Waste Collection, Disposal, and Recycling Services with Community Waste Disposal (CWD).
- 15. Adopt a Resolution Establishing Rates and Fees for Commercial and Residential Solid Waste, Recycling, and Household Hazardous Waste Services.
- 16. Adopt a Resolution Establishing the Water and Sewer Rates Recommended for Fiscal Year 2021-2022.
- 17. Appoint to Fill a Vacancy in Place No. 4 on the Parks and Recreation Board.