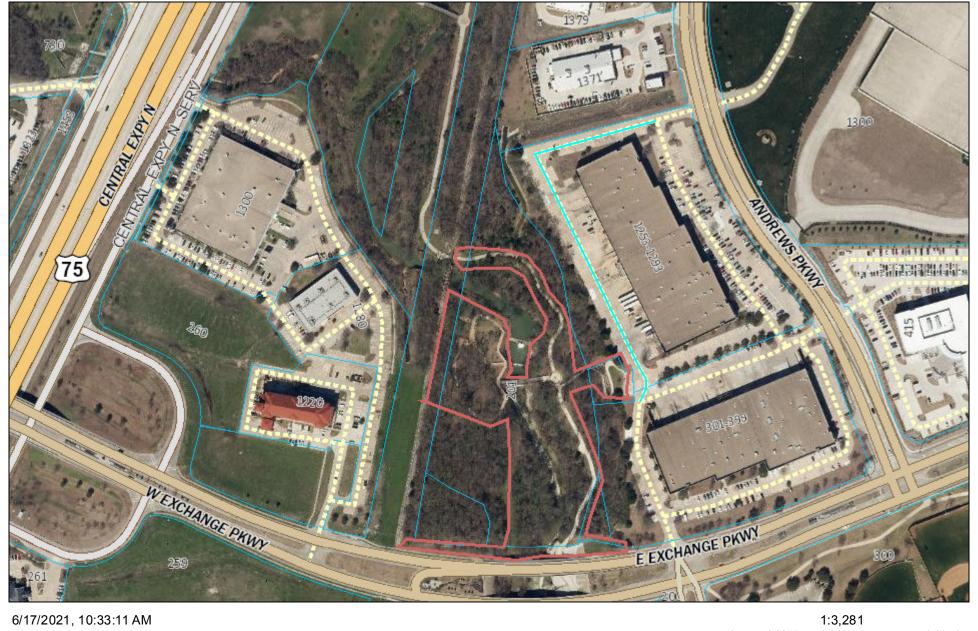

11. Conduct a Public Hearing and Adopt an Ordinance to Change the Zoning of Lot 1C, Block 1, Enterprises Addition No. 2 from Light Industrial "LI" to Heavy Industrial "HI", Generally Located East of Enterprise Boulevard and South of Bethany Drive, and Commonly Known as 915 Enterprise Boulevard. [Link Logistics]

Mayor Fulk opened the public hearing and asked anyone wishing to speak for or against this item to do so at this time.

With no one speaking, Mayor Fulk closed the Public Hearing.

ORDINANCE NO. 3856-9-21: AN ORDINANCE OF THE CITY COUNCIL OF THE CITY OF ALLEN, COLLIN COUNTY, TEXAS, AMENDING THE ALLEN LAND DEVELOPMENT CODE AND ZONING MAP, AS PREVIOUSLY AMENDED, BY CHANGING THE ZONING OF LOT 1C, BLOCK 1, ENTERPRISES ADDITION NO. 2 FROM LIGHT INDUSTRIAL "LI" TO HEAVY INDUSTRIAL "HI"; PROVIDING FOR A CONFLICTS RESOLUTION CLAUSE; PROVIDING A SEVERABILITY CLAUSE; PROVIDING A SAVINGS CLAUSE; PROVIDING A PENALTY OF FINE NOT TO EXCEED THE SUM OF TWO THOUSAND DOLLARS (\$2,000) FOR EACH OFFENSE; AND PROVIDING AN EFFECTIVE DATE.

**MOTION:** Upon a motion made by Councilmember Clemencich a second by Councilmember Meis, the Council voted seven (7) for and none (0) opposed to approve Ordinance No. 3856-9-21, as

previously captioned, to rezone Lot 1C, Block 1, Enterprises Addition No. 2 from Light Industrial to Heavy Industrial, as presented. The motion carried.