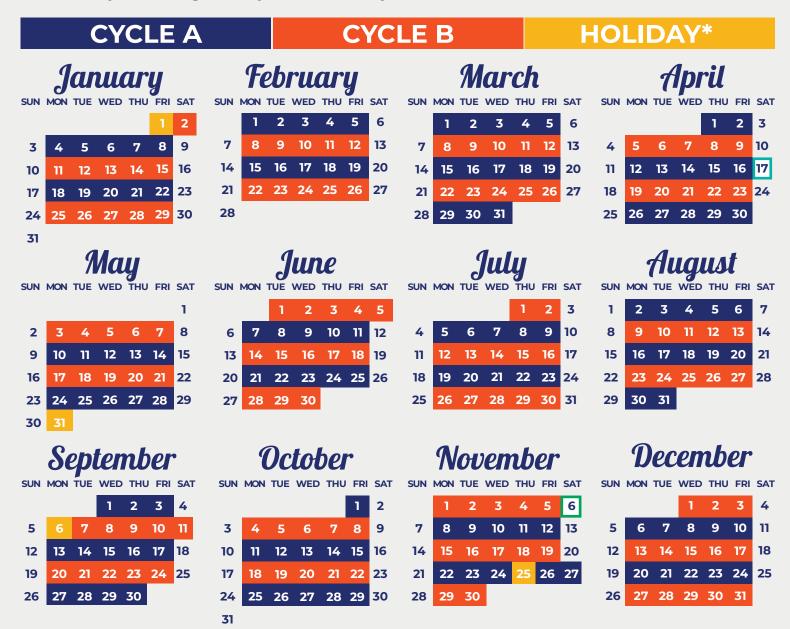

carts, yard trimmings, bulky waste and household chemicals (HHW) must be set out by 7 a.m. Missed your collection? You can schedule return service for later in the week for a \$45 charge.

#6--

# Don't place items outside your cart.

Use our DIY disposal options (page 10) to manage extra trash. Any trash left on top of or beside the cart will not be collected.



# 2021 Recycling Pickup Days

Recycling pick-up occurs every other week on the same day as trash pick-up. Refer to the map on the next page to determine if you fall under Recycling Cycle A or B.

Allen hosts two citywide events to collect items not accepted in Allen's recycling program: Allen Recycles Day and The Great American Cleanup. Find more information on CityofAllen.org and in your water utility bill in March & October.



<sup>\*</sup>On designated holidays, trash and recycling collection slides one service day. See page 6 for details.

**SAVE THE DATES!** 

APRIL 17, 2021
GREAT AMERICAN CLEANUP

NOVEMBER 6, 2021
ALLEN RECYCLES DAY

## **FIND YOUR ROUTE!**

**Collection Map** & Schedule

972.392.9300 (option 2) to schedule loose brush collection or bulky trash pickup. This is also the number SH 121/SAM RAYBURN TOLLWAY to call for missed trash collection or Trash: **Monday** damaged carts. **WATTERS ROAD** CYCLE B



## **Holidays**

**CUSTER ROAD** 

Trash and recycling will not be collected on these holidays; collection will slide one service day after the holiday, ending with a Saturday pickup:



- January 1: New Year's Day
- May 31: Memorial Day
- · September 6: Labor Day
- November 25: Thanksgiving