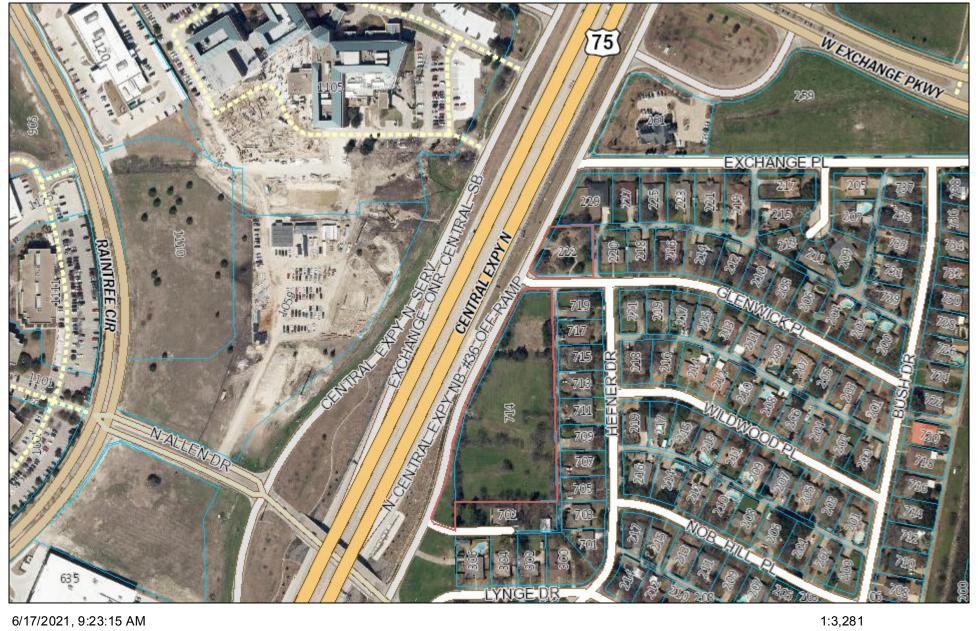

10. Conduct a Public Hearing and Adopt an Ordinance to Amend Section 2 of the Development Regulations of Planned Development No. 54 with a Base Zoning of Corridor Commercial and to Amend Exhibit Q "Building Elevations" for Lot 1, Block A, Wal-Mart Super Center Addition, Generally Located at the Northwestern Corner of Exchange Parkway and U.S. Highway 75. (Walmart - Building Elevations)

Mayor Fulk opened the public hearing and asked anyone wishing to speak for or against this item to do so at this time.

With no one speaking, Mayor Fulk closed the Public Hearing.

ORDINANCE NO. 3855-9-21: AN ORDINANCE OF THE CITY COUNCIL OF THE CITY OF ALLEN, COLLIN COUNTY, TEXAS, AMENDING THE ALLEN LAND DEVELOPMENT CODE AND ZONING MAP, AS PREVIOUSLY AMENDED, BY AMENDING ORDINANCE NO. 1747-7-99 ADOPTING DEVELOPMENT REGULATIONS FOR A PORTION OF TRACT 1 OF PLANNED DEVELOPMENT PD NO. 54 WITH A BASE ZONING OF CORRIDOR COMMERCIAL "CC," RELATING TO THE DEVELOPMENT AND USE OF LOT 1, BLOCK, WAL-MART SUPERCENTER ADDITION; PROVIDING FOR A CONFLICTS RESOLUTION CLAUSE; PROVIDING A SEVERABILITY CLAUSE; PROVIDING A SAVINGS CLAUSE; PROVIDING A PENALTY OF FINE NOT TO EXCEED THE SUM OF TWO THOUSAND DOLLARS (\$2,000) FOR EACH OFFENSE; AND PROVIDING AN EFFECTIVE DATE.

**MOTION:** 

Upon a motion made by Councilmember Shafer and a second by Councilmember Cornette, the Council voted seven (7) for and none (0) opposed to approve Ordinance No. 3855-9-21, as previously captioned, to amend the development regulations of Planned Development No. 54 with a base zoning of Corridor Commercial and to adopt Building Elevations for Lot 1, Block A, Wal-Mart Supercenter Addition, as presented. The motion carried.