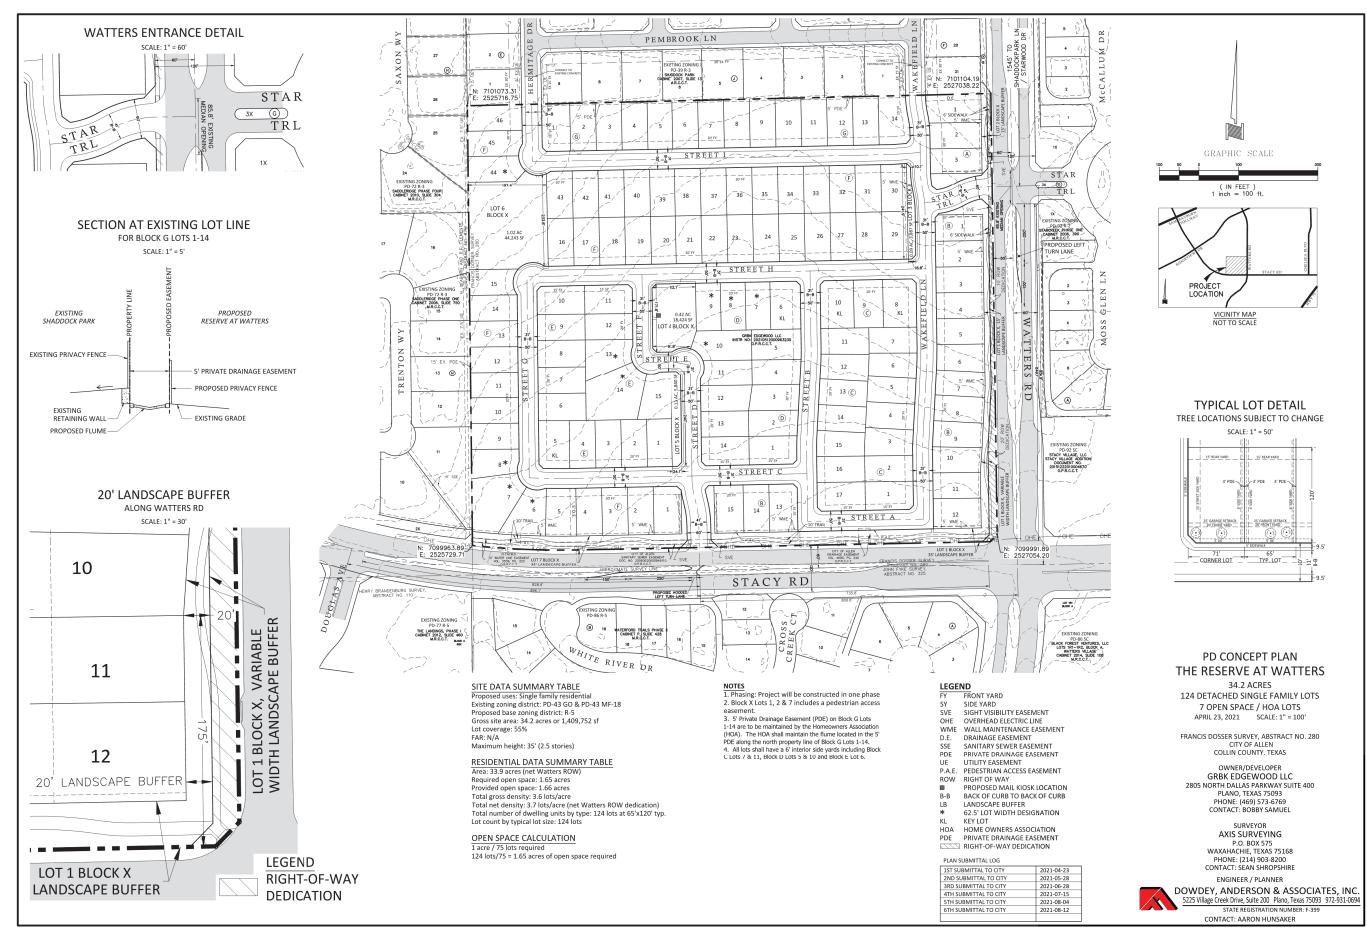

#### Regular Agenda.

- 12. Conduct a Public Hearing and Adopt an Ordinance to Amend the Development Regulations of Planned Development No. 134A with a Base Zoning of Mixed Use for Blocks A through N and Block X, The Farm is Generally Located at the Southeast Corner of the Intersection of State Highway 121 and Alma Drive. (The Farm)
- 13. Conduct a Public Hearing and Adopt an Ordinance to Establish a Planned Development Zoning District with a Base Zoning of Single-Family Residential (R-5) and to Adopt Development Regulations, Zoning Exhibit, Concept Plan, Open Space Plan and Screening Plan for 34.2± Acres; Generally Located at the Northwest Corner of the Intersection of Watters Road and Stacy Road. (The Reserve at Watters)
- 14. Authorize the City Manager to Execute a Fourth Amendment to the Contract for Solid Waste Collection, Disposal, and Recycling Services with Community Waste Disposal (CWD).
- 15. Adopt a Resolution Establishing Rates and Fees for Commercial and Residential Solid Waste, Recycling, and Household Hazardous Waste Services.
- 16. Adopt a Resolution Establishing the Water and Sewer Rates Recommended for Fiscal Year 2021-2022.
- 17. Appoint to Fill a Vacancy in Place No. 4 on the Parks and Recreation Board.