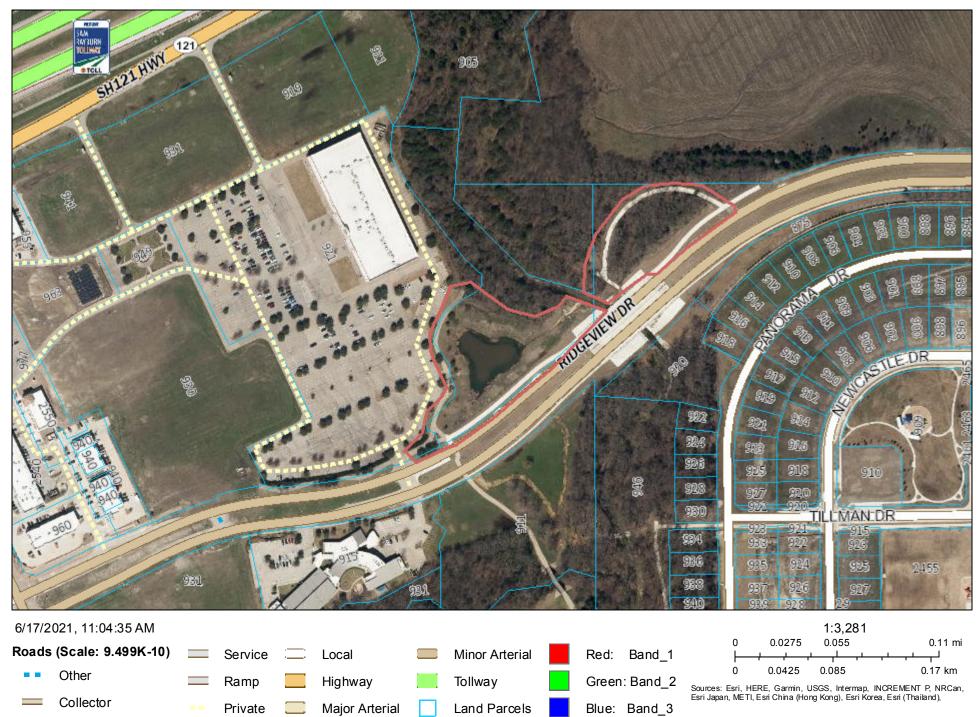

11. Conduct a Public Hearing and Adopt an Ordinance to Change the Zoning of Lot 1C, Block 1, Enterprises Addition No. 2 from Light Industrial "LI" to Heavy Industrial "HI", Generally Located East of Enterprise Boulevard and South of Bethany Drive, and Commonly Known as 915 Enterprise Boulevard. [Link Logistics]

Mayor Fulk opened the public hearing and asked anyone wishing to speak for or against this item to do so at this time.

With no one speaking, Mayor Fulk closed the Public Hearing.

ORDINANCE NO. 3856-9-21: AN ORDINANCE OF THE CITY COUNCIL OF THE CITY OF ALLEN, COLLIN COUNTY, TEXAS, AMENDING THE ALLEN LAND DEVELOPMENT CODE AND ZONING MAP, AS PREVIOUSLY AMENDED, BY CHANGING THE ZONING OF LOT 1C, BLOCK 1, ENTERPRISES ADDITION NO. 2 FROM LIGHT INDUSTRIAL "LI" TO HEAVY INDUSTRIAL "HI"; PROVIDING FOR A CONFLICTS RESOLUTION CLAUSE; PROVIDING A SEVERABILITY CLAUSE; PROVIDING A SAVINGS CLAUSE; PROVIDING A PENALTY OF FINE NOT TO EXCEED THE SUM OF TWO THOUSAND DOLLARS (\$2,000) FOR EACH OFFENSE; AND PROVIDING AN EFFECTIVE DATE.

**MOTION:** Upon a motion made by Councilmember Clemencich a second by Councilmember Meis, the Council voted seven (7) for and none (0) opposed to approve Ordinance No. 3856-9-21, as

previously captioned, to rezone Lot 1C, Block 1, Enterprises Addition No. 2 from Light Industrial to Heavy Industrial, as presented. The motion carried.