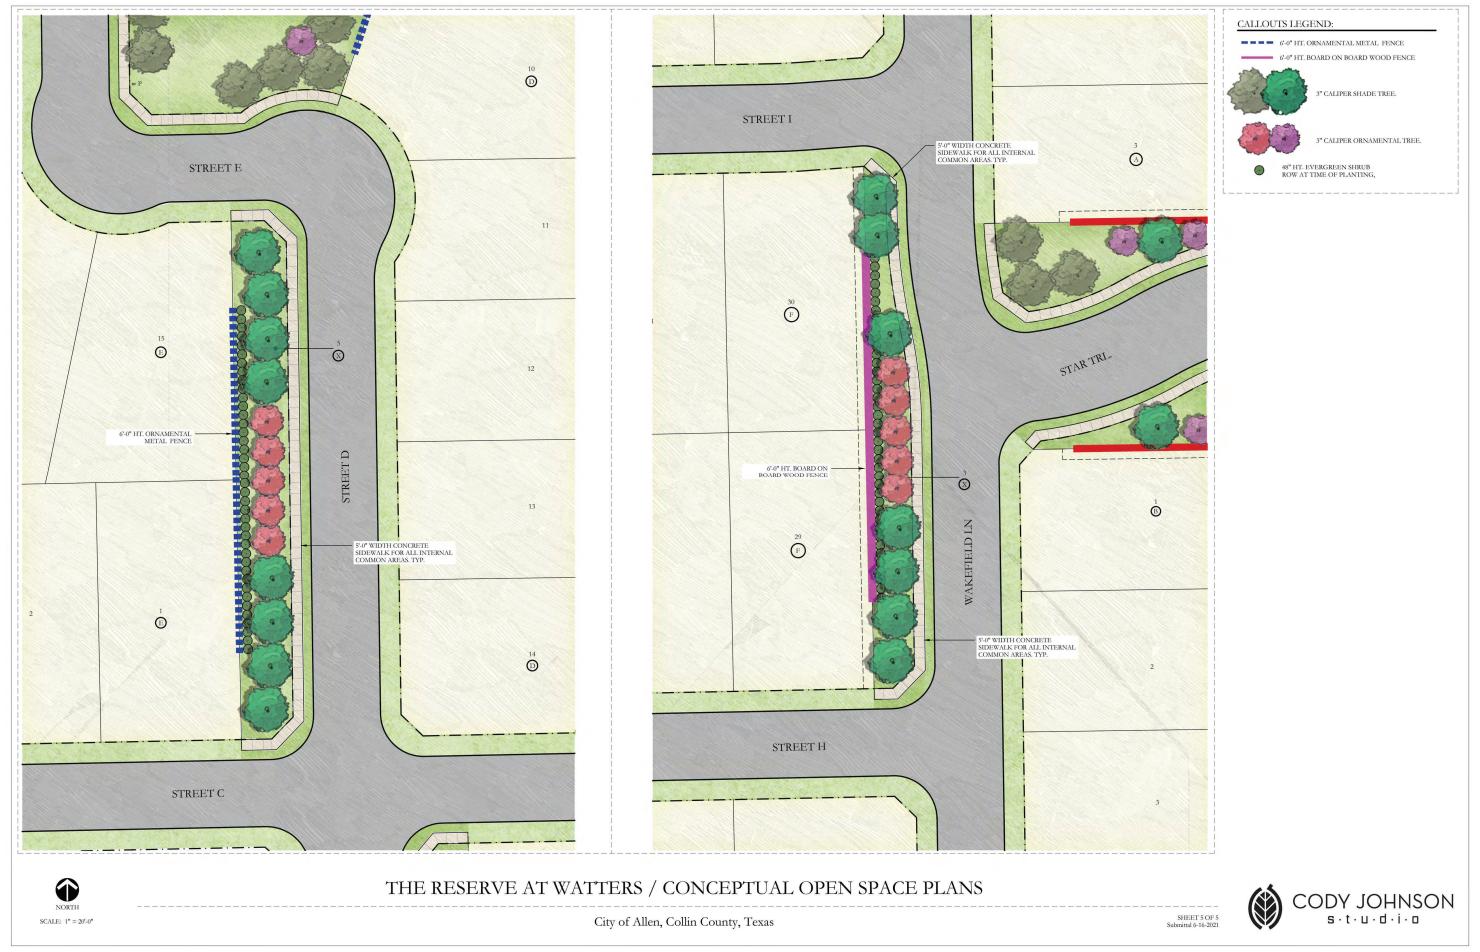

#### Regular Agenda.

- 12. Conduct a Public Hearing and Adopt an Ordinance to Amend the Development Regulations of Planned Development No. 134A with a Base Zoning of Mixed Use for Blocks A through N and Block X, The Farm is Generally Located at the Southeast Corner of the Intersection of State Highway 121 and Alma Drive. (The Farm)
- 13. Conduct a Public Hearing and Adopt an Ordinance to Establish a Planned Development Zoning District with a Base Zoning of Single-Family Residential (R-5) and to Adopt Development Regulations, Zoning Exhibit, Concept Plan, Open Space Plan and Screening Plan for 34.2± Acres; Generally Located at the Northwest Corner of the Intersection of Watters Road and Stacy Road. (The Reserve at Watters)
- 14. Authorize the City Manager to Execute a Fourth Amendment to the Contract for Solid Waste Collection, Disposal, and Recycling Services with Community Waste Disposal (CWD).
- 15. Adopt a Resolution Establishing Rates and Fees for Commercial and Residential Solid Waste, Recycling, and Household Hazardous Waste Services.
- 16. Adopt a Resolution Establishing the Water and Sewer Rates Recommended for Fiscal Year 2021-2022.
- 17. Appoint to Fill a Vacancy in Place No. 4 on the Parks and Recreation Board.