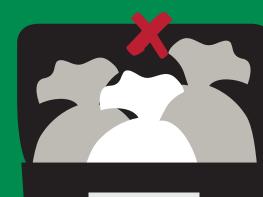

ed or broken in the normal course of service are repaired and replaced by CWD at no charge. Call 972.392.9300 (option 2) to request this service.

### **DIY Options for Trash**

In addition to regular pickups, residents may take advantage of do-it-yourself options for disposing of trash, recycling and yard waste. See page 10.



# **Kick it to the Curb!**

7 SIMPLE RULES FOR TAKING OUT YOUR TRASH

# Face handles toward the house

Place trash and recycling carts with handles facing the house and lids opening to the alley or street side.



#2

# Give carts 2 feet of space

Automated control arms need at least two feet on all sides of your carts in order to pick them up. Keep trash & recycling carts at least two feet apart, and at least two feet from fences, cars, gates, gas meters, etc.









#3

# Trash must be contained

DO place your trash in securely-tied plastic bags. Using bags prevents litter and spilled trash.

DO NOT allow trash to overflow. All bags must fit inside the cart with the lid closed.

2 FEET

#4

# Don't dump unlawful debris or substances in your cart.

It's unlawful to put construction materials, hot ashes, oil, dry cleaning chemicals, paint, pool chemicals, car batteries, dead animals over 10 lbs, yard waste (including tree stumps) and any hazardous substances into the carts.

See pages 7-8 for details on how to request free household chemical pickup or to find other options for disposal.

RECYCLING

**#7**.

# Bag (some) recyclables

Recyclables may be placed loose or in clear plastic bags in your cart. However, DO NOT put loose, shredded paper in