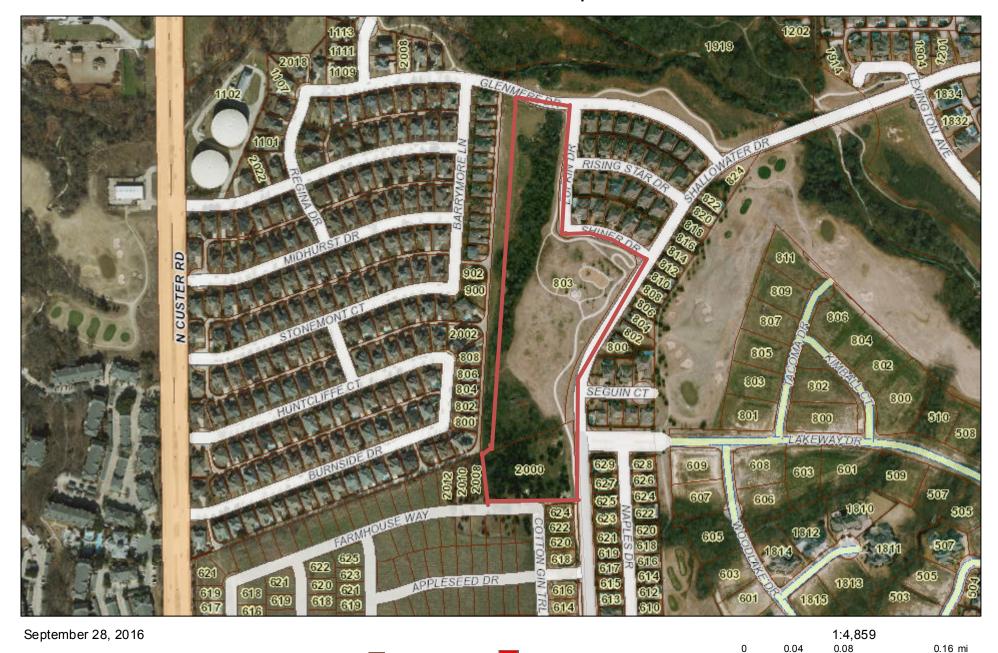

11. Conduct a Public Hearing and Adopt an Ordinance to Change the Zoning of Lot 1C, Block 1, Enterprises Addition No. 2 from Light Industrial "LI" to Heavy Industrial "HI", Generally Located East of Enterprise Boulevard and South of Bethany Drive, and Commonly Known as 915 Enterprise Boulevard. [Link Logistics]