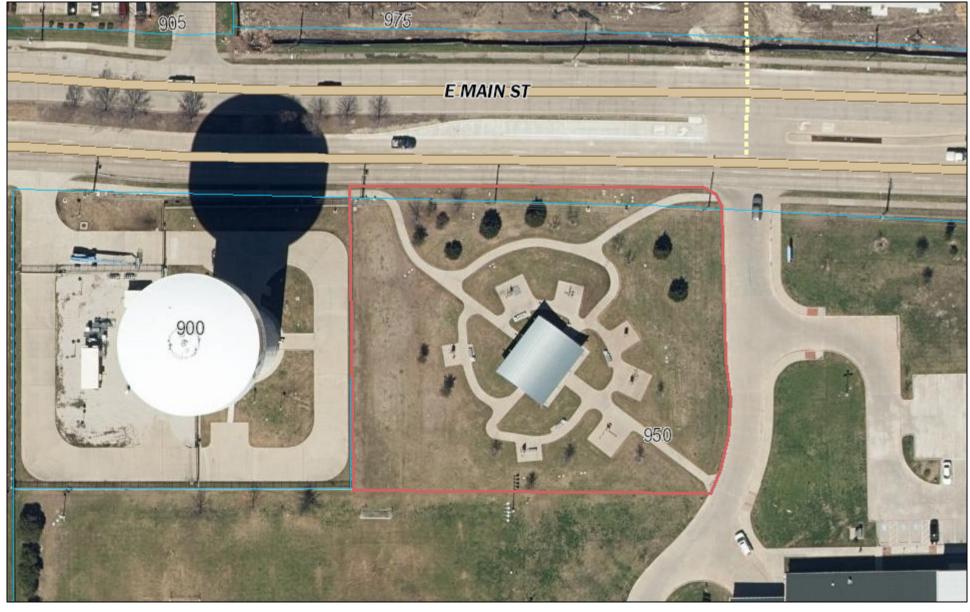

11. Conduct a Public Hearing and Adopt an Ordinance to Change the Zoning of Lot 1C, Block 1, Enterprises Addition No. 2 from Light Industrial "LI" to Heavy Industrial "HI", Generally Located East of Enterprise Boulevard and South of Bethany Drive, and Commonly Known as 915 Enterprise Boulevard. [Link Logistics]