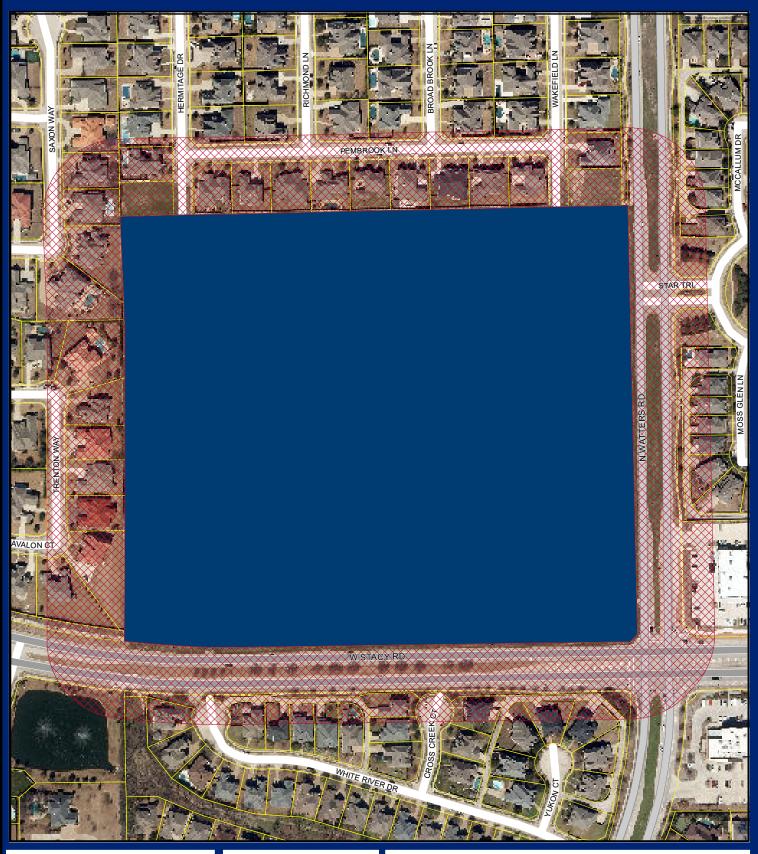

#### Regular Agenda.

- 12. Conduct a Public Hearing and Adopt an Ordinance to Amend the Development Regulations of Planned Development No. 134A with a Base Zoning of Mixed Use for Blocks A through N and Block X, The Farm is Generally Located at the Southeast Corner of the Intersection of State Highway 121 and Alma Drive. (The Farm)
- 13. Conduct a Public Hearing and Adopt an Ordinance to Establish a Planned Development Zoning District with a Base Zoning of Single-Family Residential (R-5) and to Adopt Development Regulations, Zoning Exhibit, Concept Plan, Open Space Plan and Screening Plan for 34.2± Acres; Generally Located at the Northwest Corner of the Intersection of Watters Road and Stacy Road. (The Reserve at Watters)
- 14. Authorize the City Manager to Execute a Fourth Amendment to the Contract for Solid Waste Collection, Disposal, and Recycling Services with Community Waste Disposal (CWD).
- 15. Adopt a Resolution Establishing Rates and Fees for Commercial and Residential Solid Waste, Recycling, and Household Hazardous Waste Services.
- 16. Adopt a Resolution Establishing the Water and Sewer Rates Recommended for Fiscal Year 2021-2022.
- 17. Appoint to Fill a Vacancy in Place No. 4 on the Parks and Recreation Board.