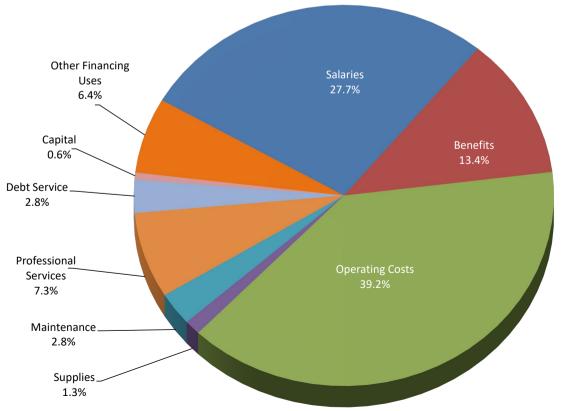

| 47,974     | 126,685         | 1,100,391 | 107,284     | 548,348          | 6,954,434  | 4,959,889   | 1,301,070   | 96,852,790  | 227,433,294 | 42.6%      |

## **Breakdown of YTD Expenditure Actuals by Character - All Funds**



## CITY OF ALLEN General Fund FY2021 Quarterly Statement of Revenues & Expenditures Compared to Budget With Comparative Information from Prior Fiscal Year

| REVENUE              | Original<br>FY2021 | Revised<br>FY2021 | 2nd Quarter<br>FY2021 | YTD Actual as of | Percent of<br>Original | Original<br>FY2020 | 2nd Quarter<br>FY2020 | Percent of<br>Original |
|----------------------|--------------------|-------------------|-----------------------|------------------|------------------------|--------------------|-----------------------|------------------------|
| Revenue Source       | Budget             | Budget            | Actual                | 3/31/21          | Budget                 | Budget             | YTD Actual            | Budget                 |
| Property Taxes       | \$ 57