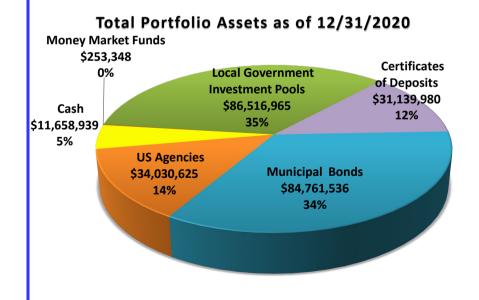

</b> | 86,516,965                              | 35%                          | 98,398,689              | 36%                         |  |  |  |  |  |  |  |  |  |  |
| <b>Certificates of Deposits</b>          | 31,139,980                              | 12%                          | 26,610,048              | 10%                         |  |  |  |  |  |  |  |  |  |  |
| Municipal Securities                     | 84,761,536                              | 34%                          | 88,683,762              | 32%                         |  |  |  |  |  |  |  |  |  |  |
| US Agency Securities                     | 34,030,625                              | 14%                          | 56,530,625              | 21%                         |  |  |  |  |  |  |  |  |  |  |

100%

\$248,361,393



Total

## Total Portfolio Assets as of 3/31/2021

\$274,421,007

100%



**January 1, 2021 to March 31, 2021** 

| BIGGINGGION AV MIGGINITY KANGO BOOK VANGO | Distribution by | v Maturity | / Range - | Book V | alue |
|-------------------------------------------|-----------------|------------|-----------|--------|------|
|-------------------------------------------|-----------------|------------|-----------|--------|------|

|                | <u> </u>                 |                              |                         |                             |
|----------------|--------------------------|------------------------------|-------------------------|-----------------------------|
| Maturity Range | Book Value<br>12/31/2020 | % of Portfolio<br>12/31/2020 | Book Value<br>3/31/2021 |