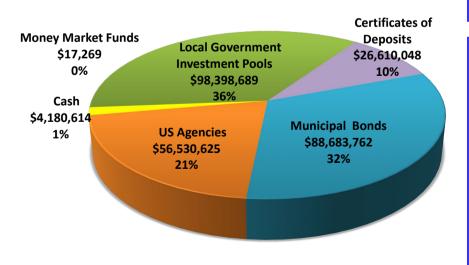

| 98,398,689              | 36%                         |  |  |  |  |  |  |  |  |  |  |
| <b>Certificates of Deposits</b>          | 31,139,980                              | 12%                          | 26,610,048              | 10%                         |  |  |  |  |  |  |  |  |  |  |
| Municipal Securities                     | 84,761,536                              | 34%                          | 88,683,762              | 32%                         |  |  |  |  |  |  |  |  |  |  |
| US Agency Securities                     | 34,030,625                              | 14%                          | 56,530,625              | 21%                         |  |  |  |  |  |  |  |  |  |  |

100%

\$248,361,393



Total

## Total Portfolio Assets as of 3/31/2021

\$274,421,007

100%



**January 1, 2021 to March 31, 2021** 

| BIGGINGGION AV MIGGINITY KANGO BOOK VANGO | Distribution by | v Maturity | / Range - | Book V | alue |
|-------------------------------------------|-----------------|------------|-----------|--------|------|
|-------------------------------------------|-----------------|------------|-----------|--------|------|

|                | <u> </u>                 |                              |                         |                             |
|----------------|--------------------------|------------------------------|-------------------------|-----------------------------|
| Maturity Range | Book Value<br>12/31/2020 | % of Portfolio<br>12/31/2020 | Book Value<br>3/31/2021 | % of Portfolio<br>3/31/2021 |
| Waturity Kange | 12/3 1/2020