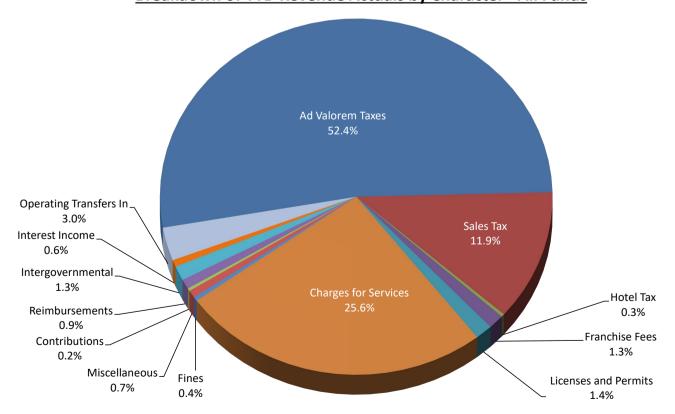

rvices  | 3,517,529  | -          | -       | 242,550    | 1,179,781  | 55,839   | 362,003   | 132,680    |
| Debt Service           | -          | 1,854,316  | -       | 335,618    | -          | -        | -         | -          |
| Capital                | 14,781     | -          | -       | 23,570     | -          | -        | -         | -          |
| Other Financing Uses   | 536,639    | -          | -       | 4,949,370  | 446,134    | 212,650  | -         | 2,011      |
| Depreciation           | -          | -          | -       | -          | -          | -        | -         | -          |
| TOTAL EXPENDITURES     | 48,084,769 | 1,854,316  | -       | 25,467,589 | 3,564,389  | 824,173  | 1,445,294 | 466,185    |

## **Breakdown of YTD Revenue Actuals by Character - All Funds**



## City of Allen FY2021 Quarterly Statement of Actual Revenues & Expenditures For Fiscal Year 2020-2021 2nd Quarter Financial Report

| Asset   Special   Grant   Fund   Revenue   Fund   Fund   Fund   Maintenance   Maintenance   Development   Develo |            | Special Revenue |           | Int         | ernal Service Fu | nds        | Compon      | ent Units   | YTD         | Total       |            |
|----------------------------------------------------------------------------------------------------------------------------------------------------------------------------------------------------------------------------------------------------------------------------------------------------------------------------------------------------------------------------------------------------