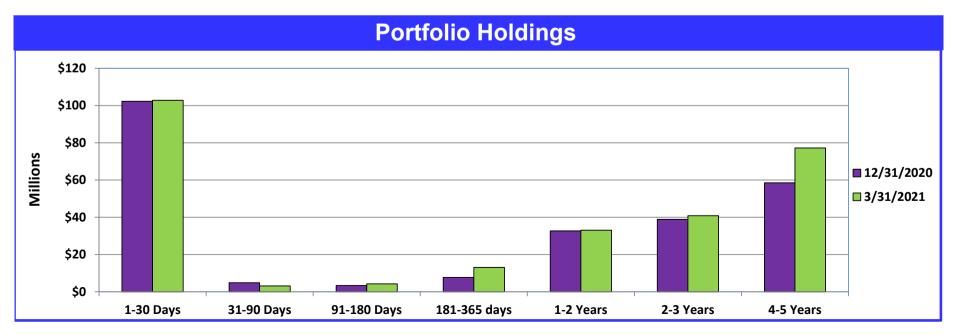

| 91-180 Days    | 3,375,802                | 1%                           | 4,270,668               | 1%                          |
| 181-365 days   | 7,688,705                | 3%                           | 13,086,281              | 3%                          |
| 1-2 Years      | 32,695,247               | 13%                          | 33,065,120              | 13%                         |
| 2-3 Years      | 38,882,915               | 16%                          | 40,816,795              | 16%                         |
| 4-5 Years      | 58,545,239               | 24%                          | 77,209,767              | 24%                         |
| Total          | \$248,361,393            | 100%                         | \$274,421,007           | 100%                        |



January 1, 2021 to March 31, 2021

**Portfolio Holdings and Changes** 

| Maturity      | Settlement |                               |         |             | Value at     | 12/31/2020   | Value at     | 3/31/2021    |
|---------------|------------|-------------------------------|---------|-------------|--------------|--------------|--------------|--------------|
| Date          | Date       | Description                   | Yield   | CUSIP       | Book         | Market       | Book         | Market       |
|               |            | Description                   | Helu    | CUSIF       |              |              |              |              |
| Redeemed Se   |            | la den en deut Deut           | 4.7500/ | 440040050   | \$           | \$           | \$           | \$